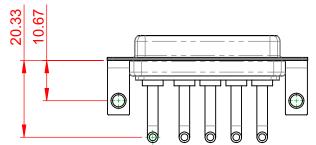

## 10.67 Θ $\bigcirc$

**INSULATOR RESISTANCE:** DIELECTRIC WITHSTANDING VOLTAGE: 5000MΩ min. 1000V AC rms

-55°C ~ 125°C

| COMBINATION D-SUB                                                              |                                                                                                                                                                                                                | SW REFERENCE NO.: 630 COMBO ASSEMBLY |                  |       |
|--------------------------------------------------------------------------------|----------------------------------------------------------------------------------------------------------------------------------------------------------------------------------------------------------------|--------------------------------------|------------------|-------|
|                                                                                |                                                                                                                                                                                                                | DRAWN: C.B                           | DATE: JAN. 01/20 | 19    |
|                                                                                |                                                                                                                                                                                                                | CHECKED:                             | DATE:            |       |
| EDAG INC<br>TORONTO, ONTARIO<br>CANADA<br>YOUR CONNECTION TO QUALITY & SERVICE | THESE DRAWINGS AND SPECIFICATIONS<br>ARE THE PROPERTY OF EDAC INC.,AND<br>SHALL NOT BE REPRODUCED,OR COPIED<br>OR USED AS THE BASIS FOR THE<br>MANUFACTURE OR SALE OF APPARATUS<br>WITHOUT WRITTEN PERMISSION. | SCALE: (IN C.A.D. 1:1)               | SHEET 1 OF       | 2     |
|                                                                                |                                                                                                                                                                                                                | DRAWING NUMBER: 630-5W5-250-2NC      |                  | ISSUE |
|                                                                                |                                                                                                                                                                                                                | PART NUMBER: 630-5W5                 | -250-2NC         | 1     |