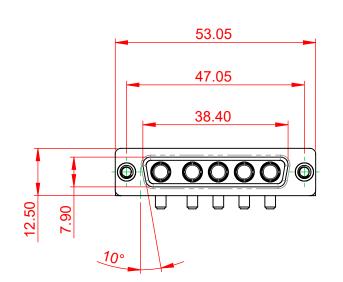

**INSULATOR RESISTANCE:** DIELECTRIC WITHSTANDING VOLTAGE: 5000MΩ min. 1000V AC rms

-55°C ~ 125°C

| COMBINATION D-SUB                                                              |                                                                                                                                                                                                                | SW REFERENCE NO.: 630 COMBO ASSEMBLY |                  |       |
|--------------------------------------------------------------------------------|----------------------------------------------------------------------------------------------------------------------------------------------------------------------------------------------------------------|--------------------------------------|------------------|-------|
|                                                                                |                                                                                                                                                                                                                | DRAWN: C.B                           | DATE: JAN. 01/20 | 19    |
|                                                                                |                                                                                                                                                                                                                | CHECKED:                             | DATE:            |       |
| EDAG INC<br>TORONTO, ONTARIO<br>CANADA<br>YOUR CONNECTION TO QUALITY & SERVICE | THESE DRAWINGS AND SPECIFICATIONS<br>ARE THE PROPERTY OF EDAC INC.,AND<br>SHALL NOT BE REPRODUCED,OR COPIED<br>OR USED AS THE BASIS FOR THE<br>MANUFACTURE OR SALE OF APPARATUS<br>WITHOUT WRITTEN PERMISSION. | SCALE: (IN C.A.D. 1:1)               | SHEET 1 OF       | 2     |
|                                                                                |                                                                                                                                                                                                                | DRAWING NUMBER: 630-5W5-250-2NC      |                  | ISSUE |
|                                                                                |                                                                                                                                                                                                                | PART NUMBER: 630-5W5                 | -250-2NC         | 1     |