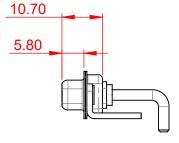

**INSULATOR RESISTANCE:** DIELECTRIC WITHSTANDING VOLTAGE: 5000MΩ min. 1000V AC rms

-55°C ~ 125°C

| COMBINATION D-SUB                                                              |                                                                                                                                                                                                                | SW REFERENCE NO.: 630 COMBO ASSEMBLY |                  |       |
|--------------------------------------------------------------------------------|----------------------------------------------------------------------------------------------------------------------------------------------------------------------------------------------------------------|--------------------------------------|------------------|-------|
|                                                                                |                                                                                                                                                                                                                | DRAWN: C.B                           | DATE: JAN. 01/20 | 19    |
|                                                                                |                                                                                                                                                                                                                | CHECKED:                             | DATE:            |       |
| EDAG INC<br>TORONTO, ONTARIO<br>CANADA<br>YOUR CONNECTION TO QUALITY & SERVICE | THESE DRAWINGS AND SPECIFICATIONS<br>ARE THE PROPERTY OF EDAC INC.,AND<br>SHALL NOT BE REPRODUCED,OR COPIED<br>OR USED AS THE BASIS FOR THE<br>MANUFACTURE OR SALE OF APPARATUS<br>WITHOUT WRITTEN PERMISSION. | SCALE: (IN C.A.D. 1:1)               | SHEET 1 OF       | 2     |
|                                                                                |                                                                                                                                                                                                                | DRAWING NUMBER: 630-5W5-250-2NC      |                  | ISSUE |
|                                                                                |                                                                                                                                                                                                                | PART NUMBER: 630-5W5                 | -250-2NC         | 1     |