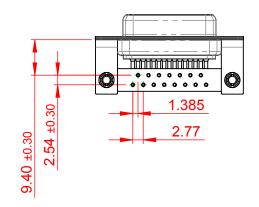

THIS IS A C.A.D. GENERATED DRAWING TOLERANCE UNLESS OTHERWISE SPECIFIED DO NOT MAKE MANUAL REVISIONS TO MASTER.

NOTES:

.X ±0.25

MATERIAL: HOUSING: PA6T, UL94V-0 SHELL: STEEL, Sn or Ni PLATED CONTACT: PRECISION MACHINED COPPER ALLOY SEE ORDERING GUIDE FOR CONTACT PLATING

OPERATING TEMPERATURE: -55°C ~ 125°C

CURRENT RATING: 5A PER CONTACT CONTACT RESISTANCE: 10mQ MAX. INSULATOR RESISTANCE: 5000MΩ min. DIELECTRIC WITHSTANDING VOLTAGE: 1000V AC rms

|  | 630M SERIES D-SUB CONNECTOR                                                    |                                                                                                                                                                                                                | SW REFERENCE NO.: 630M ASSEMBLY |          |                    |   |
|--|--------------------------------------------------------------------------------|----------------------------------------------------------------------------------------------------------------------------------------------------------------------------------------------------------------|---------------------------------|----------|--------------------|---|
|  |                                                                                |                                                                                                                                                                                                                | DRAWN: C.B                      |          | DATE: AUG. 01/2018 |   |
|  |                                                                                |                                                                                                                                                                                                                | CHECKED:                        |          | DATE:              |   |
|  | EDAC INC<br>TORONTO, ONTARIO<br>CANADA<br>YOUR CONNECTION TO QUALITY & SERVICE | THESE DRAWINGS AND SPECIFICATIONS<br>ARE THE PROPERTY OF EDAC INC.,AND<br>SHALL NOT BE REPRODUCED,OR COPIED<br>OR USED AS THE BASIS FOR THE<br>MANUFACTURE OR SALE OF APPARATUS<br>WITHOUT WRITTEN PERMISSION. | SCALE: 1:1                      |          | SHEET 1 OF         | 1 |
|  |                                                                                |                                                                                                                                                                                                                | DRAWING NUMBER: 630-M15-640-GT3 |          | ISSUE              |   |
|  |                                                                                |                                                                                                                                                                                                                | PART NUMBER:                    | 630-M15- | 640-GT3            | 1 |