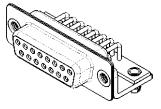

THIS IS A C.A.D. GENERATED DRAWING TOLERANCE UNLESS OTHERWISE SPECIFIED DO NOT MAKE MANUAL REVISIONS TO MASTER.

NOTES:

.X ±0.25

MATERIAL: HOUSING: PA6T, UL94V-0 SHELL: STEEL, Sn or Ni PLATED CONTACT: PRECISION MACHINED COPPER ALLOY SEE ORDERING GUIDE FOR CONTACT PLATING

OPERATING TEMPERATURE: -55°C ~ 125°C

CURRENT RATING: 5A PER CONTACT CONTACT RESISTANCE: 10mQ MAX. INSULATOR RESISTANCE: 5000MΩ min. DIELECTRIC WITHSTANDING VOLTAGE: 1000V AC rms

|  | 630M SERIES D-SUB CONNECTOR                                                    |                                                                                                                                                                                                                | SW REFERENCE NO.: 630M ASSEMBLY |          |                    |   |
|--|--------------------------------------------------------------------------------|----------------------------------------------------------------------------------------------------------------------------------------------------------------------------------------------------------------|---------------------------------|----------|--------------------|---|
|  |                                                                                |                                                                                                                                                                                                                | DRAWN: C.B                      |          | DATE: AUG. 01/2018 |   |
|  |                                                                                |                                                                                                                                                                                                                | CHECKED:                        |          | DATE:              |   |
|  | EDAC INC<br>TORONTO, ONTARIO<br>CANADA<br>YOUR CONNECTION TO QUALITY & SERVICE | THESE DRAWINGS AND SPECIFICATIONS<br>ARE THE PROPERTY OF EDAC INC.,AND<br>SHALL NOT BE REPRODUCED,OR COPIED<br>OR USED AS THE BASIS FOR THE<br>MANUFACTURE OR SALE OF APPARATUS<br>WITHOUT WRITTEN PERMISSION. | SCALE: 1:1                      |          | SHEET 1 OF         | 1 |
|  |                                                                                |                                                                                                                                                                                                                | DRAWING NUMBER: 630-M15-640-GT3 |          | ISSUE              |   |
|  |                                                                                |                                                                                                                                                                                                                | PART NUMBER:                    | 630-M15- | 640-GT3            | 1 |