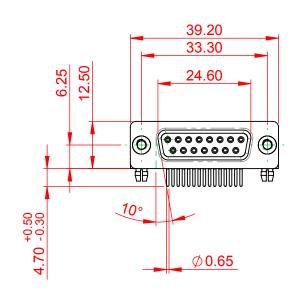

THIS IS A C.A.D. GENERATED DRAWING TOLERANCE UNLESS OTHERWISE SPECIFIED DO NOT MAKE MANUAL REVISIONS TO MASTER.

NOTES:

.X ±0.25

MATERIAL: HOUSING: PA6T, UL94V-0 SHELL: STEEL, Sn or Ni PLATED CONTACT: PRECISION MACHINED COPPER ALLOY SEE ORDERING GUIDE FOR CONTACT PLATING

OPERATING TEMPERATURE: -55°C ~ 125°C

CURRENT RATING: 5A PER CONTACT CONTACT RESISTANCE: 10mQ MAX. INSULATOR RESISTANCE: 5000MΩ min. DIELECTRIC WITHSTANDING VOLTAGE: 1000V AC rms

|  | 630M SERIES D-SUB CONNECTOR                                                    |                                                                                                                                                                                                                | SW REFERENCE NO.: 630M ASSEMBLY |          |                    |   |
|--|--------------------------------------------------------------------------------|----------------------------------------------------------------------------------------------------------------------------------------------------------------------------------------------------------------|---------------------------------|----------|--------------------|---|
|  |                                                                                |                                                                                                                                                                                                                | DRAWN: C.B                      |          | DATE: AUG. 01/2018 |   |
|  |                                                                                |                                                                                                                                                                                                                | CHECKED:                        |          | DATE:              |   |
|  | EDAC INC<br>TORONTO, ONTARIO<br>CANADA<br>YOUR CONNECTION TO QUALITY & SERVICE | THESE DRAWINGS AND SPECIFICATIONS<br>ARE THE PROPERTY OF EDAC INC.,AND<br>SHALL NOT BE REPRODUCED,OR COPIED<br>OR USED AS THE BASIS FOR THE<br>MANUFACTURE OR SALE OF APPARATUS<br>WITHOUT WRITTEN PERMISSION. | SCALE: 1:1                      |          | SHEET 1 OF         | 1 |
|  |                                                                                |                                                                                                                                                                                                                | DRAWING NUMBER: 630-M15-640-GT3 |          | ISSUE              |   |
|  |                                                                                |                                                                                                                                                                                                                | PART NUMBER:                    | 630-M15- | 640-GT3            | 1 |