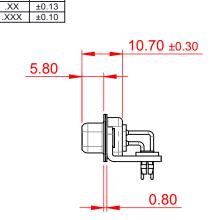

THIS IS A C.A.D. GENERATED DRAWING TOLERANCE UNLESS OTHERWISE SPECIFIED DO NOT MAKE MANUAL REVISIONS TO MASTER.

NOTES:

.X ±0.25

MATERIAL: HOUSING: PA6T, UL94V-0 SHELL: STEEL, Sn or Ni PLATED CONTACT: PRECISION MACHINED COPPER ALLOY SEE ORDERING GUIDE FOR CONTACT PLATING

OPERATING TEMPERATURE: -55°C ~ 125°C

CURRENT RATING: 5A PER CONTACT CONTACT RESISTANCE: 10mQ MAX. INSULATOR RESISTANCE: 5000MΩ min. DIELECTRIC WITHSTANDING VOLTAGE: 1000V AC rms

|  | 630M SERIES D-SUB CONNECTOR                                                    |                                                                                                                                                                                                                | SW REFERENCE NO.: 630M ASSEMBLY |          |                    |   |
|--|--------------------------------------------------------------------------------|----------------------------------------------------------------------------------------------------------------------------------------------------------------------------------------------------------------|---------------------------------|----------|--------------------|---|
|  |                                                                                |                                                                                                                                                                                                                | DRAWN: C.B                      |          | DATE: AUG. 01/2018 |   |
|  |                                                                                |                                                                                                                                                                                                                | CHECKED:                        |          | DATE:              |   |
|  | EDAC INC<br>TORONTO, ONTARIO<br>CANADA<br>YOUR CONNECTION TO QUALITY & SERVICE | THESE DRAWINGS AND SPECIFICATIONS<br>ARE THE PROPERTY OF EDAC INC.,AND<br>SHALL NOT BE REPRODUCED,OR COPIED<br>OR USED AS THE BASIS FOR THE<br>MANUFACTURE OR SALE OF APPARATUS<br>WITHOUT WRITTEN PERMISSION. | SCALE: 1:1                      |          | SHEET 1 OF         | 1 |
|  |                                                                                |                                                                                                                                                                                                                | DRAWING NUMBER: 630-M15-640-GT3 |          | ISSUE              |   |
|  |                                                                                |                                                                                                                                                                                                                | PART NUMBER:                    | 630-M15- | 640-GT3            | 1 |