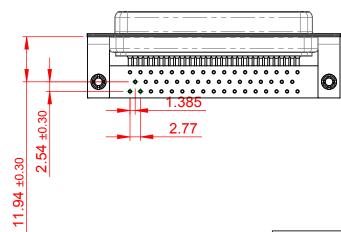

 E
 THIS IS A C.A.D. GENERATED DRAWING

 SE
 DO NOT MAKE MANUAL REVISIONS TO MASTER.

NOTES:

MATERIAL:

HOUSING: PA6T, UL94V-0 SHELL: STEEL, Sn or Ni PLATED CONTACT: PRECISION MACHINED COPPER ALLOY SEE ORDERING GUIDE FOR CONTACT PLATING

OPERATING TEMPERATURE: -55°C ~ 125°C

CURRENT RATING: 5A PER CONTACT CONTACT RESISTANCE: 10mΩ MAX. INSULATOR RESISTANCE: 5000MΩ min. DIELECTRIC WITHSTANDING VOLTAGE: 1000V AC rms

|  | 630M SERIES D-SUB CONNECTOR                                                    |                                                                                                                                                                                                                | SW REFERENCE NO.: 630M ASSEMBLY |          |                    |   |
|--|--------------------------------------------------------------------------------|----------------------------------------------------------------------------------------------------------------------------------------------------------------------------------------------------------------|---------------------------------|----------|--------------------|---|
|  |                                                                                |                                                                                                                                                                                                                | DRAWN: C.B                      |          | DATE: AUG. 01/2018 |   |
|  |                                                                                |                                                                                                                                                                                                                | CHECKED:                        |          | DATE:              |   |
|  | EDAG INC<br>TORONTO, ONTARIO<br>CANADA<br>YOUR CONNECTION TO QUALITY & SERVICE | THESE DRAWINGS AND SPECIFICATIONS<br>ARE THE PROPERTY OF EDAC INC.,AND<br>SHALL NOT BE REPRODUCED,OR COPIED<br>OR USED AS THE BASIS FOR THE<br>MANUFACTURE OR SALE OF APPARATUS<br>WITHOUT WRITTEN PERMISSION. | SCALE: 1:1                      |          | SHEET 1 OF         | 1 |
|  |                                                                                |                                                                                                                                                                                                                | DRAWING NUMBER: 630-M50-240-LN3 |          | ISSUE              |   |
|  |                                                                                |                                                                                                                                                                                                                | PART NUMBER:                    | 630-M50- | -240-LN3           | 1 |