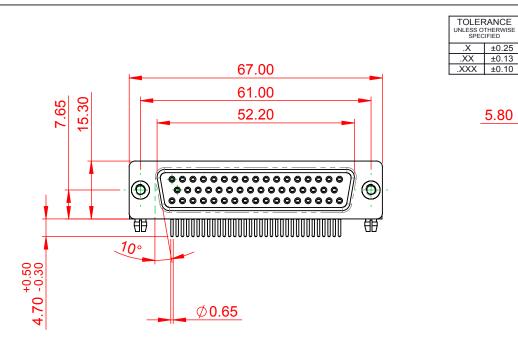

 E
 THIS IS A C.A.D. GENERATED DRAWING

 SE
 DO NOT MAKE MANUAL REVISIONS TO MASTER.

NOTES:

MATERIAL:

HOUSING: PA6T, UL94V-0 SHELL: STEEL, Sn or Ni PLATED CONTACT: PRECISION MACHINED COPPER ALLOY SEE ORDERING GUIDE FOR CONTACT PLATING

OPERATING TEMPERATURE: -55°C ~ 125°C

CURRENT RATING: 5A PER CONTACT CONTACT RESISTANCE: 10mΩ MAX. INSULATOR RESISTANCE: 5000MΩ min. DIELECTRIC WITHSTANDING VOLTAGE: 1000V AC rms

|  | 630M SERIES D-SUB CONNECTOR                                                    |                                                                                                                                                                                                                | SW REFERENCE NO.: 630M ASSEMBLY |          |                    |   |
|--|--------------------------------------------------------------------------------|----------------------------------------------------------------------------------------------------------------------------------------------------------------------------------------------------------------|---------------------------------|----------|--------------------|---|
|  |                                                                                |                                                                                                                                                                                                                | DRAWN: C.B                      |          | DATE: AUG. 01/2018 |   |
|  |                                                                                |                                                                                                                                                                                                                | CHECKED:                        |          | DATE:              |   |
|  | EDAG INC<br>TORONTO, ONTARIO<br>CANADA<br>YOUR CONNECTION TO QUALITY & SERVICE | THESE DRAWINGS AND SPECIFICATIONS<br>ARE THE PROPERTY OF EDAC INC.,AND<br>SHALL NOT BE REPRODUCED,OR COPIED<br>OR USED AS THE BASIS FOR THE<br>MANUFACTURE OR SALE OF APPARATUS<br>WITHOUT WRITTEN PERMISSION. | SCALE: 1:1                      |          | SHEET 1 OF         | 1 |
|  |                                                                                |                                                                                                                                                                                                                | DRAWING NUMBER: 630-M50-240-LN3 |          | ISSUE              |   |
|  |                                                                                |                                                                                                                                                                                                                | PART NUMBER:                    | 630-M50- | -240-LN3           | 1 |

THIS SERIES FULLY CONFORMS TO THE EUROPEAN UNION DIRECTIVES 2011/65/EU FOR RoHS COMPLIANCY.