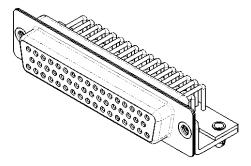

 E
 THIS IS A C.A.D. GENERATED DRAWING

 SE
 DO NOT MAKE MANUAL REVISIONS TO MASTER.

NOTES:

MATERIAL:

HOUSING: PA6T, UL94V-0 SHELL: STEEL, Sn or Ni PLATED CONTACT: PRECISION MACHINED COPPER ALLOY SEE ORDERING GUIDE FOR CONTACT PLATING

OPERATING TEMPERATURE: -55°C ~ 125°C

CURRENT RATING: 5A PER CONTACT CONTACT RESISTANCE: 10mΩ MAX. INSULATOR RESISTANCE: 5000MΩ min. DIELECTRIC WITHSTANDING VOLTAGE: 1000V AC rms

|  | 630M SERIES D-SUB CONNECTOR                                                    |                                                                                                                                                                                                                | SW REFERENCE NO.: 630M ASSEMBLY |          |                    |   |
|--|--------------------------------------------------------------------------------|----------------------------------------------------------------------------------------------------------------------------------------------------------------------------------------------------------------|---------------------------------|----------|--------------------|---|
|  |                                                                                |                                                                                                                                                                                                                | DRAWN: C.B                      |          | DATE: AUG. 01/2018 |   |
|  |                                                                                |                                                                                                                                                                                                                | CHECKED:                        |          | DATE:              |   |
|  | EDAG INC<br>TORONTO, ONTARIO<br>CANADA<br>YOUR CONNECTION TO QUALITY & SERVICE | THESE DRAWINGS AND SPECIFICATIONS<br>ARE THE PROPERTY OF EDAC INC.,AND<br>SHALL NOT BE REPRODUCED,OR COPIED<br>OR USED AS THE BASIS FOR THE<br>MANUFACTURE OR SALE OF APPARATUS<br>WITHOUT WRITTEN PERMISSION. | SCALE: 1:1                      |          | SHEET 1 OF         | 1 |
|  |                                                                                |                                                                                                                                                                                                                | DRAWING NUMBER: 630-M50-240-LN3 |          | ISSUE              |   |
|  |                                                                                |                                                                                                                                                                                                                | PART NUMBER:                    | 630-M50- | -240-LN3           | 1 |