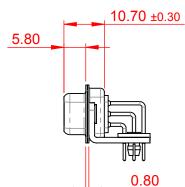

 E
 THIS IS A C.A.D. GENERATED DRAWING

 SE
 DO NOT MAKE MANUAL REVISIONS TO MASTER.

NOTES:

MATERIAL:

HOUSING: PA6T, UL94V-0 SHELL: STEEL, Sn or Ni PLATED CONTACT: PRECISION MACHINED COPPER ALLOY SEE ORDERING GUIDE FOR CONTACT PLATING

OPERATING TEMPERATURE: -55°C ~ 125°C

CURRENT RATING: 5A PER CONTACT CONTACT RESISTANCE: 10mΩ MAX. INSULATOR RESISTANCE: 5000MΩ min. DIELECTRIC WITHSTANDING VOLTAGE: 1000V AC rms

|  | 630M SERIES D-SUB CONNECTOR                                                    |                                                                                                                                                                                                                | SW REFERENCE NO.: 630M ASSEMBLY |          |                    |   |
|--|--------------------------------------------------------------------------------|----------------------------------------------------------------------------------------------------------------------------------------------------------------------------------------------------------------|---------------------------------|----------|--------------------|---|
|  |                                                                                |                                                                                                                                                                                                                | DRAWN: C.B                      |          | DATE: AUG. 01/2018 |   |
|  |                                                                                |                                                                                                                                                                                                                | CHECKED:                        |          | DATE:              |   |
|  | EDAG INC<br>TORONTO, ONTARIO<br>CANADA<br>YOUR CONNECTION TO QUALITY & SERVICE | THESE DRAWINGS AND SPECIFICATIONS<br>ARE THE PROPERTY OF EDAC INC.,AND<br>SHALL NOT BE REPRODUCED,OR COPIED<br>OR USED AS THE BASIS FOR THE<br>MANUFACTURE OR SALE OF APPARATUS<br>WITHOUT WRITTEN PERMISSION. | SCALE: 1:1                      |          | SHEET 1 OF         | 1 |
|  |                                                                                |                                                                                                                                                                                                                | DRAWING NUMBER: 630-M50-240-LN3 |          | ISSUE              |   |
|  |                                                                                |                                                                                                                                                                                                                | PART NUMBER:                    | 630-M50- | -240-LN3           | 1 |