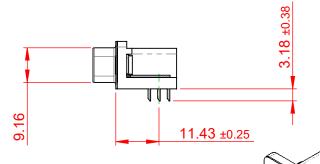

## NOTES:

MATERIAL:

HOUSING: THERMOPLASTIC POLYESTER, UL94V-0

SHELL: STEEL, NICKEL PLATED

CONTACT: COPPER ALLOY, GOLD FLASH PLATING

OPERATING TEMPERATURE: -55°C TO +85°C

CURRENT RATING: 3A PER CONTACT

CONTACT RESISTANCE:  $25m\Omega$  MAX. INSULATOR RESISTANCE:  $5000M\Omega$  min.

**DIELECTRIC** 

WITHSTANDING VOLTAGE: 1000V AC rms

| 633 SERIES D-SUB CONNECTOR                                                                        |                                                                     | SW REFERENCE NO.: 633 ASSEMBLY       |                    |       |
|---------------------------------------------------------------------------------------------------|---------------------------------------------------------------------|--------------------------------------|--------------------|-------|
|                                                                                                   |                                                                     | DRAWN: C.B                           | DATE: AUG. 01/2018 |       |
|                                                                                                   |                                                                     | CHECKED:                             | DATE:              |       |
| EDAC INC                                                                                          | THESE DRAWINGS AND SPECIFICATIONS ARE THE PROPERTY OF EDAC INC.,AND | SCALE: (IN C.A.D. 1:1)               | SHEET 1 OF         | 1     |
| TORONTO, ONTARIO CANADA                                                                           | SHALL NOT BE REPRODUCED,OR COPIED OR USED AS THE BASIS FOR THE      | DRAWING NUMBER: 633-015-263-011 ISSI |                    | ISSUE |
| YOUR CONNECTION TO QUALITY & SERVICE MANUFACTURE OR SALE OF APPARATUS WITHOUT WRITTEN PERMISSION. |                                                                     | PART NUMBER: 633-015-                | 263-011            | 1     |