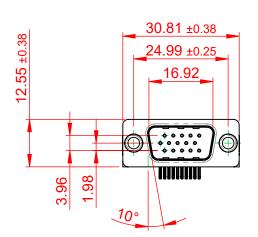

## NOTES:

MATERIAL:

HOUSING: THERMOPLASTIC POLYESTER, UL94V-0

SHELL: STEEL, NICKEL PLATED

CONTACT: COPPER ALLOY, GOLD FLASH PLATING

OPERATING TEMPERATURE: -55°C TO +85°C

CURRENT RATING: 3A PER CONTACT

CONTACT RESISTANCE:  $25m\Omega$  MAX. INSULATOR RESISTANCE:  $5000M\Omega$  min.

**DIELECTRIC** 

WITHSTANDING VOLTAGE: 1000V AC rms

| 633 SERIES D-SUB CONNECTOR                                                                        |                                                                     | SW REFERENCE NO.: 633 ASSEMBLY       |                    |       |
|---------------------------------------------------------------------------------------------------|---------------------------------------------------------------------|--------------------------------------|--------------------|-------|
|                                                                                                   |                                                                     | DRAWN: C.B                           | DATE: AUG. 01/2018 |       |
|                                                                                                   |                                                                     | CHECKED:                             | DATE:              |       |
| EDAC INC                                                                                          | THESE DRAWINGS AND SPECIFICATIONS ARE THE PROPERTY OF EDAC INC.,AND | SCALE: (IN C.A.D. 1:1)               | SHEET 1 OF         | 1     |
| TORONTO, ONTARIO CANADA                                                                           | SHALL NOT BE REPRODUCED,OR COPIED OR USED AS THE BASIS FOR THE      | DRAWING NUMBER: 633-015-263-011 ISSI |                    | ISSUE |
| YOUR CONNECTION TO QUALITY & SERVICE MANUFACTURE OR SALE OF APPARATUS WITHOUT WRITTEN PERMISSION. |                                                                     | PART NUMBER: 633-015-                | 263-011            | 1     |