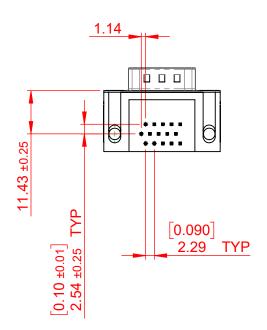

## NOTES:

MATERIAL:

HOUSING: THERMOPLASTIC POLYESTER, UL94V-0

SHELL: STEEL, NICKEL PLATED

CONTACT: COPPER ALLOY, GOLD FLASH PLATING

OPERATING TEMPERATURE: -55°C TO +85°C

CURRENT RATING: 3A PER CONTACT

CONTACT RESISTANCE:  $25m\Omega$  MAX. INSULATOR RESISTANCE:  $5000M\Omega$  min.

**DIELECTRIC** 

WITHSTANDING VOLTAGE: 1000V AC rms

| 633 SERIES D-SUB CONNECTOR                                                                        |                                                                     | SW REFERENCE NO.: 633 ASSEMBLY       |                    |       |
|---------------------------------------------------------------------------------------------------|---------------------------------------------------------------------|--------------------------------------|--------------------|-------|
|                                                                                                   |                                                                     | DRAWN: C.B                           | DATE: AUG. 01/2018 |       |
|                                                                                                   |                                                                     | CHECKED:                             | DATE:              |       |
| EDAC INC                                                                                          | THESE DRAWINGS AND SPECIFICATIONS ARE THE PROPERTY OF EDAC INC.,AND | SCALE: (IN C.A.D. 1:1)               | SHEET 1 OF         | 1     |
| TORONTO, ONTARIO CANADA                                                                           | SHALL NOT BE REPRODUCED,OR COPIED OR USED AS THE BASIS FOR THE      | DRAWING NUMBER: 633-015-263-011 ISSI |                    | ISSUE |
| YOUR CONNECTION TO QUALITY & SERVICE MANUFACTURE OR SALE OF APPARATUS WITHOUT WRITTEN PERMISSION. |                                                                     | PART NUMBER: 633-015-                | 263-011            | 1     |