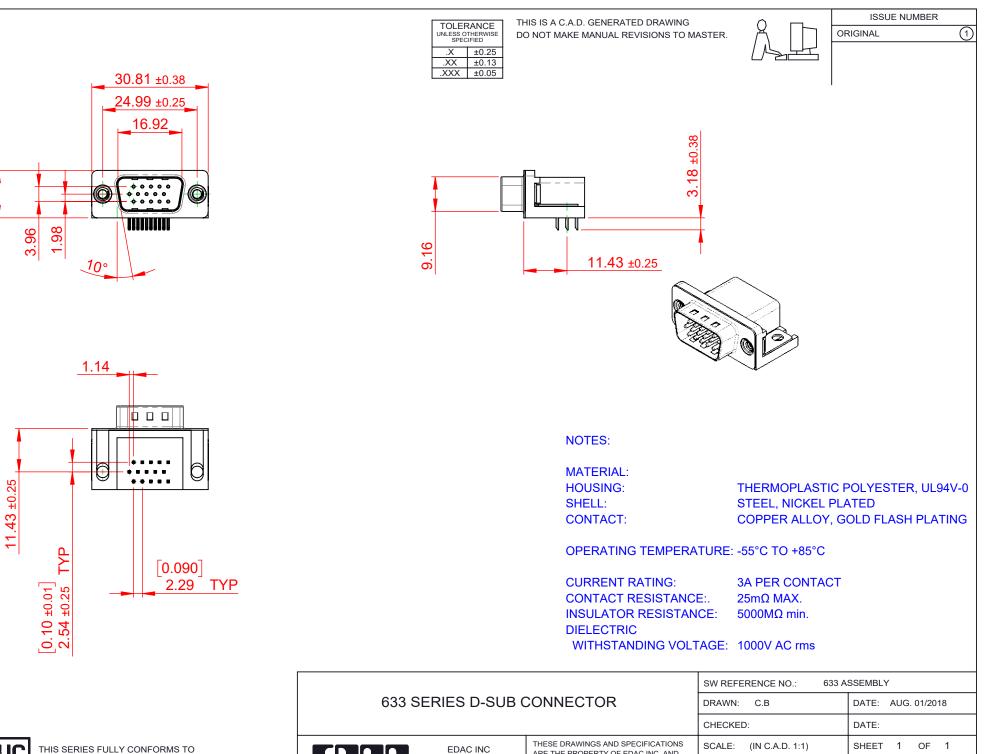

COMPLIANT

.**55** ±0.38

5

| 033 SERIES D-SUD CONNECTOR           |                            |                                                                        | DRAWN: C.B              |              |           | DATE:   |
|--------------------------------------|----------------------------|------------------------------------------------------------------------|-------------------------|--------------|-----------|---------|
|                                      |                            |                                                                        | CHECKED:                |              | DATE:     |         |
|                                      | EDAC INC                   | THESE DRAWINGS AND SPECIFICATIONS<br>ARE THE PROPERTY OF EDAC INC.,AND | SCALE:                  | (IN C.A.D. 1 | :1)       | SHEET   |
|                                      | TORONTO, ONTARIO<br>CANADA | SHALL NOT BE REPRODUCED, OR COPIED OR USED AS THE BASIS FOR THE        | DRAWING NUMBER: 633-015 |              | 633-015-2 | 263-012 |
| YOUR CONNECTION TO QUALITY & SERVICE |                            | MANUFACTURE OR SALE OF APPARATUS<br>WITHOUT WRITTEN PERMISSION.        | PART NU                 | MBER:        | 633-015-2 | 263-012 |