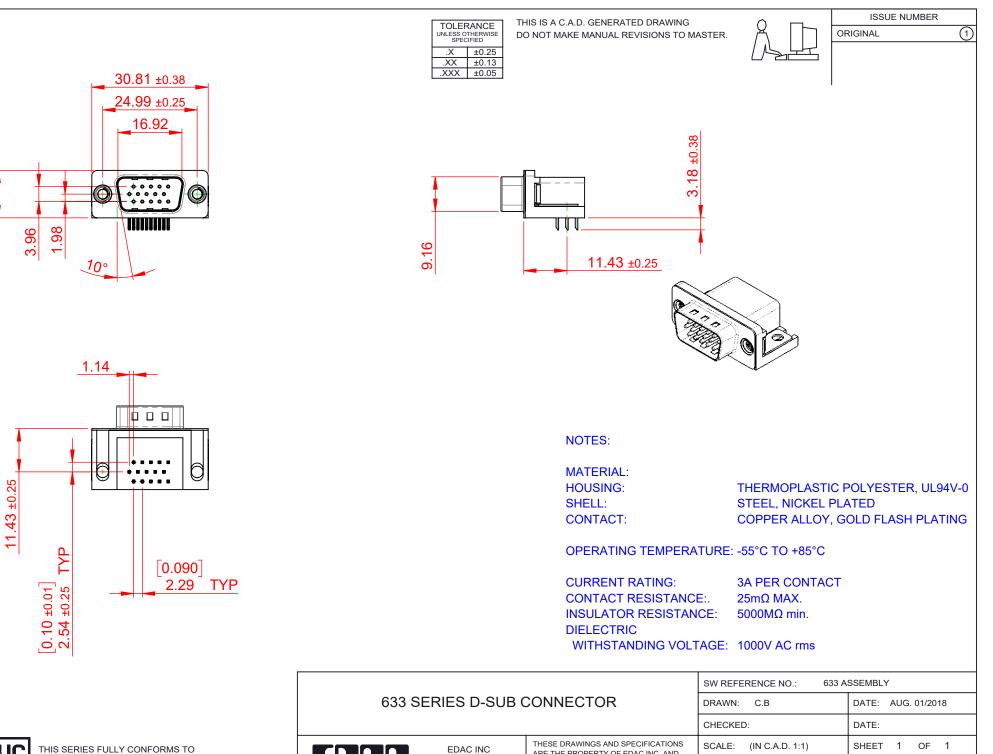

J THE EUROPEAN UNION DIRECTIVES 2011/65/EU FOR RoHS COMPLIANCY. COMPLIANT

55 ±0.38

5

| 633 SERIES D-SUB CONNECTOR                                                     |                                                                                                                                                                                                                | DRAWN: C.B                      | DATE:           |
|--------------------------------------------------------------------------------|----------------------------------------------------------------------------------------------------------------------------------------------------------------------------------------------------------------|---------------------------------|-----------------|
|                                                                                |                                                                                                                                                                                                                | CHECKED:                        | DATE:           |
| EDAC INC<br>TORONTO, ONTARIO<br>CANADA<br>YOUR CONNECTION TO QUALITY & SERVICE | THESE DRAWINGS AND SPECIFICATIONS<br>ARE THE PROPERTY OF EDAC INC.,AND<br>SHALL NOT BE REPRODUCED,OR COPIED<br>OR USED AS THE BASIS FOR THE<br>MANUFACTURE OR SALE OF APPARATUS<br>WITHOUT WRITTEN PERMISSION. | SCALE: (IN C.A.D. 1:1)          | ) SHEET         |
|                                                                                |                                                                                                                                                                                                                | DRAWING NUMBER: 633-015-263-015 |                 |
|                                                                                |                                                                                                                                                                                                                | PART NUMBER: 6                  | 633-015-263-015 |