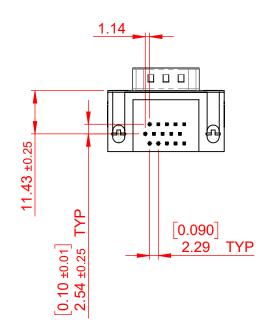

## NOTES:

MATERIAL:

HOUSING: THERMOPLASTIC POLYESTER, UL94V-0

SHELL: STEEL, NICKEL PLATED

CONTACT: COPPER ALLOY, GOLD FLASH PLATING

OPERATING TEMPERATURE: -55°C TO +85°C

CURRENT RATING: 3A PER CONTACT

CONTACT RESISTANCE:  $25m\Omega$  MAX. INSULATOR RESISTANCE:  $5000M\Omega$  min.

**DIELECTRIC** 

WITHSTANDING VOLTAGE: 1000V AC rms

| 633 SERIES D-SUB CONNECTOR           |                            |                                                                                                                                    | SW REFERENCE NO.: 633 ASSEMBLY  |                    |       |
|--------------------------------------|----------------------------|------------------------------------------------------------------------------------------------------------------------------------|---------------------------------|--------------------|-------|
|                                      |                            |                                                                                                                                    | DRAWN: C.B                      | DATE: AUG. 01/2018 |       |
|                                      |                            | CHECKED:                                                                                                                           | DATE:                           |                    |       |
|                                      | EDAC INC                   | THESE DRAWINGS AND SPECIFICATIONS ARE THE PROPERTY OF EDAC INC.,AND SHALL NOT BE REPRODUCED,OR COPIED OR USED AS THE BASIS FOR THE | SCALE: (IN C.A.D. 1:1)          | SHEET 1 OF         | 1     |
|                                      | TORONTO, ONTARIO<br>CANADA |                                                                                                                                    | DRAWING NUMBER: 633-015-263-031 |                    | ISSUE |
| YOUR CONNECTION TO QUALITY & SERVICE |                            | MANUFACTURE OR SALE OF APPARATUS WITHOUT WRITTEN PERMISSION.                                                                       | PART NUMBER: 633-015-           | 263-031            | 1     |