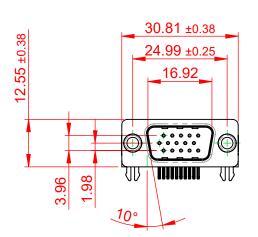

## NOTES:

MATERIAL:

HOUSING: THERMOPLASTIC POLYESTER, UL94V-0

SHELL: STEEL, NICKEL PLATED

CONTACT: COPPER ALLOY, GOLD FLASH PLATING

OPERATING TEMPERATURE: -55°C TO +85°C

CURRENT RATING: 3A PER CONTACT

CONTACT RESISTANCE:  $25m\Omega$  MAX. INSULATOR RESISTANCE:  $5000M\Omega$  min.

**DIELECTRIC** 

WITHSTANDING VOLTAGE: 1000V AC rms

| 633 SERIES D-SUB CONNECTOR           |                            |                                                                                                                                    | SW REFERENCE NO.: 633 ASSEMBLY  |                    |       |
|--------------------------------------|----------------------------|------------------------------------------------------------------------------------------------------------------------------------|---------------------------------|--------------------|-------|
|                                      |                            |                                                                                                                                    | DRAWN: C.B                      | DATE: AUG. 01/2018 |       |
|                                      |                            | CHECKED:                                                                                                                           | DATE:                           |                    |       |
|                                      | EDAC INC                   | THESE DRAWINGS AND SPECIFICATIONS ARE THE PROPERTY OF EDAC INC.,AND SHALL NOT BE REPRODUCED,OR COPIED OR USED AS THE BASIS FOR THE | SCALE: (IN C.A.D. 1:1)          | SHEET 1 OF         | 1     |
|                                      | TORONTO, ONTARIO<br>CANADA |                                                                                                                                    | DRAWING NUMBER: 633-015-263-031 |                    | ISSUE |
| YOUR CONNECTION TO QUALITY & SERVICE |                            | MANUFACTURE OR SALE OF APPARATUS WITHOUT WRITTEN PERMISSION.                                                                       | PART NUMBER: 633-015-           | 263-031            | 1     |