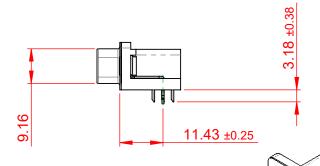

## NOTES:

MATERIAL:

HOUSING: THERMOPLASTIC POLYESTER, UL94V-0

SHELL: STEEL, NICKEL PLATED

CONTACT: COPPER ALLOY, GOLD FLASH PLATING

OPERATING TEMPERATURE: -55°C TO +85°C

CURRENT RATING: 3A PER CONTACT

CONTACT RESISTANCE:  $25m\Omega$  MAX. INSULATOR RESISTANCE:  $5000M\Omega$  min.

**DIELECTRIC** 

WITHSTANDING VOLTAGE: 1000V AC rms

| 633 SERIES D-SUB CONNECTOR           |                            |                                                                                                                                    | SW REFERENCE NO.: 633 ASSEMBLY  |                    |       |
|--------------------------------------|----------------------------|------------------------------------------------------------------------------------------------------------------------------------|---------------------------------|--------------------|-------|
|                                      |                            |                                                                                                                                    | DRAWN: C.B                      | DATE: AUG. 01/2018 |       |
|                                      |                            | CHECKED:                                                                                                                           | DATE:                           |                    |       |
|                                      | EDAC INC                   | THESE DRAWINGS AND SPECIFICATIONS ARE THE PROPERTY OF EDAC INC.,AND SHALL NOT BE REPRODUCED,OR COPIED OR USED AS THE BASIS FOR THE | SCALE: (IN C.A.D. 1:1)          | SHEET 1 OF         | 1     |
|                                      | TORONTO, ONTARIO<br>CANADA |                                                                                                                                    | DRAWING NUMBER: 633-015-263-031 |                    | ISSUE |
| YOUR CONNECTION TO QUALITY & SERVICE |                            | MANUFACTURE OR SALE OF APPARATUS WITHOUT WRITTEN PERMISSION.                                                                       | PART NUMBER: 633-015-           | 263-031            | 1     |