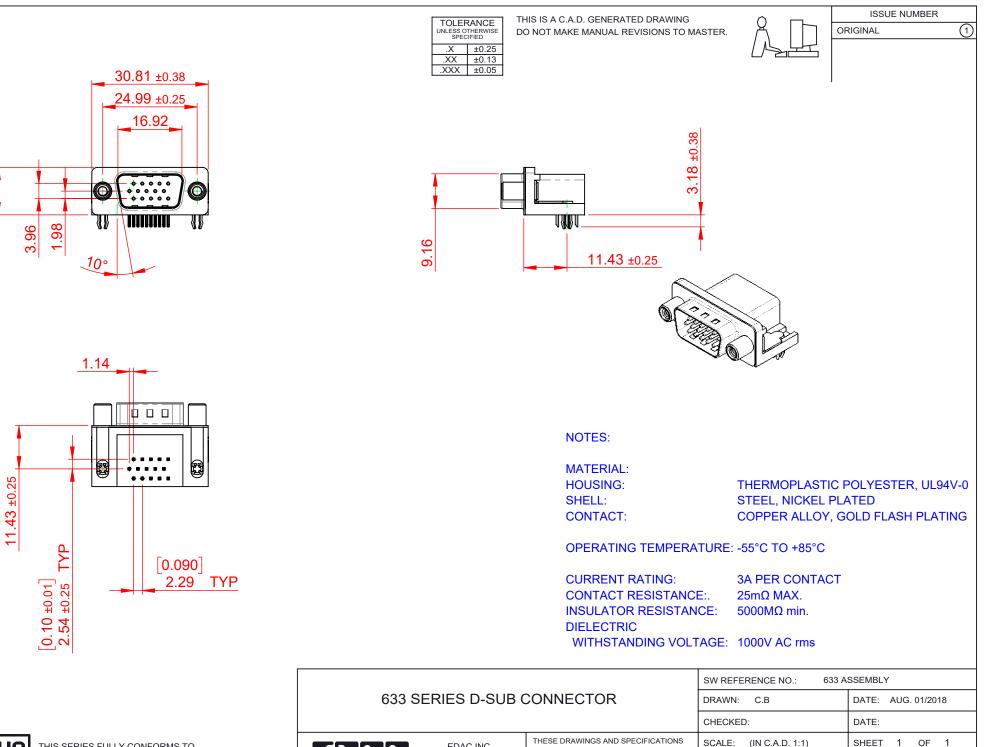

COMPLIANT

**.55** ±0.38

5

THIS SERIES FULLY CONFORMS TO THE EUROPEAN UNION DIRECTIVES 2011/65/EU FOR RoHS COMPLIANCY.

|                                      |                                                                                                                                                                                                                | DRAWN. C.D             | DAIL.         |
|--------------------------------------|----------------------------------------------------------------------------------------------------------------------------------------------------------------------------------------------------------------|------------------------|---------------|
|                                      |                                                                                                                                                                                                                | CHECKED:               | DATE:         |
| EDAC INC                             | THESE DRAWINGS AND SPECIFICATIONS<br>ARE THE PROPERTY OF EDAC INC.,AND<br>SHALL NOT BE REPRODUCED,OR COPIED<br>OR USED AS THE BASIS FOR THE<br>MANUFACTURE OR SALE OF APPARATUS<br>WITHOUT WRITTEN PERMISSION. | SCALE: (IN C.A.D. 1:1) | SHEET         |
| TORONTO, ONTARIO<br>CANADA           |                                                                                                                                                                                                                | DRAWING NUMBER: 633    | 3-015-263-040 |
| YOUR CONNECTION TO QUALITY & SERVICE |                                                                                                                                                                                                                | PART NUMBER: 633       | 3-015-263-040 |