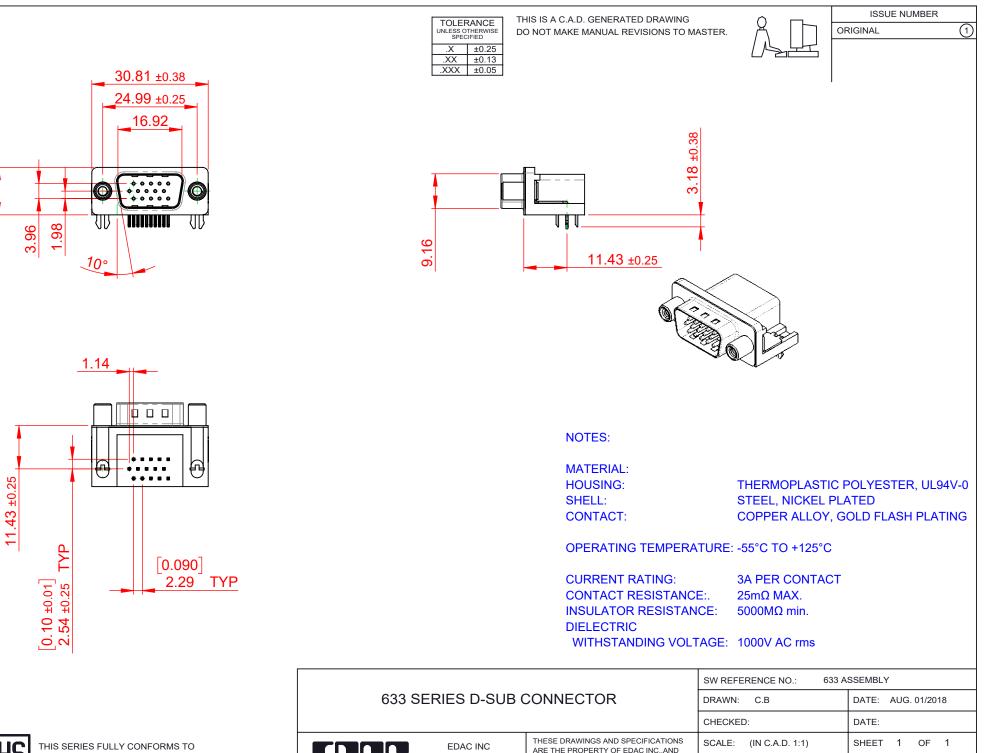

TORONT

YOUR CONNECTION TO QUALITY

J THE EUROPEAN UNION DIRECTIVES 2011/65/EU FOR RoHS COMPLIANCY. COMPLIANT

**.55** ±0.38

5

| EDAC INC                | THESE DRAWINGS AND SPECIFICATIONS<br>ARE THE PROPERTY OF EDAC INC.,AND | SCA |
|-------------------------|------------------------------------------------------------------------|-----|
| ONTO, ONTARIO<br>CANADA | SHALL NOT BE REPRODUCED, OR COPIED OR USED AS THE BASIS FOR THE        | DRA |
| TY & SERVICE            | MANUFACTURE OR SALE OF APPARATUS<br>WITHOUT WRITTEN PERMISSION.        | PAR |

| DRAWN: C.B          |           | DATE:   | AUG | . 01/20 | )18   |
|---------------------|-----------|---------|-----|---------|-------|
| CHECKED:            |           | DATE:   |     |         |       |
| SCALE: (IN C.A.D. 1 | :1)       | SHEET   | 1   | OF      | 1     |
| DRAWING NUMBER:     | 633-015-2 | 263-530 |     |         | ISSUE |
| PART NUMBER:        | 633-015-2 | 263-530 |     |         | 1     |
|                     |           |         |     |         |       |