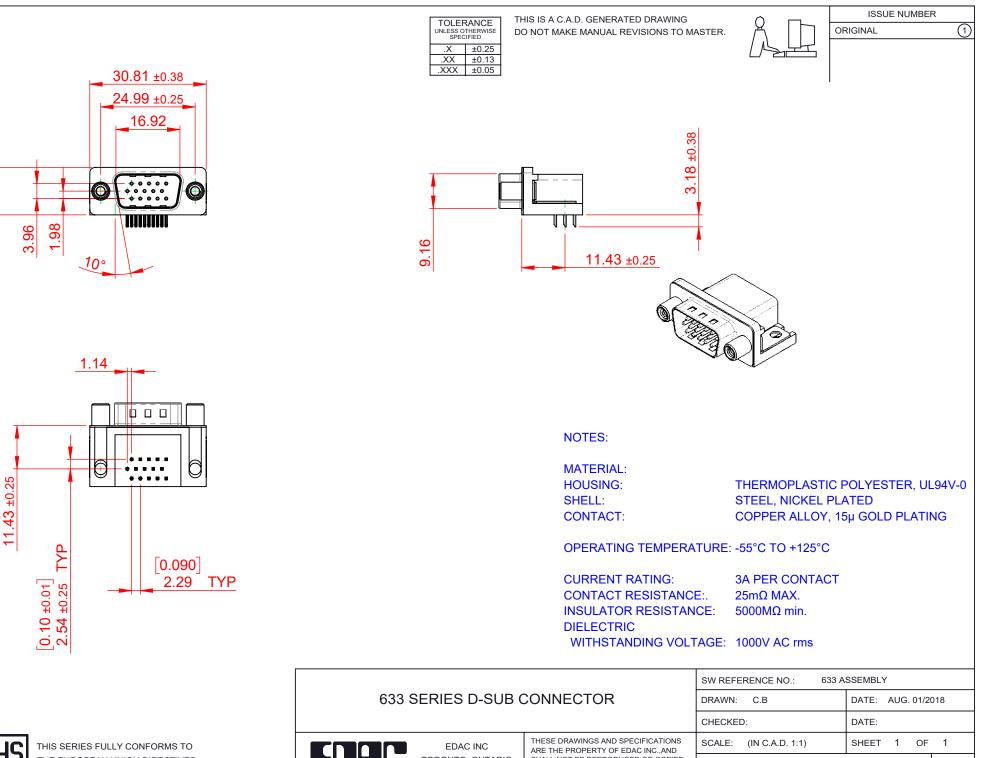

THE EUROPEAN UNION DIRECTIVES 2011/65/EU FOR RoHS COMPLIANCY. COMPLIANT

**55 ±0.38** 

5

|           |           | TORONTO, ONTARIC<br>CANADA |
|-----------|-----------|----------------------------|
| YOUR CONN | ECTION TO | QUALITY & SERVICE          |

TORONTO, ONTARIO CANADA

SHALL NOT BE REPRODUCED, OR COPIED OR USED AS THE BASIS FOR THE MANUFACTURE OR SALE OF APPARATUS WITHOUT WRITTEN PERMISSION.

| DRAWN: C.B                | DATE: AUG. 01/2018 |  |  |
|---------------------------|--------------------|--|--|
| CHECKED:                  | DATE:              |  |  |
| SCALE: (IN C.A.D. 1:1)    | SHEET 1 OF 1       |  |  |
| DRAWING NUMBER: 633-015-3 | 363-510 ISSUE      |  |  |
| PART NUMBER: 633-015-3    | 363-510 1          |  |  |
|                           |                    |  |  |