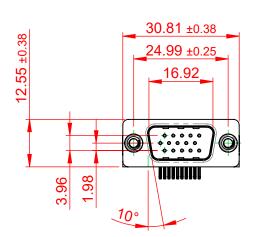

THIS IS A C.A.D. GENERATED DRAWING DO NOT MAKE MANUAL REVISIONS TO MASTER.

ISSUE NUMBER
ORIGINAL ①

NOTES:

MATERIAL:

HOUSING: THERMOPLASTIC POLYESTER, UL94V-0

SHELL: STEEL, NICKEL PLATED

CONTACT: COPPER ALLOY, 15µ GOLD PLATING

OPERATING TEMPERATURE: -55°C TO +125°C

CURRENT RATING: 3A PER CONTACT

CONTACT RESISTANCE:  $25m\Omega$  MAX. INSULATOR RESISTANCE:  $5000M\Omega$  min.

**DIELECTRIC** 

WITHSTANDING VOLTAGE: 1000V AC rms

| 633 SERIES D-SUB CONNECTOR                                            |                                                                                                                                                                                                 | SW REFERENCE NO.: 633 ASSEMBLY  |                    |       |
|-----------------------------------------------------------------------|-------------------------------------------------------------------------------------------------------------------------------------------------------------------------------------------------|---------------------------------|--------------------|-------|
|                                                                       |                                                                                                                                                                                                 | DRAWN: C.B                      | DATE: AUG. 01/2018 |       |
|                                                                       |                                                                                                                                                                                                 | CHECKED:                        | DATE:              |       |
| EDAC INC TORONTO, ONTARIO CANADA YOUR CONNECTION TO QUALITY & SERVICE | THESE DRAWINGS AND SPECIFICATIONS ARE THE PROPERTY OF EDAC INC.,AND SHALL NOT BE REPRODUCED,OR COPIED OR USED AS THE BASIS FOR THE MANUFACTURE OR SALE OF APPARATUS WITHOUT WRITTEN PERMISSION. | SCALE: (IN C.A.D. 1:1)          | SHEET 1 OF         | 1     |
|                                                                       |                                                                                                                                                                                                 | DRAWING NUMBER: 633-015-363-512 |                    | ISSUE |
|                                                                       |                                                                                                                                                                                                 | PART NUMBER: 633-015-           | 363-512            | 1     |