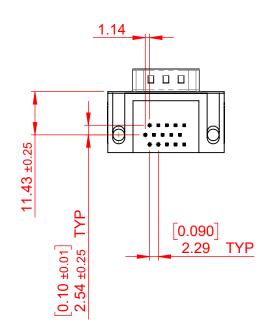

THIS IS A C.A.D. GENERATED DRAWING DO NOT MAKE MANUAL REVISIONS TO MASTER.

ISSUE NUMBER
ORIGINAL ①

NOTES:

MATERIAL:

HOUSING: THERMOPLASTIC POLYESTER, UL94V-0

SHELL: STEEL, NICKEL PLATED

CONTACT: COPPER ALLOY, 15µ GOLD PLATING

OPERATING TEMPERATURE: -55°C TO +125°C

CURRENT RATING: 3A PER CONTACT

CONTACT RESISTANCE:  $25m\Omega$  MAX. INSULATOR RESISTANCE:  $5000M\Omega$  min.

**DIELECTRIC** 

WITHSTANDING VOLTAGE: 1000V AC rms

| 633 SERIES D-SUB CONNECTOR                                            |                                                                                                                                                                                                 | SW REFERENCE NO.: 633 ASSEMBLY  |                    |       |
|-----------------------------------------------------------------------|-------------------------------------------------------------------------------------------------------------------------------------------------------------------------------------------------|---------------------------------|--------------------|-------|
|                                                                       |                                                                                                                                                                                                 | DRAWN: C.B                      | DATE: AUG. 01/2018 |       |
|                                                                       |                                                                                                                                                                                                 | CHECKED:                        | DATE:              |       |
| EDAC INC TORONTO, ONTARIO CANADA YOUR CONNECTION TO QUALITY & SERVICE | THESE DRAWINGS AND SPECIFICATIONS ARE THE PROPERTY OF EDAC INC.,AND SHALL NOT BE REPRODUCED,OR COPIED OR USED AS THE BASIS FOR THE MANUFACTURE OR SALE OF APPARATUS WITHOUT WRITTEN PERMISSION. | SCALE: (IN C.A.D. 1:1)          | SHEET 1 OF         | 1     |
|                                                                       |                                                                                                                                                                                                 | DRAWING NUMBER: 633-015-363-512 |                    | ISSUE |
|                                                                       |                                                                                                                                                                                                 | PART NUMBER: 633-015-           | 363-512            | 1     |