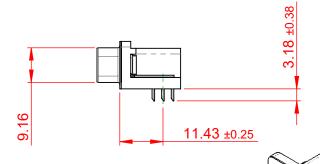

THIS IS A C.A.D. GENERATED DRAWING DO NOT MAKE MANUAL REVISIONS TO MASTER.

ISSUE NUMBER
ORIGINAL ①

NOTES:

MATERIAL:

HOUSING: THERMOPLASTIC POLYESTER, UL94V-0

SHELL: STEEL, NICKEL PLATED

CONTACT: COPPER ALLOY, 15µ GOLD PLATING

OPERATING TEMPERATURE: -55°C TO +125°C

CURRENT RATING: 3A PER CONTACT

CONTACT RESISTANCE:  $25m\Omega$  MAX. INSULATOR RESISTANCE:  $5000M\Omega$  min.

**DIELECTRIC** 

WITHSTANDING VOLTAGE: 1000V AC rms

| 633 SERIES D-SUB CONNECTOR                                            |                                                                                                                                                                                                 | SW REFERENCE NO.: 633 ASSEMBLY  |                    |       |
|-----------------------------------------------------------------------|-------------------------------------------------------------------------------------------------------------------------------------------------------------------------------------------------|---------------------------------|--------------------|-------|
|                                                                       |                                                                                                                                                                                                 | DRAWN: C.B                      | DATE: AUG. 01/2018 |       |
|                                                                       |                                                                                                                                                                                                 | CHECKED:                        | DATE:              |       |
| EDAC INC TORONTO, ONTARIO CANADA YOUR CONNECTION TO QUALITY & SERVICE | THESE DRAWINGS AND SPECIFICATIONS ARE THE PROPERTY OF EDAC INC.,AND SHALL NOT BE REPRODUCED,OR COPIED OR USED AS THE BASIS FOR THE MANUFACTURE OR SALE OF APPARATUS WITHOUT WRITTEN PERMISSION. | SCALE: (IN C.A.D. 1:1)          | SHEET 1 OF         | 1     |
|                                                                       |                                                                                                                                                                                                 | DRAWING NUMBER: 633-015-363-512 |                    | ISSUE |
|                                                                       |                                                                                                                                                                                                 | PART NUMBER: 633-015-           | 363-512            | 1     |