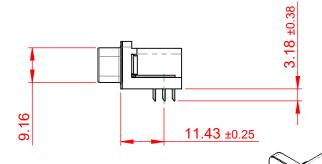

THIS IS A C.A.D. GENERATED DRAWING DO NOT MAKE MANUAL REVISIONS TO MASTER.

ISSUE NUMBER
ORIGINAL ①

NOTES:

MATERIAL:

HOUSING: THERMOPLASTIC POLYESTER, UL94V-0

SHELL: STEEL, NICKEL PLATED

CONTACT: COPPER ALLOY, 15µ GOLD PLATING

OPERATING TEMPERATURE: -55°C TO +125°C

CURRENT RATING: 3A PER CONTACT

CONTACT RESISTANCE:  $25m\Omega$  MAX. INSULATOR RESISTANCE:  $5000M\Omega$  min.

**DIELECTRIC** 

WITHSTANDING VOLTAGE: 1000V AC rms

| 633 SERIES D-SUB CONNECTOR                                            |                                                                                                                                                                                                 | SW REFERENCE NO.: 633 ASSEMBLY  |                    |       |
|-----------------------------------------------------------------------|-------------------------------------------------------------------------------------------------------------------------------------------------------------------------------------------------|---------------------------------|--------------------|-------|
|                                                                       |                                                                                                                                                                                                 | DRAWN: C.B                      | DATE: AUG. 01/2018 |       |
|                                                                       |                                                                                                                                                                                                 | CHECKED:                        | DATE:              |       |
| EDAC INC TORONTO, ONTARIO CANADA YOUR CONNECTION TO QUALITY & SERVICE | THESE DRAWINGS AND SPECIFICATIONS ARE THE PROPERTY OF EDAC INC.,AND SHALL NOT BE REPRODUCED,OR COPIED OR USED AS THE BASIS FOR THE MANUFACTURE OR SALE OF APPARATUS WITHOUT WRITTEN PERMISSION. | SCALE: (IN C.A.D. 1:1)          | SHEET 1 OF         | 1     |
|                                                                       |                                                                                                                                                                                                 | DRAWING NUMBER: 633-015-363-515 |                    | ISSUE |
|                                                                       |                                                                                                                                                                                                 | PART NUMBER: 633-015-           | 363-515            | 1     |