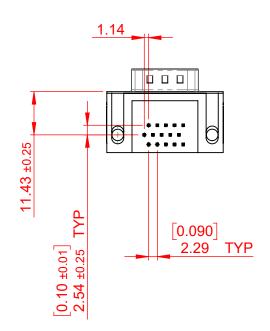

THIS IS A C.A.D. GENERATED DRAWING DO NOT MAKE MANUAL REVISIONS TO MASTER.

ISSUE NUMBER
ORIGINAL ①

NOTES:

MATERIAL:

HOUSING: THERMOPLASTIC POLYESTER, UL94V-0

SHELL: STEEL, NICKEL PLATED

CONTACT: COPPER ALLOY, 15µ GOLD PLATING

OPERATING TEMPERATURE: -55°C TO +125°C

CURRENT RATING: 3A PER CONTACT

CONTACT RESISTANCE:  $25m\Omega$  MAX. INSULATOR RESISTANCE:  $5000M\Omega$  min.

**DIELECTRIC** 

WITHSTANDING VOLTAGE: 1000V AC rms

| 633 SERIES D-SUB CONNECTOR                                            |                                                                                                                                                                                                 | SW REFERENCE NO.: 633 ASSEMBLY  |                    |       |
|-----------------------------------------------------------------------|-------------------------------------------------------------------------------------------------------------------------------------------------------------------------------------------------|---------------------------------|--------------------|-------|
|                                                                       |                                                                                                                                                                                                 | DRAWN: C.B                      | DATE: AUG. 01/2018 |       |
|                                                                       |                                                                                                                                                                                                 | CHECKED:                        | DATE:              |       |
| EDAC INC TORONTO, ONTARIO CANADA YOUR CONNECTION TO QUALITY & SERVICE | THESE DRAWINGS AND SPECIFICATIONS ARE THE PROPERTY OF EDAC INC.,AND SHALL NOT BE REPRODUCED,OR COPIED OR USED AS THE BASIS FOR THE MANUFACTURE OR SALE OF APPARATUS WITHOUT WRITTEN PERMISSION. | SCALE: (IN C.A.D. 1:1)          | SHEET 1 OF         | 1     |
|                                                                       |                                                                                                                                                                                                 | DRAWING NUMBER: 633-015-363-515 |                    | ISSUE |
|                                                                       |                                                                                                                                                                                                 | PART NUMBER: 633-015-           | 363-515            | 1     |