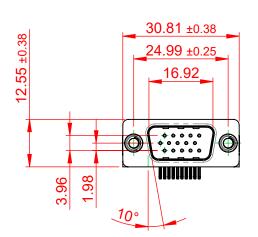

THIS IS A C.A.D. GENERATED DRAWING DO NOT MAKE MANUAL REVISIONS TO MASTER.

ISSUE NUMBER
ORIGINAL ①

NOTES:

MATERIAL:

HOUSING: THERMOPLASTIC POLYESTER, UL94V-0

SHELL: STEEL, NICKEL PLATED

CONTACT: COPPER ALLOY, 15µ GOLD PLATING

OPERATING TEMPERATURE: -55°C TO +125°C

CURRENT RATING: 3A PER CONTACT

CONTACT RESISTANCE:  $25m\Omega$  MAX. INSULATOR RESISTANCE:  $5000M\Omega$  min.

**DIELECTRIC** 

WITHSTANDING VOLTAGE: 1000V AC rms

| 633 SERIES D-SUB CONNECTOR                                            |                                                                                                                                                                                                 | SW REFERENCE NO.: 633 ASSEMBLY  |                    |       |
|-----------------------------------------------------------------------|-------------------------------------------------------------------------------------------------------------------------------------------------------------------------------------------------|---------------------------------|--------------------|-------|
|                                                                       |                                                                                                                                                                                                 | DRAWN: C.B                      | DATE: AUG. 01/2018 |       |
|                                                                       |                                                                                                                                                                                                 | CHECKED:                        | DATE:              |       |
| EDAC INC TORONTO, ONTARIO CANADA YOUR CONNECTION TO QUALITY & SERVICE | THESE DRAWINGS AND SPECIFICATIONS ARE THE PROPERTY OF EDAC INC.,AND SHALL NOT BE REPRODUCED,OR COPIED OR USED AS THE BASIS FOR THE MANUFACTURE OR SALE OF APPARATUS WITHOUT WRITTEN PERMISSION. | SCALE: (IN C.A.D. 1:1)          | SHEET 1 OF         | 1     |
|                                                                       |                                                                                                                                                                                                 | DRAWING NUMBER: 633-015-363-515 |                    | ISSUE |
|                                                                       |                                                                                                                                                                                                 | PART NUMBER: 633-015-           | 363-515            | 1     |