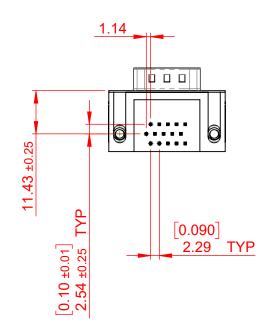

 THIS IS A C.A.D. GENERATED DRAWING DO NOT MAKE MANUAL REVISIONS TO MASTER.

ISSUE NUMBER
ORIGINAL

NOTES:

MATERIAL:

HOUSING: THERMOPLASTIC POLYESTER, UL94V-0

SHELL: STEEL, NICKEL PLATED

CONTACT: COPPER ALLOY, 30µ GOLD PLATING

OPERATING TEMPERATURE: -55°C TO +85°C

CURRENT RATING: 3A PER CONTACT

CONTACT RESISTANCE:  $25m\Omega$  MAX. INSULATOR RESISTANCE:  $5000M\Omega$  min.

**DIELECTRIC** 

WITHSTANDING VOLTAGE: 1000V AC rms

| 633 SERIES D-SUB CONNECTOR           |                                                                                                                                                                                                 | SW REFERENCE NO.: 633 ASSEMBLY  |                    |       |
|--------------------------------------|-------------------------------------------------------------------------------------------------------------------------------------------------------------------------------------------------|---------------------------------|--------------------|-------|
|                                      |                                                                                                                                                                                                 | DRAWN: C.B                      | DATE: AUG. 01/2018 |       |
|                                      |                                                                                                                                                                                                 | CHECKED:                        | DATE:              |       |
| EDAC INC TORONTO, ONTARIO CANADA     | THESE DRAWINGS AND SPECIFICATIONS ARE THE PROPERTY OF EDAC INC.,AND SHALL NOT BE REPRODUCED,OR COPIED OR USED AS THE BASIS FOR THE MANUFACTURE OR SALE OF APPARATUS WITHOUT WRITTEN PERMISSION. | SCALE: (IN C.A.D. 1:1)          | SHEET 1 OF         | 1     |
|                                      |                                                                                                                                                                                                 | DRAWING NUMBER: 633-015-663-055 |                    | ISSUE |
| YOUR CONNECTION TO QUALITY & SERVICE |                                                                                                                                                                                                 | PART NUMBER: 633-015-           | 663-055            | 1     |