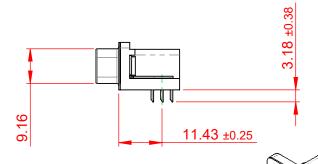

 THIS IS A C.A.D. GENERATED DRAWING DO NOT MAKE MANUAL REVISIONS TO MASTER.

ISSUE NUMBER
ORIGINAL

NOTES:

MATERIAL:

HOUSING: THERMOPLASTIC POLYESTER, UL94V-0

SHELL: STEEL, NICKEL PLATED

CONTACT: COPPER ALLOY, 30µ GOLD PLATING

OPERATING TEMPERATURE: -55°C TO +85°C

CURRENT RATING: 3A PER CONTACT

CONTACT RESISTANCE:  $25m\Omega$  MAX. INSULATOR RESISTANCE:  $5000M\Omega$  min.

**DIELECTRIC** 

WITHSTANDING VOLTAGE: 1000V AC rms

| 633 SERIES D-SUB CONNECTOR           |                                                                                                                                                                                                 | SW REFERENCE NO.: 633 ASSEMBLY  |                    |       |
|--------------------------------------|-------------------------------------------------------------------------------------------------------------------------------------------------------------------------------------------------|---------------------------------|--------------------|-------|
|                                      |                                                                                                                                                                                                 | DRAWN: C.B                      | DATE: AUG. 01/2018 |       |
|                                      |                                                                                                                                                                                                 | CHECKED:                        | DATE:              |       |
| EDAC INC TORONTO, ONTARIO CANADA     | THESE DRAWINGS AND SPECIFICATIONS ARE THE PROPERTY OF EDAC INC.,AND SHALL NOT BE REPRODUCED,OR COPIED OR USED AS THE BASIS FOR THE MANUFACTURE OR SALE OF APPARATUS WITHOUT WRITTEN PERMISSION. | SCALE: (IN C.A.D. 1:1)          | SHEET 1 OF         | 1     |
|                                      |                                                                                                                                                                                                 | DRAWING NUMBER: 633-015-663-055 |                    | ISSUE |
| YOUR CONNECTION TO QUALITY & SERVICE |                                                                                                                                                                                                 | PART NUMBER: 633-015-           | 663-055            | 1     |