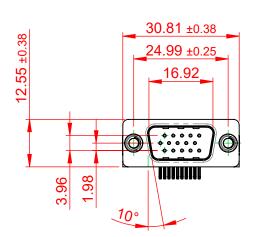

 THIS IS A C.A.D. GENERATED DRAWING DO NOT MAKE MANUAL REVISIONS TO MASTER.

ISSUE NUMBER
ORIGINAL

NOTES:

MATERIAL:

HOUSING: THERMOPLASTIC POLYESTER, UL94V-0

SHELL: STEEL, NICKEL PLATED

CONTACT: COPPER ALLOY, 30µ GOLD PLATING

OPERATING TEMPERATURE: -55°C TO +85°C

CURRENT RATING: 3A PER CONTACT

CONTACT RESISTANCE:  $25m\Omega$  MAX. INSULATOR RESISTANCE:  $5000M\Omega$  min.

**DIELECTRIC** 

WITHSTANDING VOLTAGE: 1000V AC rms

| 633 SERIES D-SUB CONNECTOR           |                                                                                                                                                                                                 | SW REFERENCE NO.: 633 ASSEMBLY  |                    |       |
|--------------------------------------|-------------------------------------------------------------------------------------------------------------------------------------------------------------------------------------------------|---------------------------------|--------------------|-------|
|                                      |                                                                                                                                                                                                 | DRAWN: C.B                      | DATE: AUG. 01/2018 |       |
|                                      |                                                                                                                                                                                                 | CHECKED:                        | DATE:              |       |
| EDAC INC TORONTO, ONTARIO CANADA     | THESE DRAWINGS AND SPECIFICATIONS ARE THE PROPERTY OF EDAC INC.,AND SHALL NOT BE REPRODUCED,OR COPIED OR USED AS THE BASIS FOR THE MANUFACTURE OR SALE OF APPARATUS WITHOUT WRITTEN PERMISSION. | SCALE: (IN C.A.D. 1:1)          | SHEET 1 OF         | 1     |
|                                      |                                                                                                                                                                                                 | DRAWING NUMBER: 633-015-663-055 |                    | ISSUE |
| YOUR CONNECTION TO QUALITY & SERVICE |                                                                                                                                                                                                 | PART NUMBER: 633-015-           | 663-055            | 1     |