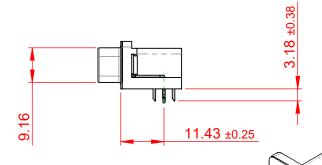

TOLERANCE UNLESS OTHERWISE SPECIFIED

.X ±0.25

.XX ±0.13

.XXX ±0.05

THIS IS A C.A.D. GENERATED DRAWING DO NOT MAKE MANUAL REVISIONS TO MASTER.

ISSUE NUMBER
ORIGINAL

NOTES:

MATERIAL:

HOUSING: THERMOPLASTIC POLYESTER, UL94V-0

SHELL: STEEL, NICKEL PLATED

CONTACT: COPPER ALLOY, 30µ GOLD PLATING

OPERATING TEMPERATURE: -55°C TO +125°C

CURRENT RATING: 3A PER CONTACT

CONTACT RESISTANCE:  $25m\Omega$  MAX. INSULATOR RESISTANCE:  $5000M\Omega$  min.

**DIELECTRIC** 

WITHSTANDING VOLTAGE: 1000V AC rms

| 633 SERIES D-SUB CONNECTOR                                            |                                                                                                                                                                                                 | SW REFERENCE NO.: 633 ASSEMBLY |                    |       |
|-----------------------------------------------------------------------|-------------------------------------------------------------------------------------------------------------------------------------------------------------------------------------------------|--------------------------------|--------------------|-------|
|                                                                       |                                                                                                                                                                                                 | DRAWN: C.B                     | DATE: AUG. 01/2018 |       |
|                                                                       |                                                                                                                                                                                                 | CHECKED:                       | DATE:              |       |
| EDAC INC TORONTO, ONTARIO CANADA YOUR CONNECTION TO QUALITY & SERVICE | THESE DRAWINGS AND SPECIFICATIONS ARE THE PROPERTY OF EDAC INC.,AND SHALL NOT BE REPRODUCED,OR COPIED OR USED AS THE BASIS FOR THE MANUFACTURE OR SALE OF APPARATUS WITHOUT WRITTEN PERMISSION. | SCALE: (IN C.A.D. 1:1)         | SHEET 1 OF         | 1     |
|                                                                       |                                                                                                                                                                                                 | DRAWING NUMBER: 633-015-       | 663-532            | ISSUE |
|                                                                       |                                                                                                                                                                                                 | PART NUMBER: 633-015-          | 663-532            | 1     |