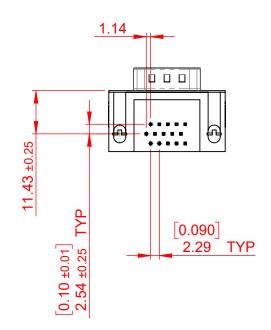

TOLERANCE UNLESS OTHERWISE SPECIFIED

.X ±0.25

.XX ±0.13

.XXX ±0.05

THIS IS A C.A.D. GENERATED DRAWING DO NOT MAKE MANUAL REVISIONS TO MASTER.

ISSUE NUMBER
ORIGINAL

NOTES:

MATERIAL:

HOUSING: THERMOPLASTIC POLYESTER, UL94V-0

SHELL: STEEL, NICKEL PLATED

CONTACT: COPPER ALLOY, 30µ GOLD PLATING

OPERATING TEMPERATURE: -55°C TO +125°C

CURRENT RATING: 3A PER CONTACT

CONTACT RESISTANCE:  $25m\Omega$  MAX. INSULATOR RESISTANCE:  $5000M\Omega$  min.

**DIELECTRIC** 

WITHSTANDING VOLTAGE: 1000V AC rms

| 633 SERIES D-SUB CONNECTOR                                            |                                                                                                                                                                                                 | SW REFERENCE NO.: 633 ASSEMBLY |                    |       |
|-----------------------------------------------------------------------|-------------------------------------------------------------------------------------------------------------------------------------------------------------------------------------------------|--------------------------------|--------------------|-------|
|                                                                       |                                                                                                                                                                                                 | DRAWN: C.B                     | DATE: AUG. 01/2018 |       |
|                                                                       |                                                                                                                                                                                                 | CHECKED:                       | DATE:              |       |
| EDAC INC TORONTO, ONTARIO CANADA YOUR CONNECTION TO QUALITY & SERVICE | THESE DRAWINGS AND SPECIFICATIONS ARE THE PROPERTY OF EDAC INC.,AND SHALL NOT BE REPRODUCED,OR COPIED OR USED AS THE BASIS FOR THE MANUFACTURE OR SALE OF APPARATUS WITHOUT WRITTEN PERMISSION. | SCALE: (IN C.A.D. 1:1)         | SHEET 1 OF         | 1     |
|                                                                       |                                                                                                                                                                                                 | DRAWING NUMBER: 633-015-       | 663-532            | ISSUE |
|                                                                       |                                                                                                                                                                                                 | PART NUMBER: 633-015-          | 663-532            | 1     |