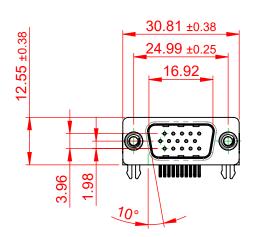

TOLERANCE UNLESS OTHERWISE SPECIFIED

.X ±0.25

.XX ±0.13

.XXX ±0.05

THIS IS A C.A.D. GENERATED DRAWING DO NOT MAKE MANUAL REVISIONS TO MASTER.

ISSUE NUMBER
ORIGINAL

NOTES:

MATERIAL:

HOUSING: THERMOPLASTIC POLYESTER, UL94V-0

SHELL: STEEL, NICKEL PLATED

CONTACT: COPPER ALLOY, 30µ GOLD PLATING

OPERATING TEMPERATURE: -55°C TO +125°C

CURRENT RATING: 3A PER CONTACT

CONTACT RESISTANCE:  $25m\Omega$  MAX. INSULATOR RESISTANCE:  $5000M\Omega$  min.

**DIELECTRIC** 

WITHSTANDING VOLTAGE: 1000V AC rms

| 633 SERIES D-SUB CONNECTOR                                            |                                                                                                                                                                                                 | SW REFERENCE NO.: 633 ASSEMBLY |                    |       |
|-----------------------------------------------------------------------|-------------------------------------------------------------------------------------------------------------------------------------------------------------------------------------------------|--------------------------------|--------------------|-------|
|                                                                       |                                                                                                                                                                                                 | DRAWN: C.B                     | DATE: AUG. 01/2018 |       |
|                                                                       |                                                                                                                                                                                                 | CHECKED:                       | DATE:              |       |
| EDAC INC TORONTO, ONTARIO CANADA YOUR CONNECTION TO QUALITY & SERVICE | THESE DRAWINGS AND SPECIFICATIONS ARE THE PROPERTY OF EDAC INC.,AND SHALL NOT BE REPRODUCED,OR COPIED OR USED AS THE BASIS FOR THE MANUFACTURE OR SALE OF APPARATUS WITHOUT WRITTEN PERMISSION. | SCALE: (IN C.A.D. 1:1)         | SHEET 1 OF         | 1     |
|                                                                       |                                                                                                                                                                                                 | DRAWING NUMBER: 633-015-       | 663-532            | ISSUE |
|                                                                       |                                                                                                                                                                                                 | PART NUMBER: 633-015-          | 663-532            | 1     |