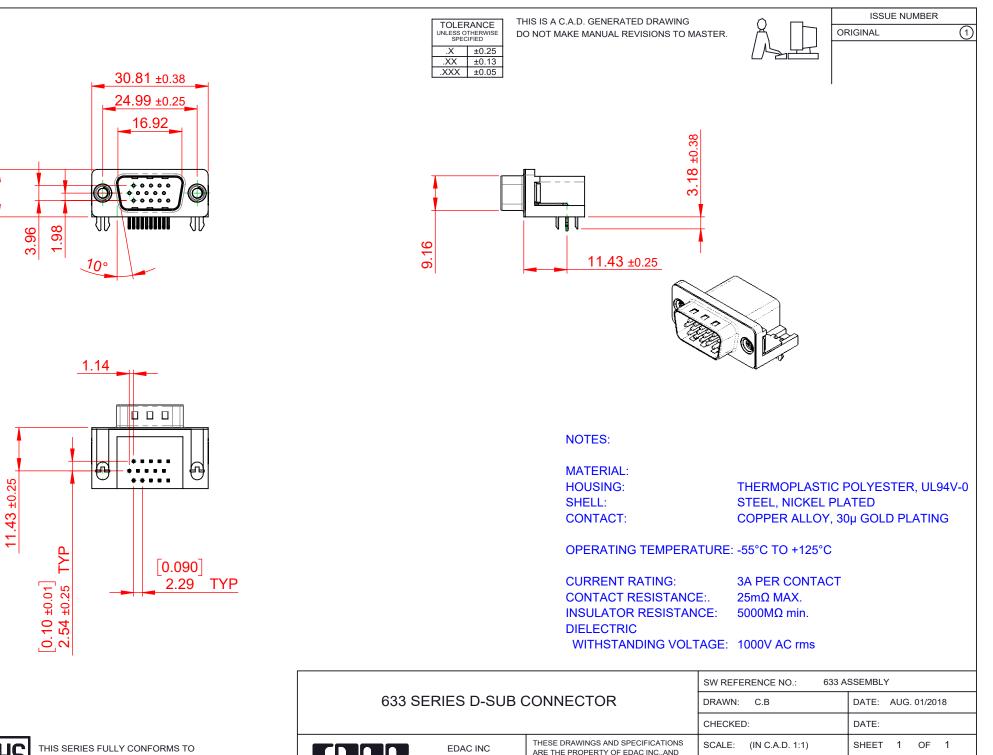

J THE EUROPEAN UNION DIRECTIVES 2011/65/EU FOR RoHS COMPLIANCY. COMPLIANT

.**55** ±0.38

5

|                                      | EDAC INC         | THESE DRAWINGS AND SPECIFICATIONS<br>ARE THE PROPERTY OF EDAC INCAND |
|--------------------------------------|------------------|----------------------------------------------------------------------|
|                                      | TORONTO, ONTARIO | SHALL NOT BE REPRODUCED, OR COPIED                                   |
|                                      | CANADA           | OR USED AS THE BASIS FOR THE                                         |
| YOUR CONNECTION TO QUALITY & SERVICE |                  | MANUFACTURE OR SALE OF APPARATUS<br>WITHOUT WRITTEN PERMISSION.      |

| DATE: AUG. 01/2018 |  |  |  |
|--------------------|--|--|--|
| DATE:              |  |  |  |
| SHEET 1 OF 1       |  |  |  |
| -663-535 ISSUE     |  |  |  |
| -663-535 1         |  |  |  |
|                    |  |  |  |