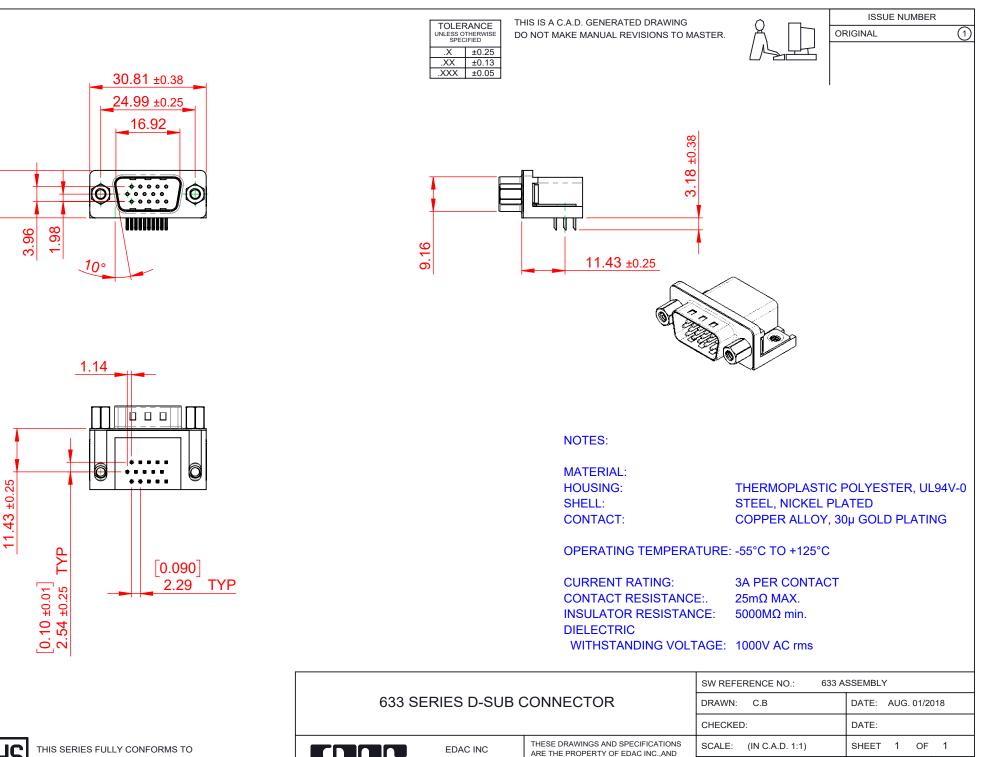

YOUR CONNECTION TO

THE EUROPEAN UNION DIRECTIVES 2011/65/EU FOR RoHS COMPLIANCY.

COMPLIANT

**.55** ±0.38

5

|                            |                                                                                                                                                                                                                | CHECKED:        |              |
|----------------------------|----------------------------------------------------------------------------------------------------------------------------------------------------------------------------------------------------------------|-----------------|--------------|
| EDAC INC                   | THESE DRAWINGS AND SPECIFICATIONS<br>ARE THE PROPERTY OF EDAC INC.,AND<br>SHALL NOT BE REPRODUCED,OR COPIED<br>OR USED AS THE BASIS FOR THE<br>MANUFACTURE OR SALE OF APPARATUS<br>WITHOUT WRITTEN PERMISSION. | SCALE:          | (IN C.A.D. 1 |
| TORONTO, ONTARIO<br>CANADA |                                                                                                                                                                                                                | DRAWING NUMBER: |              |
| O QUALITY & SERVICE        |                                                                                                                                                                                                                | PART NUMBER:    |              |

633-015-663-553

633-015-663-553

ISSUE

1