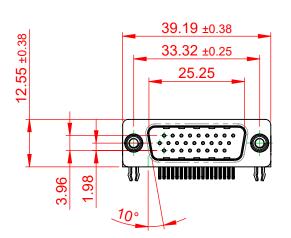

TOLERANCE
UNLESS OTHERWISE
SPECIFIED

.X ±0.25
.XX ±0.13
.XXX ±0.05

THIS IS A C.A.D. GENERATED DRAWING DO NOT MAKE MANUAL REVISIONS TO MASTER.

ISSUE NUMBER
ORIGINAL 1

## NOTES:

MATERIAL:

HOUSING: THERMOPLASTIC POLYESTER, UL94V-0

SHELL: STEEL, NICKEL PLATED

CONTACT: COPPER ALLOY, GOLD FLASH PLATING

OPERATING TEMPERATURE: -55°C TO +85°C

CURRENT RATING: 3A PER CONTACT

CONTACT RESISTANCE:  $25m\Omega$  MAX. INSULATOR RESISTANCE:  $5000M\Omega$  min.

**DIELECTRIC** 

WITHSTANDING VOLTAGE: 1000V AC rms

| 633 SERIES D-SUB CONNECTOR           |                                                                                                                                                                                                 | SW REFERENCE NO.: 633 ASSEMBLY |                    |       |
|--------------------------------------|-------------------------------------------------------------------------------------------------------------------------------------------------------------------------------------------------|--------------------------------|--------------------|-------|
|                                      |                                                                                                                                                                                                 | DRAWN: C.B                     | DATE: AUG. 01/2018 |       |
|                                      |                                                                                                                                                                                                 | CHECKED:                       | DATE:              |       |
| EDAC INC TORONTO, ONTARIO CANADA     | THESE DRAWINGS AND SPECIFICATIONS ARE THE PROPERTY OF EDAC INC.,AND SHALL NOT BE REPRODUCED,OR COPIED OR USED AS THE BASIS FOR THE MANUFACTURE OR SALE OF APPARATUS WITHOUT WRITTEN PERMISSION. | SCALE: (IN C.A.D. 1:1)         | SHEET 1 OF         | 1     |
|                                      |                                                                                                                                                                                                 | DRAWING NUMBER: 633-026-2      | 263-040            | ISSUE |
| YOUR CONNECTION TO QUALITY & SERVICE |                                                                                                                                                                                                 | PART NUMBER: 633-026-2         | 263-040            | 1     |