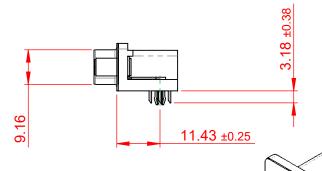

TOLERANCE
UNLESS OTHERWISE
SPECIFIED

.X ±0.25
.XX ±0.13
.XXX ±0.05

THIS IS A C.A.D. GENERATED DRAWING DO NOT MAKE MANUAL REVISIONS TO MASTER.

ISSUE NUMBER
ORIGINAL 1

## NOTES:

MATERIAL:

HOUSING: THERMOPLASTIC POLYESTER, UL94V-0

SHELL: STEEL, NICKEL PLATED

CONTACT: COPPER ALLOY, GOLD FLASH PLATING

OPERATING TEMPERATURE: -55°C TO +85°C

CURRENT RATING: 3A PER CONTACT

CONTACT RESISTANCE:  $25m\Omega$  MAX. INSULATOR RESISTANCE:  $5000M\Omega$  min.

**DIELECTRIC** 

WITHSTANDING VOLTAGE: 1000V AC rms

| 633 SERIES D-SUB CONNECTOR           |                                                                                                                                                                                                 | SW REFERENCE NO.: 633 ASSEMBLY |                    |       |
|--------------------------------------|-------------------------------------------------------------------------------------------------------------------------------------------------------------------------------------------------|--------------------------------|--------------------|-------|
|                                      |                                                                                                                                                                                                 | DRAWN: C.B                     | DATE: AUG. 01/2018 |       |
|                                      |                                                                                                                                                                                                 | CHECKED:                       | DATE:              |       |
| EDAC INC TORONTO, ONTARIO CANADA     | THESE DRAWINGS AND SPECIFICATIONS ARE THE PROPERTY OF EDAC INC.,AND SHALL NOT BE REPRODUCED,OR COPIED OR USED AS THE BASIS FOR THE MANUFACTURE OR SALE OF APPARATUS WITHOUT WRITTEN PERMISSION. | SCALE: (IN C.A.D. 1:1)         | SHEET 1 OF         | 1     |
|                                      |                                                                                                                                                                                                 | DRAWING NUMBER: 633-026-2      | 263-040            | ISSUE |
| YOUR CONNECTION TO QUALITY & SERVICE |                                                                                                                                                                                                 | PART NUMBER: 633-026-2         | 263-040            | 1     |