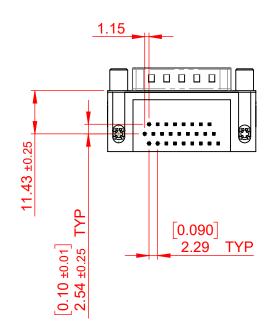

TOLERANCE
UNLESS OTHERWISE
SPECIFIED

.X ±0.25
.XX ±0.13
.XXX ±0.05

THIS IS A C.A.D. GENERATED DRAWING DO NOT MAKE MANUAL REVISIONS TO MASTER.

ISSUE NUMBER
ORIGINAL 1

## NOTES:

MATERIAL:

HOUSING: THERMOPLASTIC POLYESTER, UL94V-0

SHELL: STEEL, NICKEL PLATED

CONTACT: COPPER ALLOY, GOLD FLASH PLATING

OPERATING TEMPERATURE: -55°C TO +85°C

CURRENT RATING: 3A PER CONTACT

CONTACT RESISTANCE:  $25m\Omega$  MAX. INSULATOR RESISTANCE:  $5000M\Omega$  min.

**DIELECTRIC** 

WITHSTANDING VOLTAGE: 1000V AC rms

| 633 SERIES D-SUB CONNECTOR           |                                                                                                                                                                                                 | SW REFERENCE NO.: 633 ASSEMBLY |                    |       |
|--------------------------------------|-------------------------------------------------------------------------------------------------------------------------------------------------------------------------------------------------|--------------------------------|--------------------|-------|
|                                      |                                                                                                                                                                                                 | DRAWN: C.B                     | DATE: AUG. 01/2018 |       |
|                                      |                                                                                                                                                                                                 | CHECKED:                       | DATE:              |       |
| EDAC INC TORONTO, ONTARIO CANADA     | THESE DRAWINGS AND SPECIFICATIONS ARE THE PROPERTY OF EDAC INC.,AND SHALL NOT BE REPRODUCED,OR COPIED OR USED AS THE BASIS FOR THE MANUFACTURE OR SALE OF APPARATUS WITHOUT WRITTEN PERMISSION. | SCALE: (IN C.A.D. 1:1)         | SHEET 1 OF         | 1     |
|                                      |                                                                                                                                                                                                 | DRAWING NUMBER: 633-026-2      | 263-040            | ISSUE |
| YOUR CONNECTION TO QUALITY & SERVICE |                                                                                                                                                                                                 | PART NUMBER: 633-026-2         | 263-040            | 1     |