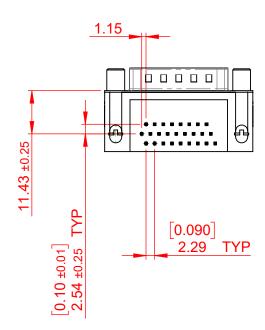

THIS IS A C.A.D. GENERATED DRAWING DO NOT MAKE MANUAL REVISIONS TO MASTER.

ORIGINAL (1)

NOTES:

MATERIAL:

HOUSING: THERMOPLASTIC POLYESTER, UL94V-0

SHELL: STEEL, NICKEL PLATED

CONTACT: COPPER ALLOY, 15µ GOLD PLATING

OPERATING TEMPERATURE: -55°C TO +125°C

CURRENT RATING: 3A PER CONTACT

CONTACT RESISTANCE:  $25m\Omega$  MAX. INSULATOR RESISTANCE:  $5000M\Omega$  min.

**DIELECTRIC** 

WITHSTANDING VOLTAGE: 1000V AC rms

| 633 SERIES D-SUB CONNECTOR                                            |                                                                                                                                                                                                 | SW REFERENCE NO.: 633 ASSEMBLY |                    |       |
|-----------------------------------------------------------------------|-------------------------------------------------------------------------------------------------------------------------------------------------------------------------------------------------|--------------------------------|--------------------|-------|
|                                                                       |                                                                                                                                                                                                 | DRAWN: C.B                     | DATE: AUG. 01/2018 |       |
|                                                                       |                                                                                                                                                                                                 | CHECKED:                       | DATE:              |       |
| EDAC INC TORONTO, ONTARIO CANADA YOUR CONNECTION TO QUALITY & SERVICE | THESE DRAWINGS AND SPECIFICATIONS ARE THE PROPERTY OF EDAC INC.,AND SHALL NOT BE REPRODUCED,OR COPIED OR USED AS THE BASIS FOR THE MANUFACTURE OR SALE OF APPARATUS WITHOUT WRITTEN PERMISSION. | SCALE: (IN C.A.D. 1:1)         | SHEET 1 OF         | 1     |
|                                                                       |                                                                                                                                                                                                 | DRAWING NUMBER: 633-026-3      | 363-530            | ISSUE |
|                                                                       |                                                                                                                                                                                                 | PART NUMBER: 633-026-3         | 363-530            | 1     |