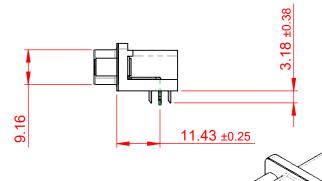

THIS IS A C.A.D. GENERATED DRAWING DO NOT MAKE MANUAL REVISIONS TO MASTER.

ORIGINAL (1)

NOTES:

MATERIAL:

HOUSING: THERMOPLASTIC POLYESTER, UL94V-0

SHELL: STEEL, NICKEL PLATED

CONTACT: COPPER ALLOY, 15µ GOLD PLATING

OPERATING TEMPERATURE: -55°C TO +125°C

CURRENT RATING: 3A PER CONTACT

CONTACT RESISTANCE:  $25m\Omega$  MAX. INSULATOR RESISTANCE:  $5000M\Omega$  min.

**DIELECTRIC** 

WITHSTANDING VOLTAGE: 1000V AC rms

| 633 SERIES D-SUB CONNECTOR                                            |                                                                                                                                                                                                 | SW REFERENCE NO.: 633 ASSEMBLY |                    |       |
|-----------------------------------------------------------------------|-------------------------------------------------------------------------------------------------------------------------------------------------------------------------------------------------|--------------------------------|--------------------|-------|
|                                                                       |                                                                                                                                                                                                 | DRAWN: C.B                     | DATE: AUG. 01/2018 |       |
|                                                                       |                                                                                                                                                                                                 | CHECKED:                       | DATE:              |       |
| EDAC INC TORONTO, ONTARIO CANADA YOUR CONNECTION TO QUALITY & SERVICE | THESE DRAWINGS AND SPECIFICATIONS ARE THE PROPERTY OF EDAC INC.,AND SHALL NOT BE REPRODUCED,OR COPIED OR USED AS THE BASIS FOR THE MANUFACTURE OR SALE OF APPARATUS WITHOUT WRITTEN PERMISSION. | SCALE: (IN C.A.D. 1:1)         | SHEET 1 OF         | 1     |
|                                                                       |                                                                                                                                                                                                 | DRAWING NUMBER: 633-026-3      | 363-530            | ISSUE |
|                                                                       |                                                                                                                                                                                                 | PART NUMBER: 633-026-3         | 363-530            | 1     |