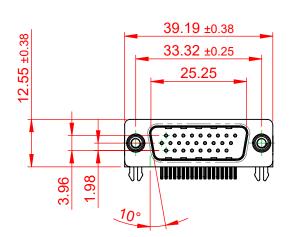

THIS IS A C.A.D. GENERATED DRAWING DO NOT MAKE MANUAL REVISIONS TO MASTER.

ORIGINAL (1)

NOTES:

MATERIAL:

HOUSING: THERMOPLASTIC POLYESTER, UL94V-0

SHELL: STEEL, NICKEL PLATED

CONTACT: COPPER ALLOY, 15µ GOLD PLATING

OPERATING TEMPERATURE: -55°C TO +125°C

CURRENT RATING: 3A PER CONTACT

CONTACT RESISTANCE:  $25m\Omega$  MAX. INSULATOR RESISTANCE:  $5000M\Omega$  min.

**DIELECTRIC** 

WITHSTANDING VOLTAGE: 1000V AC rms

| 633 SERIES D-SUB CONNECTOR                                            |                                                                                                                                                                                                 | SW REFERENCE NO.: 633 ASSEMBLY |                    |       |
|-----------------------------------------------------------------------|-------------------------------------------------------------------------------------------------------------------------------------------------------------------------------------------------|--------------------------------|--------------------|-------|
|                                                                       |                                                                                                                                                                                                 | DRAWN: C.B                     | DATE: AUG. 01/2018 |       |
|                                                                       |                                                                                                                                                                                                 | CHECKED:                       | DATE:              |       |
| EDAC INC TORONTO, ONTARIO CANADA YOUR CONNECTION TO QUALITY & SERVICE | THESE DRAWINGS AND SPECIFICATIONS ARE THE PROPERTY OF EDAC INC.,AND SHALL NOT BE REPRODUCED,OR COPIED OR USED AS THE BASIS FOR THE MANUFACTURE OR SALE OF APPARATUS WITHOUT WRITTEN PERMISSION. | SCALE: (IN C.A.D. 1:1)         | SHEET 1 OF         | 1     |
|                                                                       |                                                                                                                                                                                                 | DRAWING NUMBER: 633-026-3      | 363-530            | ISSUE |
|                                                                       |                                                                                                                                                                                                 | PART NUMBER: 633-026-3         | 363-530            | 1     |