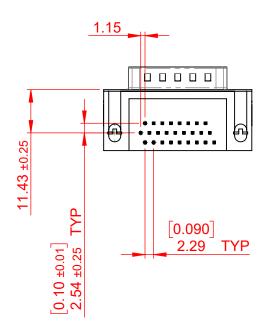

 THIS IS A C.A.D. GENERATED DRAWING DO NOT MAKE MANUAL REVISIONS TO MASTER.

ISSUE NUMBER
ORIGINAL

NOTES:

MATERIAL:

HOUSING: THERMOPLASTIC POLYESTER, UL94V-0

SHELL: STEEL, NICKEL PLATED

CONTACT: COPPER ALLOY, 15µ GOLD PLATING

OPERATING TEMPERATURE: -55°C TO +125°C

CURRENT RATING: 3A PER CONTACT

CONTACT RESISTANCE:  $25m\Omega$  MAX. INSULATOR RESISTANCE:  $5000M\Omega$  min.

**DIELECTRIC** 

WITHSTANDING VOLTAGE: 1000V AC rms

| 633 SERIES D-SUB CONNECTOR                                            |                                                                                                                                                                                                 | SW REFERENCE NO.: 633 ASSEMBLY |            |       |
|-----------------------------------------------------------------------|-------------------------------------------------------------------------------------------------------------------------------------------------------------------------------------------------|--------------------------------|------------|-------|
|                                                                       |                                                                                                                                                                                                 | DRAWN: C.B DATE: AUG. 01/2018  |            | )18   |
|                                                                       |                                                                                                                                                                                                 | CHECKED:                       | DATE:      |       |
| EDAC INC TORONTO, ONTARIO CANADA YOUR CONNECTION TO QUALITY & SERVICE | THESE DRAWINGS AND SPECIFICATIONS ARE THE PROPERTY OF EDAC INC.,AND SHALL NOT BE REPRODUCED,OR COPIED OR USED AS THE BASIS FOR THE MANUFACTURE OR SALE OF APPARATUS WITHOUT WRITTEN PERMISSION. | SCALE: (IN C.A.D. 1:1)         | SHEET 1 OF | 1     |
|                                                                       |                                                                                                                                                                                                 | DRAWING NUMBER: 633-026-3      | 63-532     | ISSUE |
|                                                                       |                                                                                                                                                                                                 | PART NUMBER: 633-026-3         | 63-532     | 1     |