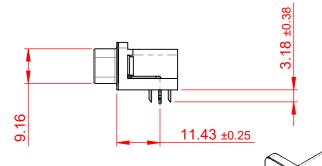

 THIS IS A C.A.D. GENERATED DRAWING DO NOT MAKE MANUAL REVISIONS TO MASTER.

ISSUE NUMBER
ORIGINAL

NOTES:

MATERIAL:

HOUSING: THERMOPLASTIC POLYESTER, UL94V-0

SHELL: STEEL, NICKEL PLATED

CONTACT: COPPER ALLOY, 15µ GOLD PLATING

OPERATING TEMPERATURE: -55°C TO +125°C

CURRENT RATING: 3A PER CONTACT

CONTACT RESISTANCE:  $25m\Omega$  MAX. INSULATOR RESISTANCE:  $5000M\Omega$  min.

**DIELECTRIC** 

WITHSTANDING VOLTAGE: 1000V AC rms

| 633 SERIES D-SUB CONNECTOR                                            |                                                                                                                                                                                                 | SW REFERENCE NO.: 633 ASSEMBLY |            |       |
|-----------------------------------------------------------------------|-------------------------------------------------------------------------------------------------------------------------------------------------------------------------------------------------|--------------------------------|------------|-------|
|                                                                       |                                                                                                                                                                                                 | DRAWN: C.B DATE: AUG. 01/2018  |            | )18   |
|                                                                       |                                                                                                                                                                                                 | CHECKED:                       | DATE:      |       |
| EDAC INC TORONTO, ONTARIO CANADA YOUR CONNECTION TO QUALITY & SERVICE | THESE DRAWINGS AND SPECIFICATIONS ARE THE PROPERTY OF EDAC INC.,AND SHALL NOT BE REPRODUCED,OR COPIED OR USED AS THE BASIS FOR THE MANUFACTURE OR SALE OF APPARATUS WITHOUT WRITTEN PERMISSION. | SCALE: (IN C.A.D. 1:1)         | SHEET 1 OF | 1     |
|                                                                       |                                                                                                                                                                                                 | DRAWING NUMBER: 633-026-3      | 63-532     | ISSUE |
|                                                                       |                                                                                                                                                                                                 | PART NUMBER: 633-026-3         | 63-532     | 1     |