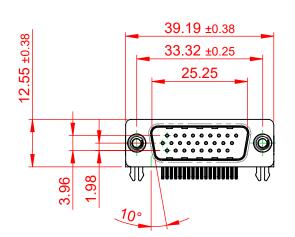

 THIS IS A C.A.D. GENERATED DRAWING DO NOT MAKE MANUAL REVISIONS TO MASTER.

ISSUE NUMBER
ORIGINAL

NOTES:

MATERIAL:

HOUSING: THERMOPLASTIC POLYESTER, UL94V-0

SHELL: STEEL, NICKEL PLATED

CONTACT: COPPER ALLOY, 15µ GOLD PLATING

OPERATING TEMPERATURE: -55°C TO +125°C

CURRENT RATING: 3A PER CONTACT

CONTACT RESISTANCE:  $25m\Omega$  MAX. INSULATOR RESISTANCE:  $5000M\Omega$  min.

**DIELECTRIC** 

WITHSTANDING VOLTAGE: 1000V AC rms

| 633 SERIES D-SUB CONNECTOR                                            |                                                                                                                                                                                                 | SW REFERENCE NO.: 633 ASSEMBLY |            |       |
|-----------------------------------------------------------------------|-------------------------------------------------------------------------------------------------------------------------------------------------------------------------------------------------|--------------------------------|------------|-------|
|                                                                       |                                                                                                                                                                                                 | DRAWN: C.B DATE: AUG. 01/2018  |            | )18   |
|                                                                       |                                                                                                                                                                                                 | CHECKED:                       | DATE:      |       |
| EDAC INC TORONTO, ONTARIO CANADA YOUR CONNECTION TO QUALITY & SERVICE | THESE DRAWINGS AND SPECIFICATIONS ARE THE PROPERTY OF EDAC INC.,AND SHALL NOT BE REPRODUCED,OR COPIED OR USED AS THE BASIS FOR THE MANUFACTURE OR SALE OF APPARATUS WITHOUT WRITTEN PERMISSION. | SCALE: (IN C.A.D. 1:1)         | SHEET 1 OF | 1     |
|                                                                       |                                                                                                                                                                                                 | DRAWING NUMBER: 633-026-3      | 63-532     | ISSUE |
|                                                                       |                                                                                                                                                                                                 | PART NUMBER: 633-026-3         | 63-532     | 1     |