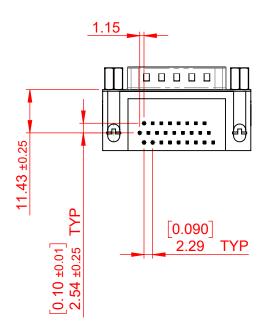

THIS IS A C.A.D. GENERATED DRAWING DO NOT MAKE MANUAL REVISIONS TO MASTER.

ORIGINAL (1)

## NOTES:

MATERIAL:

HOUSING: THERMOPLASTIC POLYESTER, UL94V-0

SHELL: STEEL, NICKEL PLATED

CONTACT: COPPER ALLOY, 15µ GOLD PLATING

OPERATING TEMPERATURE: -55°C TO +125°C

CURRENT RATING: 3A PER CONTACT

CONTACT RESISTANCE:  $25m\Omega$  MAX. INSULATOR RESISTANCE:  $5000M\Omega$  min.

**DIELECTRIC** 

WITHSTANDING VOLTAGE: 1000V AC rms

| AND DEDIED BOUR CONNECTOR            |                                                                                                                              | SW REFERENCE NO.: 633 ASSEMBLY |                    |       |
|--------------------------------------|------------------------------------------------------------------------------------------------------------------------------|--------------------------------|--------------------|-------|
|                                      |                                                                                                                              | DRAWN: C.B                     | DATE: AUG. 01/2018 |       |
|                                      |                                                                                                                              | CHECKED:                       | DATE:              |       |
| EDAC INC                             | THESE DRAWINGS AND SPECIFICATIONS ARE THE PROPERTY OF EDAC INC.,AND                                                          | SCALE: (IN C.A.D. 1:1)         | SHEET 1 OF         | 1     |
| TORONTO, ONTARIO CANADA              | SHALL NOT BE REPRODUCED, OR COPIED OR USED AS THE BASIS FOR THE MANUFACTURE OR SALE OF APPARATUS WITHOUT WRITTEN PERMISSION. | DRAWING NUMBER: 633-026-3      | 363-533            | ISSUE |
| YOUR CONNECTION TO QUALITY & SERVICE |                                                                                                                              | PART NUMBER: 633-026-          | 363-533            | 1     |