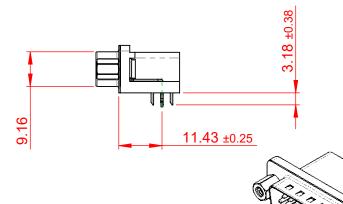

THIS IS A C.A.D. GENERATED DRAWING DO NOT MAKE MANUAL REVISIONS TO MASTER.

ORIGINAL (1)

## NOTES:

MATERIAL:

HOUSING: THERMOPLASTIC POLYESTER, UL94V-0

SHELL: STEEL, NICKEL PLATED

CONTACT: COPPER ALLOY, 15µ GOLD PLATING

OPERATING TEMPERATURE: -55°C TO +125°C

CURRENT RATING: 3A PER CONTACT

CONTACT RESISTANCE:  $25m\Omega$  MAX. INSULATOR RESISTANCE:  $5000M\Omega$  min.

**DIELECTRIC** 

WITHSTANDING VOLTAGE: 1000V AC rms

| AND DEDIED BOUR CONNECTOR            |                                                                                                                              | SW REFERENCE NO.: 633 ASSEMBLY |                    |       |
|--------------------------------------|------------------------------------------------------------------------------------------------------------------------------|--------------------------------|--------------------|-------|
|                                      |                                                                                                                              | DRAWN: C.B                     | DATE: AUG. 01/2018 |       |
|                                      |                                                                                                                              | CHECKED:                       | DATE:              |       |
| EDAC INC                             | THESE DRAWINGS AND SPECIFICATIONS ARE THE PROPERTY OF EDAC INC.,AND                                                          | SCALE: (IN C.A.D. 1:1)         | SHEET 1 OF         | 1     |
| TORONTO, ONTARIO CANADA              | SHALL NOT BE REPRODUCED, OR COPIED OR USED AS THE BASIS FOR THE MANUFACTURE OR SALE OF APPARATUS WITHOUT WRITTEN PERMISSION. | DRAWING NUMBER: 633-026-3      | 363-533            | ISSUE |
| YOUR CONNECTION TO QUALITY & SERVICE |                                                                                                                              | PART NUMBER: 633-026-          | 363-533            | 1     |