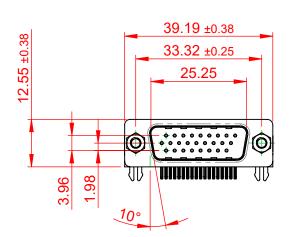

THIS IS A C.A.D. GENERATED DRAWING DO NOT MAKE MANUAL REVISIONS TO MASTER.

ORIGINAL (1)

## NOTES:

MATERIAL:

HOUSING: THERMOPLASTIC POLYESTER, UL94V-0

SHELL: STEEL, NICKEL PLATED

CONTACT: COPPER ALLOY, 15µ GOLD PLATING

OPERATING TEMPERATURE: -55°C TO +125°C

CURRENT RATING: 3A PER CONTACT

CONTACT RESISTANCE:  $25m\Omega$  MAX. INSULATOR RESISTANCE:  $5000M\Omega$  min.

**DIELECTRIC** 

WITHSTANDING VOLTAGE: 1000V AC rms

| AND DEDIED BOUR CONNECTOR            |                                                                                                                              | SW REFERENCE NO.: 633 ASSEMBLY |                    |       |
|--------------------------------------|------------------------------------------------------------------------------------------------------------------------------|--------------------------------|--------------------|-------|
|                                      |                                                                                                                              | DRAWN: C.B                     | DATE: AUG. 01/2018 |       |
|                                      |                                                                                                                              | CHECKED:                       | DATE:              |       |
| EDAC INC                             | THESE DRAWINGS AND SPECIFICATIONS ARE THE PROPERTY OF EDAC INC.,AND                                                          | SCALE: (IN C.A.D. 1:1)         | SHEET 1 OF         | 1     |
| TORONTO, ONTARIO CANADA              | SHALL NOT BE REPRODUCED, OR COPIED OR USED AS THE BASIS FOR THE MANUFACTURE OR SALE OF APPARATUS WITHOUT WRITTEN PERMISSION. | DRAWING NUMBER: 633-026-3      | 363-533            | ISSUE |
| YOUR CONNECTION TO QUALITY & SERVICE |                                                                                                                              | PART NUMBER: 633-026-          | 363-533            | 1     |