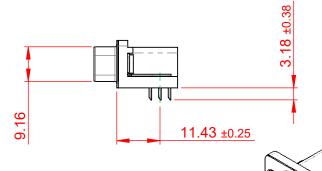

## NOTES:

MATERIAL:

HOUSING: THERMOPLASTIC POLYESTER, UL94V-0

SHELL: STEEL, NICKEL PLATED

CONTACT: COPPER ALLOY, 15µ GOLD PLATING

OPERATING TEMPERATURE: -55°C TO +125°C

CURRENT RATING: 3A PER CONTACT

CONTACT RESISTANCE:  $25m\Omega$  MAX. INSULATOR RESISTANCE:  $5000M\Omega$  min.

**DIELECTRIC** 

WITHSTANDING VOLTAGE: 1000V AC rms

| 633 SERIES D-SUB CONNECTOR                                            |                                                                                                                                                                                                 | SW REFERENCE NO.: 633 ASSEMBLY |                    |       |
|-----------------------------------------------------------------------|-------------------------------------------------------------------------------------------------------------------------------------------------------------------------------------------------|--------------------------------|--------------------|-------|
|                                                                       |                                                                                                                                                                                                 | DRAWN: C.B                     | DATE: AUG. 01/2018 |       |
|                                                                       |                                                                                                                                                                                                 | CHECKED:                       | DATE:              |       |
| EDAC INC TORONTO, ONTARIO CANADA YOUR CONNECTION TO QUALITY & SERVICE | THESE DRAWINGS AND SPECIFICATIONS ARE THE PROPERTY OF EDAC INC.,AND SHALL NOT BE REPRODUCED,OR COPIED OR USED AS THE BASIS FOR THE MANUFACTURE OR SALE OF APPARATUS WITHOUT WRITTEN PERMISSION. | SCALE: (IN C.A.D. 1:1)         | SHEET 1 OF         | 1     |
|                                                                       |                                                                                                                                                                                                 | DRAWING NUMBER: 633-026-       | 363-552            | ISSUE |
|                                                                       |                                                                                                                                                                                                 | PART NUMBER: 633-026-          | 363-552            | 1     |