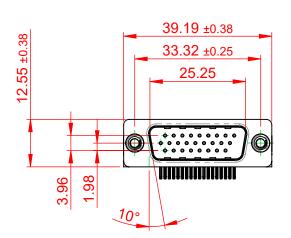

## NOTES:

MATERIAL:

HOUSING: THERMOPLASTIC POLYESTER, UL94V-0

SHELL: STEEL, NICKEL PLATED

CONTACT: COPPER ALLOY, 15µ GOLD PLATING

OPERATING TEMPERATURE: -55°C TO +125°C

CURRENT RATING: 3A PER CONTACT

CONTACT RESISTANCE:  $25m\Omega$  MAX. INSULATOR RESISTANCE:  $5000M\Omega$  min.

**DIELECTRIC** 

WITHSTANDING VOLTAGE: 1000V AC rms

| 633 SERIES D-SUB CONNECTOR                                            |                                                                                                                                                                                                 | SW REFERENCE NO.: 633 ASSEMBLY |                    |       |
|-----------------------------------------------------------------------|-------------------------------------------------------------------------------------------------------------------------------------------------------------------------------------------------|--------------------------------|--------------------|-------|
|                                                                       |                                                                                                                                                                                                 | DRAWN: C.B                     | DATE: AUG. 01/2018 |       |
|                                                                       |                                                                                                                                                                                                 | CHECKED:                       | DATE:              |       |
| EDAC INC TORONTO, ONTARIO CANADA YOUR CONNECTION TO QUALITY & SERVICE | THESE DRAWINGS AND SPECIFICATIONS ARE THE PROPERTY OF EDAC INC.,AND SHALL NOT BE REPRODUCED,OR COPIED OR USED AS THE BASIS FOR THE MANUFACTURE OR SALE OF APPARATUS WITHOUT WRITTEN PERMISSION. | SCALE: (IN C.A.D. 1:1)         | SHEET 1 OF         | 1     |
|                                                                       |                                                                                                                                                                                                 | DRAWING NUMBER: 633-026-       | 363-552            | ISSUE |
|                                                                       |                                                                                                                                                                                                 | PART NUMBER: 633-026-          | 363-552            | 1     |