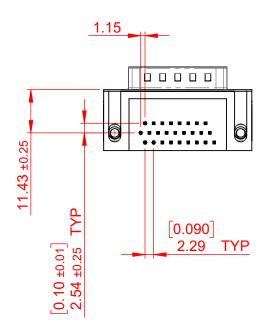

## NOTES:

MATERIAL:

HOUSING: THERMOPLASTIC POLYESTER, UL94V-0

SHELL: STEEL, NICKEL PLATED

CONTACT: COPPER ALLOY, 15µ GOLD PLATING

OPERATING TEMPERATURE: -55°C TO +125°C

CURRENT RATING: 3A PER CONTACT

CONTACT RESISTANCE:  $25m\Omega$  MAX. INSULATOR RESISTANCE:  $5000M\Omega$  min.

**DIELECTRIC** 

WITHSTANDING VOLTAGE: 1000V AC rms

| 633 SERIES D-SUB CONNECTOR                                            |                                                                                                                                                                                                 | SW REFERENCE NO.: 633 ASSEMBLY |                    |       |
|-----------------------------------------------------------------------|-------------------------------------------------------------------------------------------------------------------------------------------------------------------------------------------------|--------------------------------|--------------------|-------|
|                                                                       |                                                                                                                                                                                                 | DRAWN: C.B                     | DATE: AUG. 01/2018 |       |
|                                                                       |                                                                                                                                                                                                 | CHECKED:                       | DATE:              |       |
| EDAC INC TORONTO, ONTARIO CANADA YOUR CONNECTION TO QUALITY & SERVICE | THESE DRAWINGS AND SPECIFICATIONS ARE THE PROPERTY OF EDAC INC.,AND SHALL NOT BE REPRODUCED,OR COPIED OR USED AS THE BASIS FOR THE MANUFACTURE OR SALE OF APPARATUS WITHOUT WRITTEN PERMISSION. | SCALE: (IN C.A.D. 1:1)         | SHEET 1 OF         | 1     |
|                                                                       |                                                                                                                                                                                                 | DRAWING NUMBER: 633-026-       | 363-552            | ISSUE |
|                                                                       |                                                                                                                                                                                                 | PART NUMBER: 633-026-          | 363-552            | 1     |