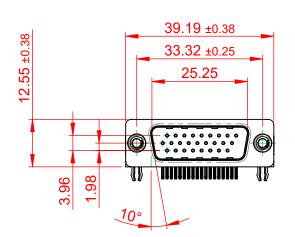

## NOTES:

MATERIAL:

HOUSING: THERMOPLASTIC POLYESTER, UL94V-0

SHELL: STEEL, NICKEL PLATED

CONTACT: COPPER ALLOY, 30µ GOLD PLATING

OPERATING TEMPERATURE: -55°C TO +85°C

CURRENT RATING: 3A PER CONTACT

CONTACT RESISTANCE:  $25m\Omega$  MAX. INSULATOR RESISTANCE:  $5000M\Omega$  min.

**DIELECTRIC** 

WITHSTANDING VOLTAGE: 1000V AC rms

| 633 SERIES D-SUB CONNECTOR           |                                                                                                                                                                                                 | SW REFERENCE NO.: 633 ASSEMBLY |                       |       |
|--------------------------------------|-------------------------------------------------------------------------------------------------------------------------------------------------------------------------------------------------|--------------------------------|-----------------------|-------|
|                                      |                                                                                                                                                                                                 | DRAWN: C.B                     | .B DATE: AUG. 01/2018 |       |
|                                      |                                                                                                                                                                                                 | CHECKED:                       | DATE:                 |       |
| EDAC INC TORONTO, ONTARIO CANADA     | THESE DRAWINGS AND SPECIFICATIONS ARE THE PROPERTY OF EDAC INC.,AND SHALL NOT BE REPRODUCED,OR COPIED OR USED AS THE BASIS FOR THE MANUFACTURE OR SALE OF APPARATUS WITHOUT WRITTEN PERMISSION. | SCALE: (IN C.A.D. 1:1)         | SHEET 1 OF            | 1     |
|                                      |                                                                                                                                                                                                 | DRAWING NUMBER: 633-026-6      | 663-042               | ISSUE |
| YOUR CONNECTION TO QUALITY & SERVICE |                                                                                                                                                                                                 | PART NUMBER: 633-026-6         | 663-042               | 1     |