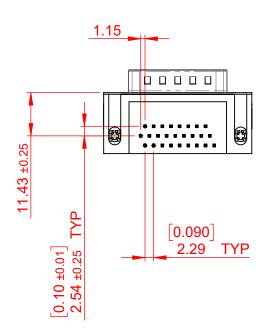

## NOTES:

MATERIAL:

HOUSING: THERMOPLASTIC POLYESTER, UL94V-0

SHELL: STEEL, NICKEL PLATED

CONTACT: COPPER ALLOY, 30µ GOLD PLATING

OPERATING TEMPERATURE: -55°C TO +85°C

CURRENT RATING: 3A PER CONTACT

CONTACT RESISTANCE:  $25m\Omega$  MAX. INSULATOR RESISTANCE:  $5000M\Omega$  min.

**DIELECTRIC** 

WITHSTANDING VOLTAGE: 1000V AC rms

| 633 SERIES D-SUB CONNECTOR           |                                                                                                                                                                                                 | SW REFERENCE NO.: 633 ASSEMBLY |                       |       |
|--------------------------------------|-------------------------------------------------------------------------------------------------------------------------------------------------------------------------------------------------|--------------------------------|-----------------------|-------|
|                                      |                                                                                                                                                                                                 | DRAWN: C.B                     | .B DATE: AUG. 01/2018 |       |
|                                      |                                                                                                                                                                                                 | CHECKED:                       | DATE:                 |       |
| EDAC INC TORONTO, ONTARIO CANADA     | THESE DRAWINGS AND SPECIFICATIONS ARE THE PROPERTY OF EDAC INC.,AND SHALL NOT BE REPRODUCED,OR COPIED OR USED AS THE BASIS FOR THE MANUFACTURE OR SALE OF APPARATUS WITHOUT WRITTEN PERMISSION. | SCALE: (IN C.A.D. 1:1)         | SHEET 1 OF            | 1     |
|                                      |                                                                                                                                                                                                 | DRAWING NUMBER: 633-026-6      | 663-042               | ISSUE |
| YOUR CONNECTION TO QUALITY & SERVICE |                                                                                                                                                                                                 | PART NUMBER: 633-026-6         | 663-042               | 1     |