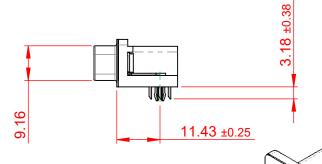

THIS IS A C.A.D. GENERATED DRAWING DO NOT MAKE MANUAL REVISIONS TO MASTER.

ISSUE NUMBER
ORIGINAL 1

## NOTES:

MATERIAL:

HOUSING: THERMOPLASTIC POLYESTER, UL94V-0

SHELL: STEEL, NICKEL PLATED

CONTACT: COPPER ALLOY, 30µ GOLD PLATING

OPERATING TEMPERATURE: -55°C TO +85°C

CURRENT RATING: 3A PER CONTACT

CONTACT RESISTANCE:  $25m\Omega$  MAX. INSULATOR RESISTANCE:  $5000M\Omega$  min.

**DIELECTRIC** 

WITHSTANDING VOLTAGE: 1000V AC rms

| 633 SERIES D-SUB CONNECTOR           |                                                                                                                                                                                                 | SW REFERENCE NO.: 633 ASSEMBLY |                       |       |
|--------------------------------------|-------------------------------------------------------------------------------------------------------------------------------------------------------------------------------------------------|--------------------------------|-----------------------|-------|
|                                      |                                                                                                                                                                                                 | DRAWN: C.B                     | .B DATE: AUG. 01/2018 |       |
|                                      |                                                                                                                                                                                                 | CHECKED:                       | DATE:                 |       |
| EDAC INC TORONTO, ONTARIO CANADA     | THESE DRAWINGS AND SPECIFICATIONS ARE THE PROPERTY OF EDAC INC.,AND SHALL NOT BE REPRODUCED,OR COPIED OR USED AS THE BASIS FOR THE MANUFACTURE OR SALE OF APPARATUS WITHOUT WRITTEN PERMISSION. | SCALE: (IN C.A.D. 1:1)         | SHEET 1 OF            | 1     |
|                                      |                                                                                                                                                                                                 | DRAWING NUMBER: 633-026-6      | 663-042               | ISSUE |
| YOUR CONNECTION TO QUALITY & SERVICE |                                                                                                                                                                                                 | PART NUMBER: 633-026-6         | 663-042               | 1     |