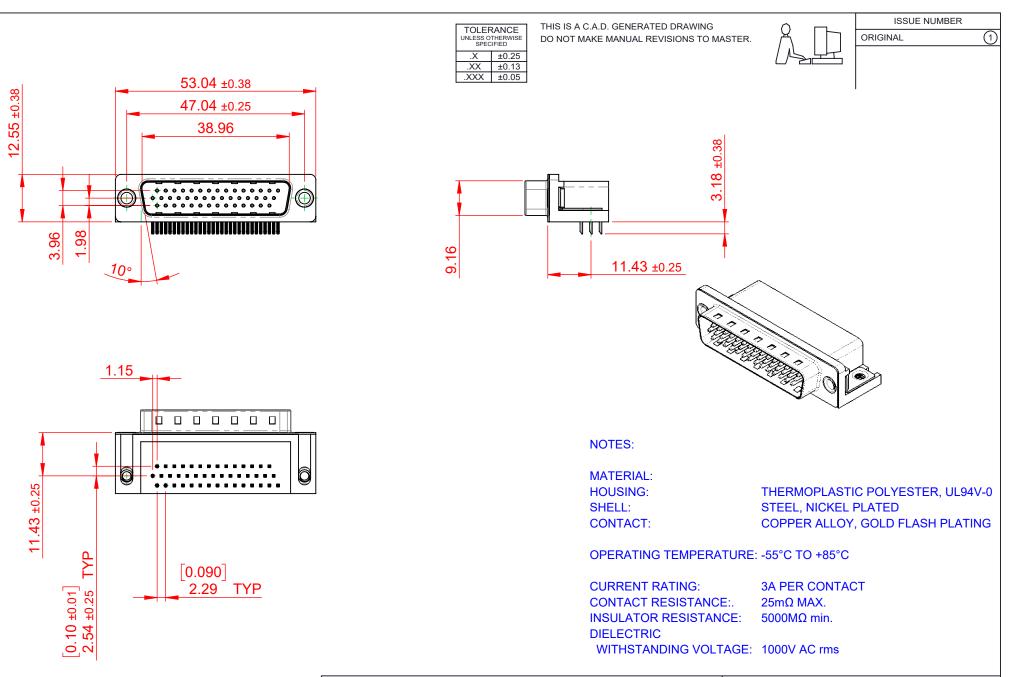

|    | 633 SERIES D-SUB CONNECTOR                                                     |                                                                                                                                                                                                                | SW REFERENCE NO.: 633 ASSEMBLY |                  |       |
|----|--------------------------------------------------------------------------------|----------------------------------------------------------------------------------------------------------------------------------------------------------------------------------------------------------------|--------------------------------|------------------|-------|
|    |                                                                                |                                                                                                                                                                                                                | DRAWN: C.B                     | DATE: AUG. 01/20 | )18   |
|    |                                                                                |                                                                                                                                                                                                                | CHECKED:                       | DATE:            |       |
|    | EDAG INC<br>TORONTO, ONTARIO<br>CANADA<br>YOUR CONNECTION TO QUALITY & SERVICE | THESE DRAWINGS AND SPECIFICATIONS<br>ARE THE PROPERTY OF EDAC INC.,AND<br>SHALL NOT BE REPRODUCED,OR COPIED<br>OR USED AS THE BASIS FOR THE<br>MANUFACTURE OR SALE OF APPARATUS<br>WITHOUT WRITTEN PERMISSION. | SCALE: (IN C.A.D. 1:1)         | SHEET 1 OF       | 1     |
|    |                                                                                |                                                                                                                                                                                                                | DRAWING NUMBER: 633-044-2      | 263-051          | ISSUE |
| YO |                                                                                |                                                                                                                                                                                                                | PART NUMBER: 633-044-2         | 263-051          | 1     |