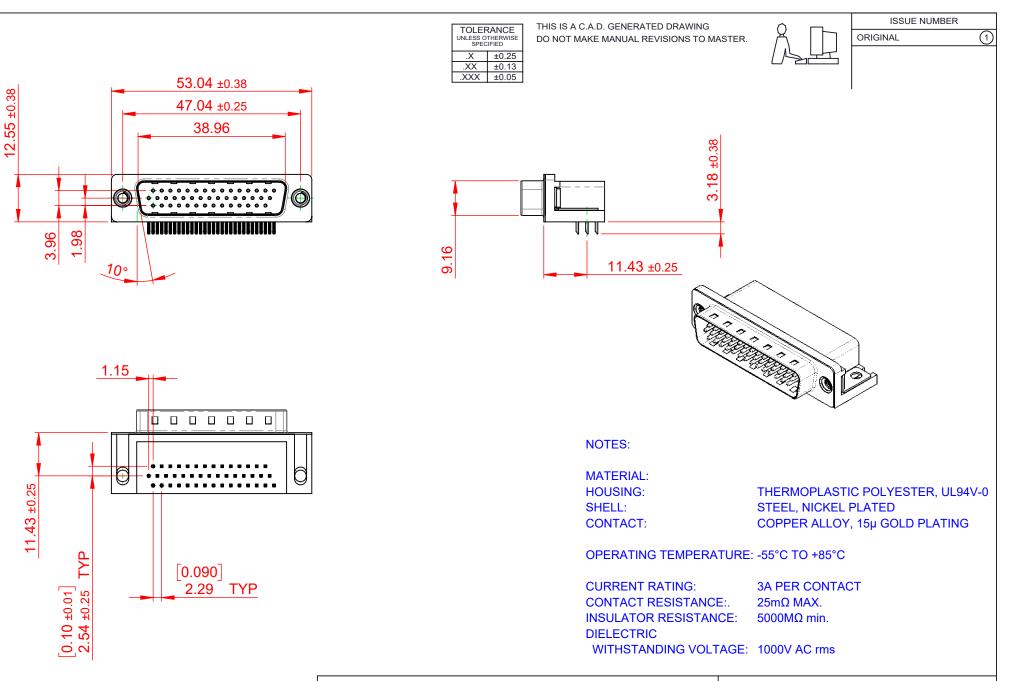

|     | 633 SERIES D-SUB CONNECTOR                                                     |                                                                                                                                                                                                                | SW REFERENCE NO.: 633 ASSEMBLY  |                  |       |
|-----|--------------------------------------------------------------------------------|----------------------------------------------------------------------------------------------------------------------------------------------------------------------------------------------------------------|---------------------------------|------------------|-------|
|     |                                                                                |                                                                                                                                                                                                                | DRAWN: C.B                      | DATE: AUG. 01/20 | )18   |
|     |                                                                                |                                                                                                                                                                                                                | CHECKED:                        | DATE:            |       |
| YOL | EDAC INC<br>TORONTO, ONTARIO<br>CANADA<br>YOUR CONNECTION TO QUALITY & SERVICE | THESE DRAWINGS AND SPECIFICATIONS<br>ARE THE PROPERTY OF EDAC INC.,AND<br>SHALL NOT BE REPRODUCED,OR COPIED<br>OR USED AS THE BASIS FOR THE<br>MANUFACTURE OR SALE OF APPARATUS<br>WITHOUT WRITTEN PERMISSION. | SCALE: (IN C.A.D. 1:1)          | SHEET 1 OF       | 1     |
|     |                                                                                |                                                                                                                                                                                                                | DRAWING NUMBER: 633-044-363-015 |                  | ISSUE |
|     |                                                                                |                                                                                                                                                                                                                | PART NUMBER: 633-044-3          | 363-015          | 1     |