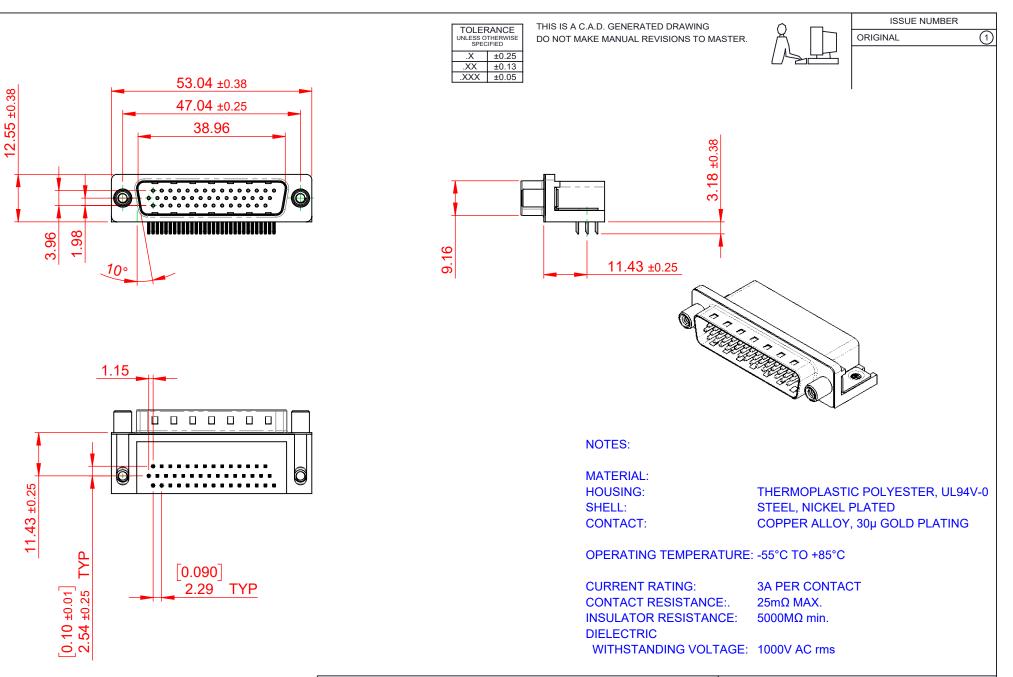

|    | 633 SERIES D-SUB CONNECTOR                                                     |                                                                                                                                                                                                                | SW REFERENCE NO.: 633 ASSEMBLY  |                  |       |
|----|--------------------------------------------------------------------------------|----------------------------------------------------------------------------------------------------------------------------------------------------------------------------------------------------------------|---------------------------------|------------------|-------|
|    |                                                                                |                                                                                                                                                                                                                | DRAWN: C.B                      | DATE: AUG. 01/20 | )18   |
|    |                                                                                |                                                                                                                                                                                                                | CHECKED:                        | DATE:            |       |
| YO | EDAC INC<br>TORONTO, ONTARIO<br>CANADA<br>YOUR CONNECTION TO QUALITY & SERVICE | THESE DRAWINGS AND SPECIFICATIONS<br>ARE THE PROPERTY OF EDAC INC.,AND<br>SHALL NOT BE REPRODUCED,OR COPIED<br>OR USED AS THE BASIS FOR THE<br>MANUFACTURE OR SALE OF APPARATUS<br>WITHOUT WRITTEN PERMISSION. | SCALE: (IN C.A.D. 1:1)          | SHEET 1 OF       | 1     |
|    |                                                                                |                                                                                                                                                                                                                | DRAWING NUMBER: 633-044-663-050 |                  | ISSUE |
|    |                                                                                |                                                                                                                                                                                                                | PART NUMBER: 633-044-6          | 663-050          | 1     |