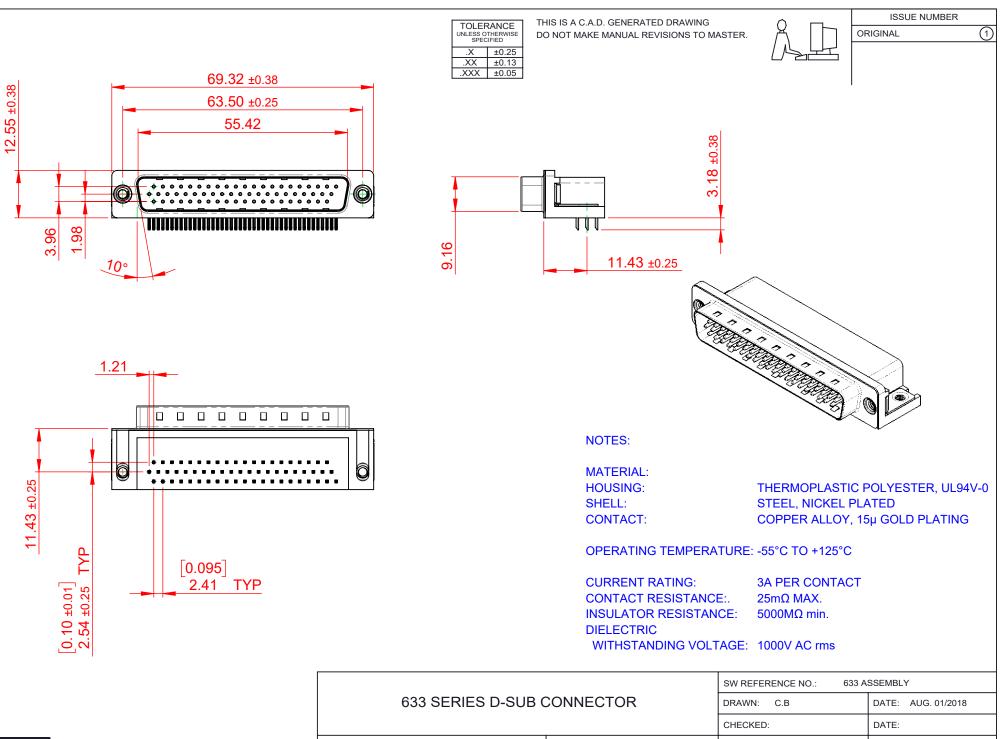

THIS SERIES FULLY CONFORMS TO THE EUROPEAN UNION DIRECTIVES 2011/65/EU FOR RoHS COMPLIANCY.

| 633 SERIES D-SUB CONNECTOR                                                     |                                                                                                                                                                                                                |          | DRAWN: C.B      |         | DATE: AUG. 01/2018 |   |    |       |
|--------------------------------------------------------------------------------|----------------------------------------------------------------------------------------------------------------------------------------------------------------------------------------------------------------|----------|-----------------|---------|--------------------|---|----|-------|
|                                                                                |                                                                                                                                                                                                                | CHECKED: |                 |         | DATE:              |   |    |       |
| EDAC INC<br>TORONTO, ONTARIO<br>CANADA<br>YOUR CONNECTION TO QUALITY & SERVICE | THESE DRAWINGS AND SPECIFICATIONS<br>ARE THE PROPERTY OF EDAC INC.,AND<br>SHALL NOT BE REPRODUCED,OR COPIED<br>OR USED AS THE BASIS FOR THE<br>MANUFACTURE OR SALE OF APPARATUS<br>WITHOUT WRITTEN PERMISSION. | SCALE:   | (IN C.A.D. 1:1) |         | SHEET              | 1 | OF | 1     |
|                                                                                |                                                                                                                                                                                                                | DRAWING  | G NUMBER: 63    | 3-062-3 | 363-552            |   |    | ISSUE |
|                                                                                |                                                                                                                                                                                                                | PART NU  | MBER: 63        | 3-062-3 | 363-552            |   |    | 1     |