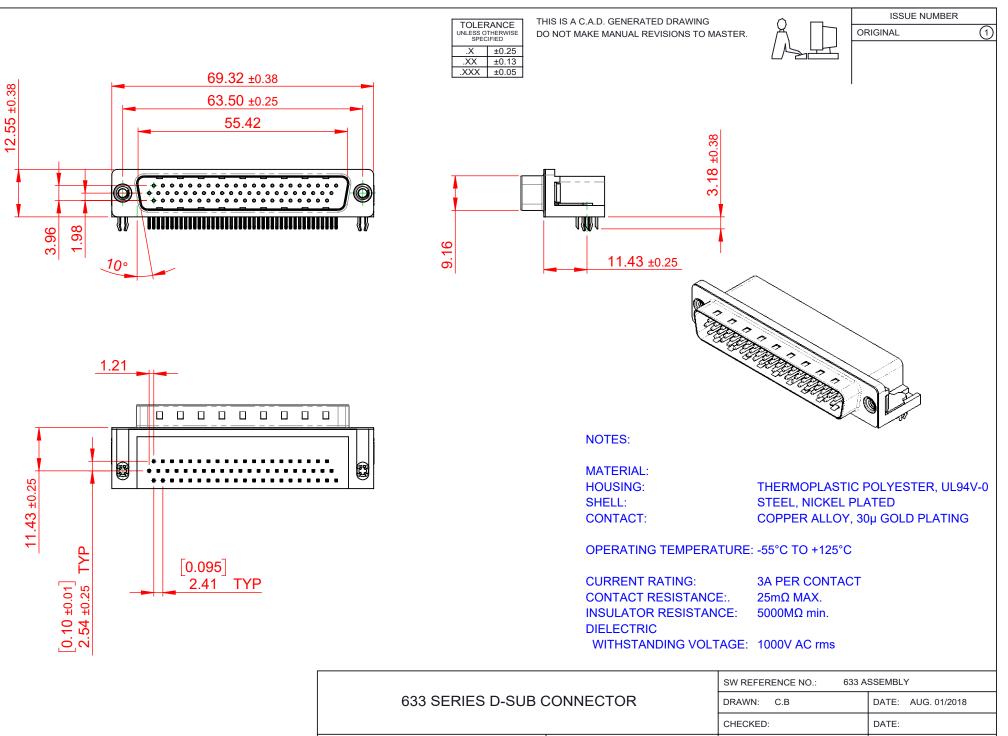

THIS SERIES FULLY CONFORMS TO THE EUROPEAN UNION DIRECTIVES 2011/65/EU FOR RoHS COMPLIANCY.

| EDAC INC<br>TORONTO, ONTARIO<br>CANADA<br>I TO QUALITY & SERVICE | THESE DRAWINGS AND SPECIFICATIONS<br>ARE THE PROPERTY OF EDAC INC.,AND<br>SHALL NOT BE REPRODUCED,OR COPIED<br>OR USED AS THE BASIS FOR THE<br>MANUFACTURE OR SALE OF APPARATUS<br>WITHOUT WRITTEN PERMISSION. |
|------------------------------------------------------------------|----------------------------------------------------------------------------------------------------------------------------------------------------------------------------------------------------------------|
|                                                                  |                                                                                                                                                                                                                |

YOUR CONNECTION

| CHECKED: DATE:                      |     |
|-------------------------------------|-----|
|                                     |     |
| SCALE: (IN C.A.D. 1:1) SHEET 1 OF 1 |     |
| DRAWING NUMBER: 633-062-663-542 IS  | SUE |
| PART NUMBER: 633-062-663-542        | 1   |