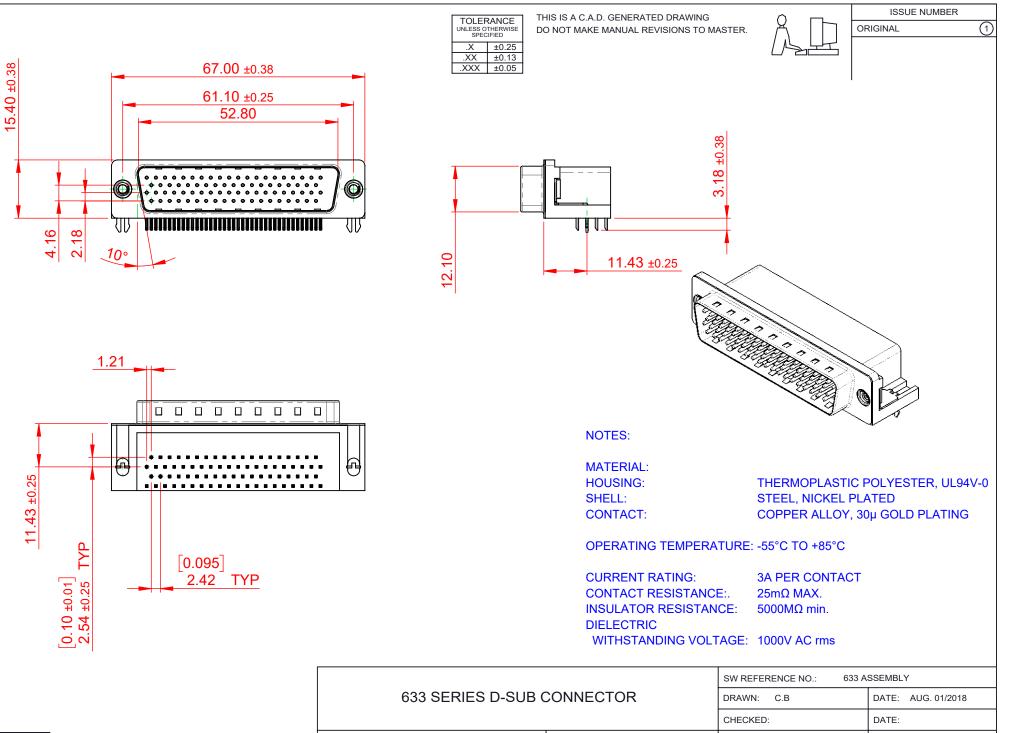

COMPLIANT THIS THE 2011

| 633 SERIES D-SUB CONNECTOR                                                     |                                                                                                                                                                                                                | DRAWN: C.B                      | DATE: AUG |
|--------------------------------------------------------------------------------|----------------------------------------------------------------------------------------------------------------------------------------------------------------------------------------------------------------|---------------------------------|-----------|
|                                                                                |                                                                                                                                                                                                                | CHECKED:                        | DATE:     |
| EDAC INC<br>TORONTO, ONTARIO<br>CANADA<br>YOUR CONNECTION TO QUALITY & SERVICE | THESE DRAWINGS AND SPECIFICATIONS<br>ARE THE PROPERTY OF EDAC INC.,AND<br>SHALL NOT BE REPRODUCED,OR COPIED<br>OR USED AS THE BASIS FOR THE<br>MANUFACTURE OR SALE OF APPARATUS<br>WITHOUT WRITTEN PERMISSION. | SCALE: (IN C.A.D. 1:1)          | SHEET 1   |
|                                                                                |                                                                                                                                                                                                                | DRAWING NUMBER: 633-078-663-032 |           |
|                                                                                |                                                                                                                                                                                                                | PART NUMBER: 633-078            | -663-032  |