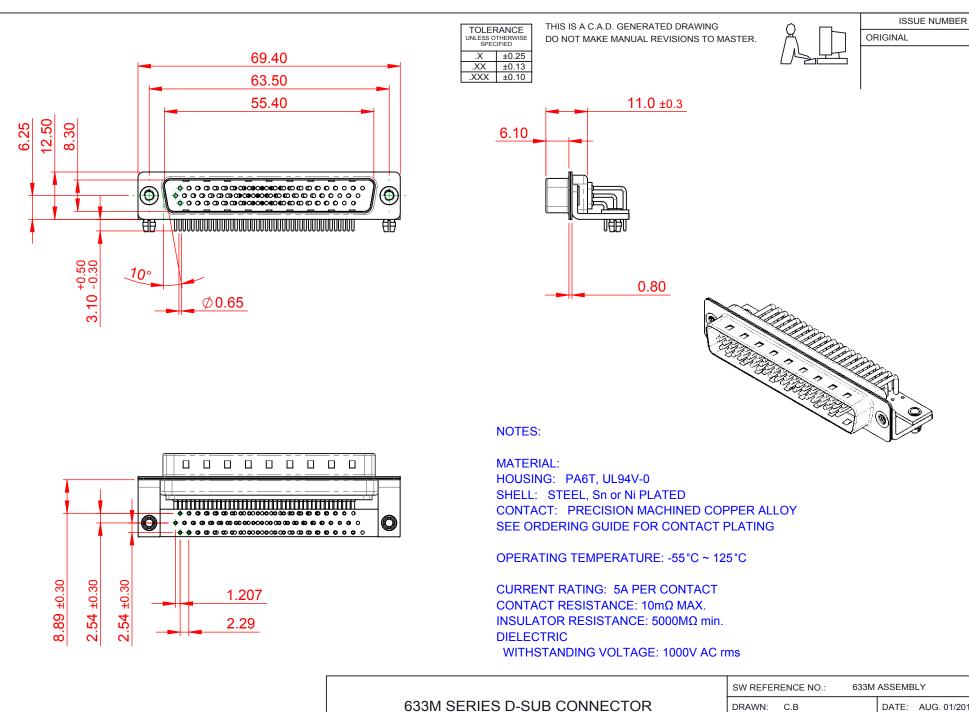

COMPLIANT

THIS SERIES FULLY CONFORMS TO THE EUROPEAN UNION DIRECTIVES 2011/65/EU FOR RoHS COMPLIANCY.

EDAC INC TORONTO, ONTARIO CANADA

THESE DRAWINGS AND SPECIFICATIONS ARE THE PROPERTY OF EDAC INC..AND SHALL NOT BE REPRODUCED, OR COPIED OR USED AS THE BASIS FOR THE MANUFACTURE OR SALE OF APPARATUS WITHOUT WRITTEN PERMISSION.

| SW REFERENCE NO.: 633M ASSEMBLY |                     |
|---------------------------------|---------------------|
| DRAWN: C.B                      | DATE: AUG. 01/2018  |
| CHECKED:                        | DATE:               |
| SCALE: 1:1                      | SHEET 1 OF 1        |
| DRAWING NUMBER: 63              | 3-M62-663-BN3 ISSUE |
| PART NUMBER: 63                 | 3-M62-663-BN3 1     |