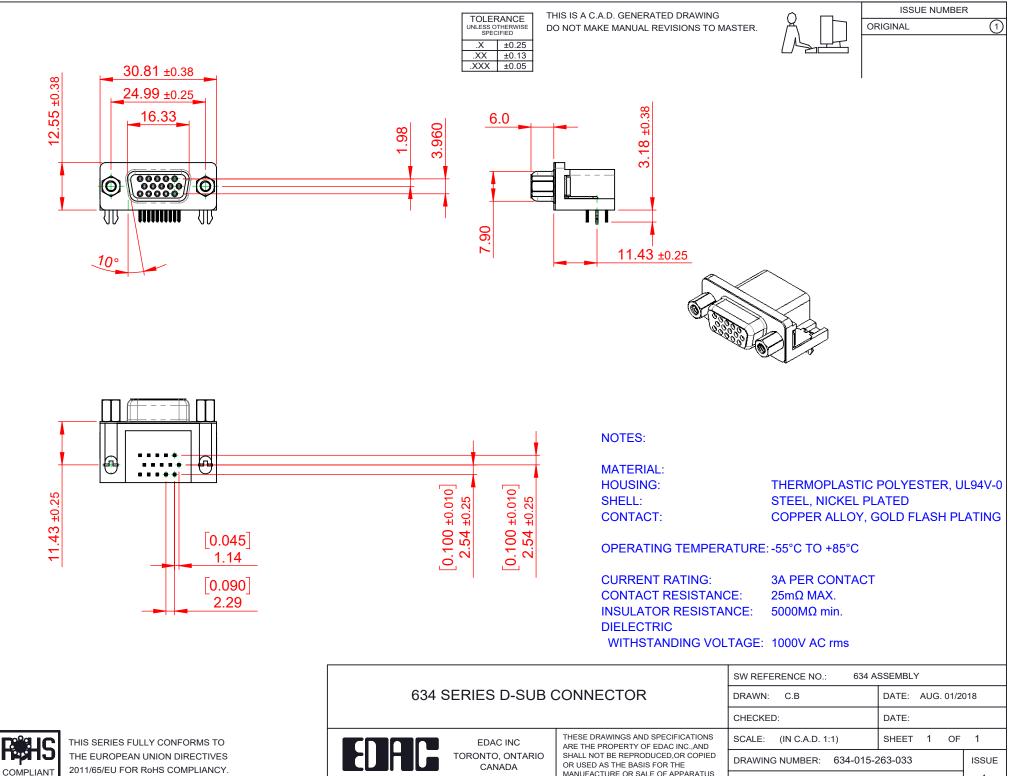

2011/65/EU FOR RoHS COMPLIANCY.

YOUR CO

|                                |                            |                                                                                                                                             | CHECKED:            |           | DATE:   |
|--------------------------------|----------------------------|---------------------------------------------------------------------------------------------------------------------------------------------|---------------------|-----------|---------|
|                                | EDAC INC                   | THESE DRAWINGS AND SPECIFICATIONS<br>ARE THE PROPERTY OF EDAC INC.,AND<br>SHALL NOT BE REPRODUCED,OR COPIED<br>OR USED AS THE BASIS FOR THE | SCALE: (IN C.A.D. 1 | l:1)      | SHEET   |
|                                | TORONTO, ONTARIO<br>CANADA |                                                                                                                                             | DRAWING NUMBER:     | 634-015-2 | 263-033 |
| DNNECTION TO QUALITY & SERVICE |                            | MANUFACTURE OR SALE OF APPARATUS<br>WITHOUT WRITTEN PERMISSION.                                                                             | PART NUMBER:        | 634-015-2 | 263-033 |