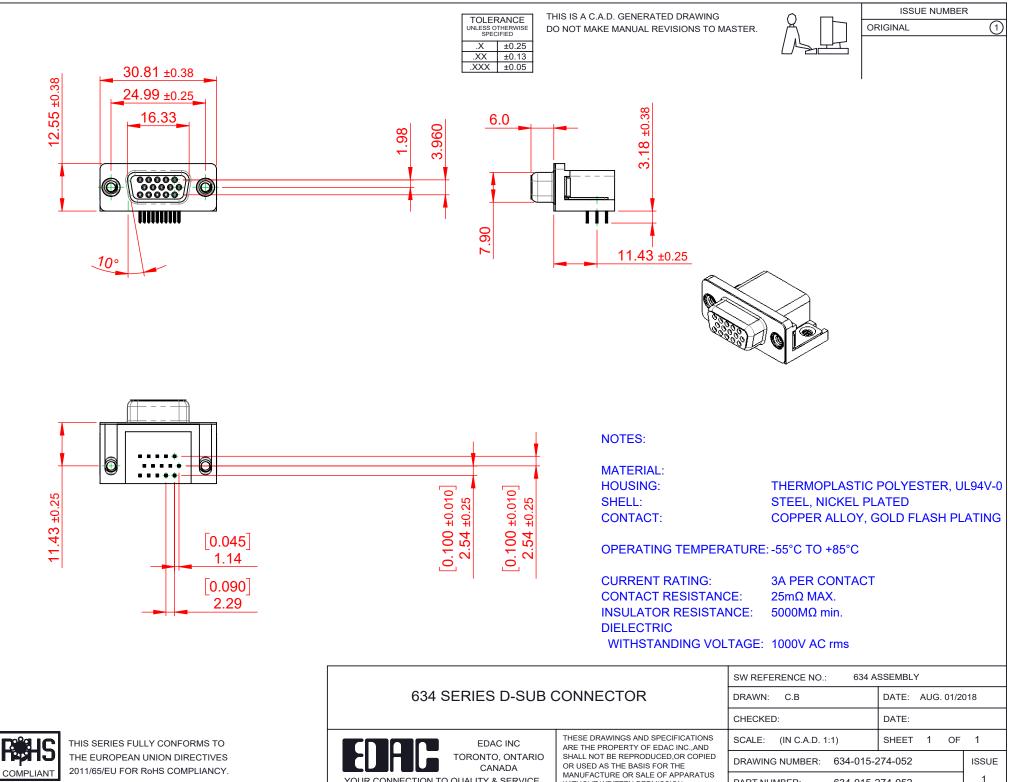

2011/65/EU FOR RoHS COMPLIANCY.

|                                      |                                                                                                                                                                                                                |                      |           | 8/112:  |
|--------------------------------------|----------------------------------------------------------------------------------------------------------------------------------------------------------------------------------------------------------------|----------------------|-----------|---------|
|                                      |                                                                                                                                                                                                                | CHECKED:             |           | DATE:   |
| EDAC INC                             | THESE DRAWINGS AND SPECIFICATIONS<br>ARE THE PROPERTY OF EDAC INC.,AND<br>SHALL NOT BE REPRODUCED,OR COPIED<br>OR USED AS THE BASIS FOR THE<br>MANUFACTURE OR SALE OF APPARATUS<br>WITHOUT WRITTEN PERMISSION. | SCALE: (IN C.A.D. 1: | :1)       | SHEET   |
| TORONTO, ONTARIO<br>CANADA           |                                                                                                                                                                                                                | DRAWING NUMBER:      | 634-015-2 | 274-052 |
| YOUR CONNECTION TO QUALITY & SERVICE |                                                                                                                                                                                                                | PART NUMBER:         | 634-015-2 | 274-052 |