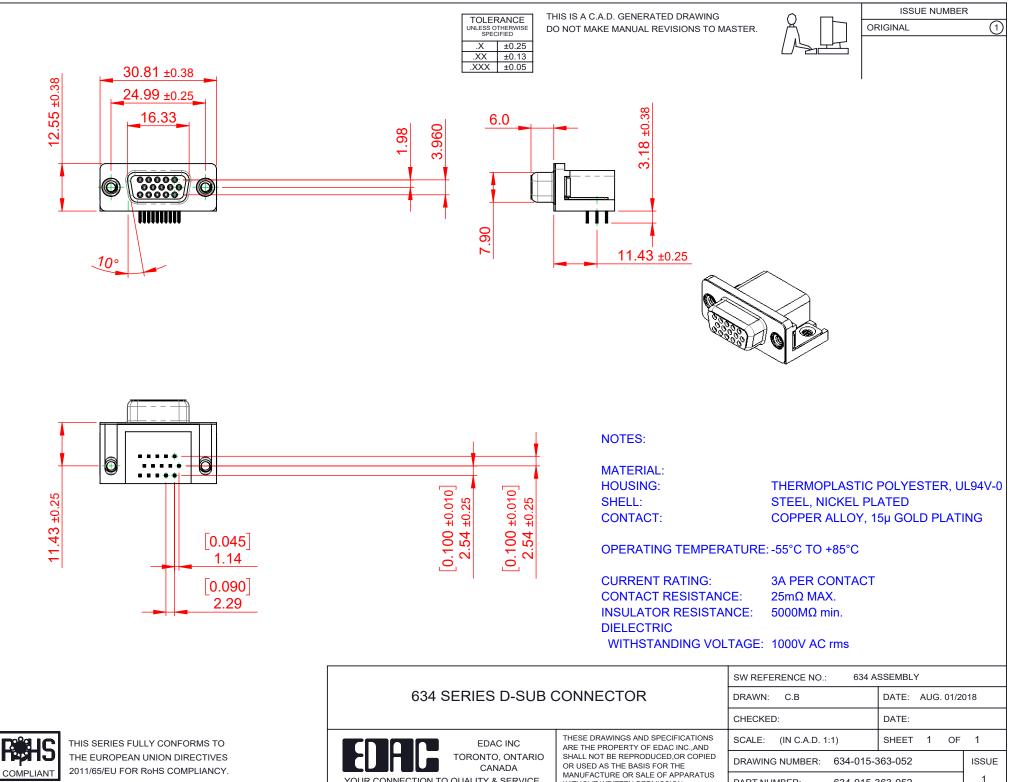

2011/65/EU FOR RoHS COMPLIANCY.

|                                      |                            |                                                                        | CHECKED:                        |           | DATE:   |
|--------------------------------------|----------------------------|------------------------------------------------------------------------|---------------------------------|-----------|---------|
|                                      | EDAC INC                   | THESE DRAWINGS AND SPECIFICATIONS<br>ARE THE PROPERTY OF EDAC INC.,AND | SCALE: (IN C.A.D. 1             | :1)       | SHEET   |
|                                      | TORONTO, ONTARIO<br>CANADA | SHALL NOT BE REPRODUCED, OR COPIED OR USED AS THE BASIS FOR THE        | DRAWING NUMBER: 634-015-363-052 |           | 363-052 |
| YOUR CONNECTION TO QUALITY & SERVICE |                            | MANUFACTURE OR SALE OF APPARATUS<br>WITHOUT WRITTEN PERMISSION.        | PART NUMBER:                    | 634-015-3 | 363-052 |