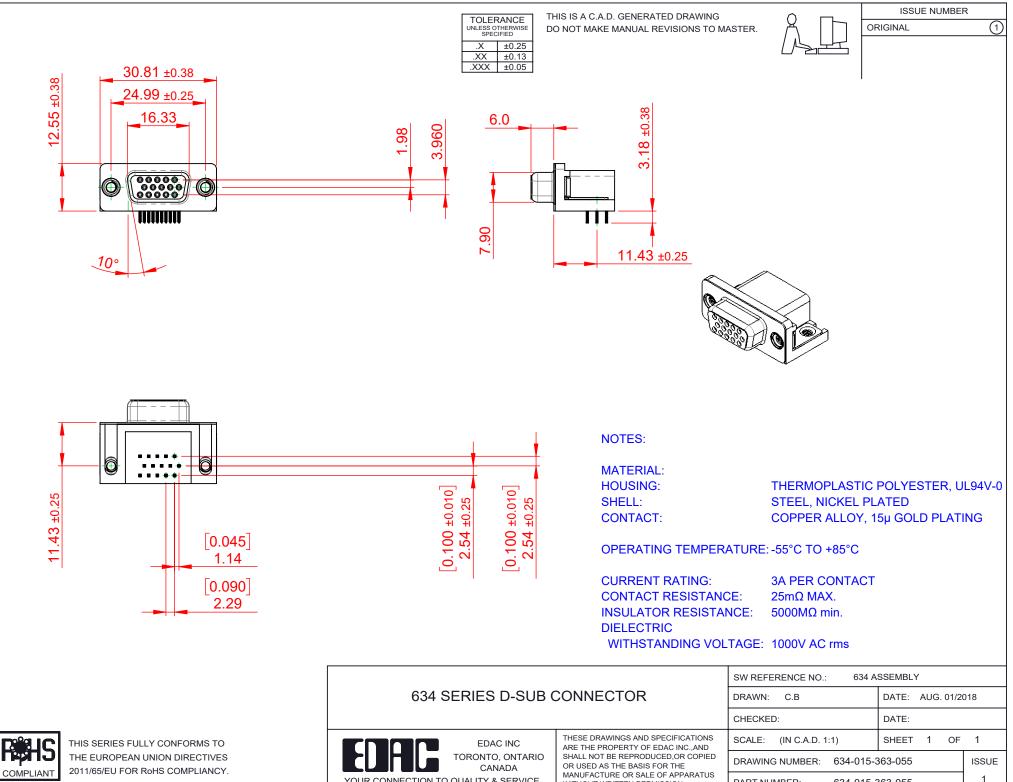

2011/65/EU FOR RoHS COMPLIANCY.

|                                      |                            |                                                                                                                                             | CHECKED:                        |           | DATE:   |
|--------------------------------------|----------------------------|---------------------------------------------------------------------------------------------------------------------------------------------|---------------------------------|-----------|---------|
|                                      | EDAC INC                   | THESE DRAWINGS AND SPECIFICATIONS<br>ARE THE PROPERTY OF EDAC INC.,AND<br>SHALL NOT BE REPRODUCED,OR COPIED<br>OR USED AS THE BASIS FOR THE | SCALE: (IN C.A.D. 1:            | 1)        | SHEET   |
|                                      | TORONTO, ONTARIO<br>CANADA |                                                                                                                                             | DRAWING NUMBER: 634-015-363-055 |           | 863-055 |
| YOUR CONNECTION TO QUALITY & SERVICE |                            | MANUFACTURE OR SALE OF APPARATUS<br>WITHOUT WRITTEN PERMISSION.                                                                             | PART NUMBER:                    | 634-015-3 | 863-055 |