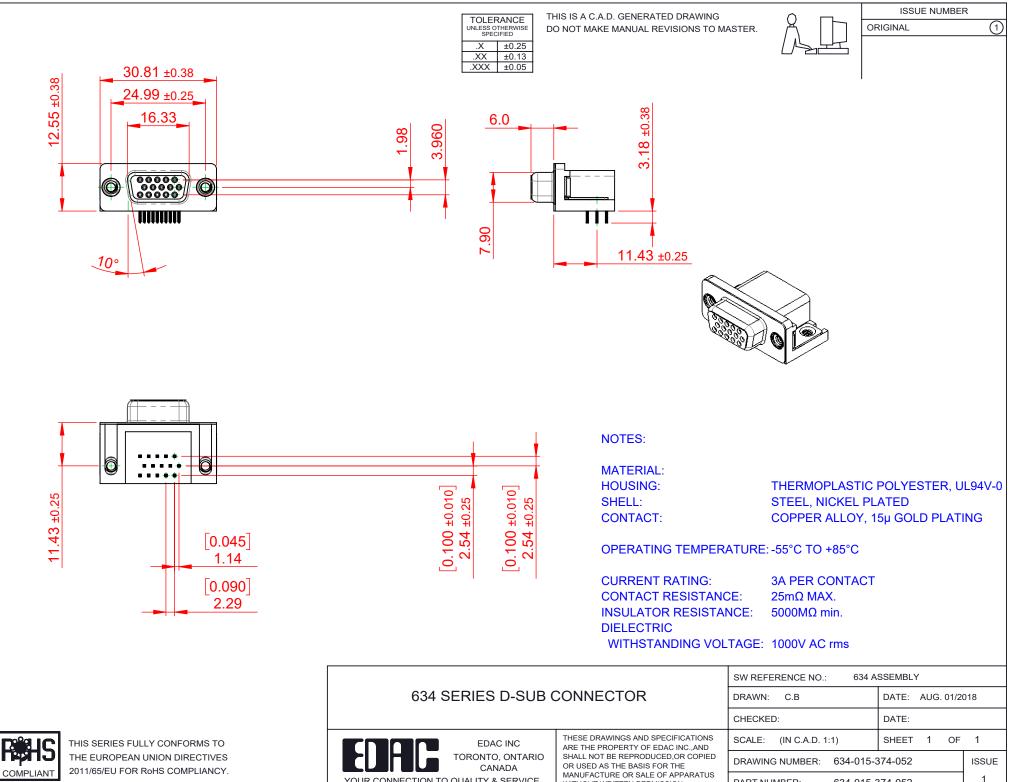

2011/65/EU FOR RoHS COMPLIANCY.

|                                        |                                                                                                                                                 | CHECKED:                 | DATE:   |
|----------------------------------------|-------------------------------------------------------------------------------------------------------------------------------------------------|--------------------------|---------|
| EDAC INC<br>TORONTO, ONTARIO<br>CANADA | ARE THE PROPERTY OF EDAC INC.,AND<br>SHALL NOT BE REPRODUCED,OR COPIED<br>VADA OR USED AS THE BASIS FOR THE<br>MANUFACTURE OR SALE OF APPARATUS | SCALE: (IN C.A.D. 1:1)   | SHEET   |
|                                        |                                                                                                                                                 | DRAWING NUMBER: 634-015- | 374-052 |
| YOUR CONNECTION TO QUALITY & SERVICE   |                                                                                                                                                 | PART NUMBER: 634-015-    | 374-052 |