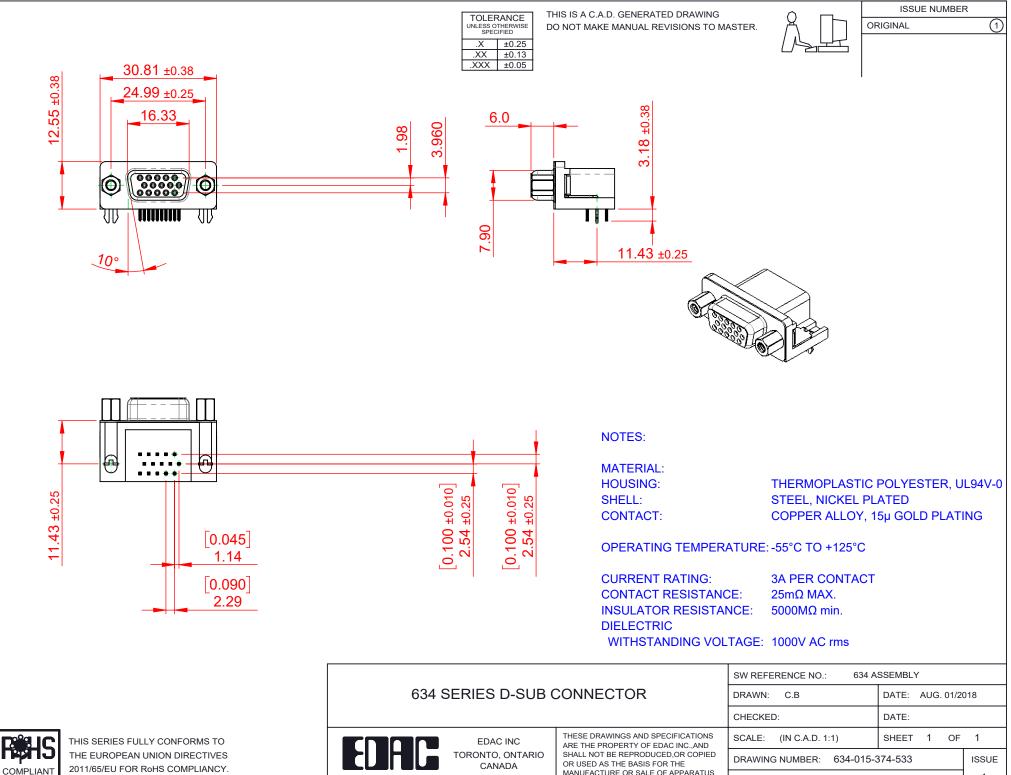

2011/65/EU FOR RoHS COMPLIANCY.

| EDAC INC<br>TORONTO, ONTARIO<br>CANADA<br>ON TO QUALITY & SERVICE | THESE DRAWINGS AND SPECIFICATIONS<br>ARE THE PROPERTY OF EDAC INC.,AND<br>SHALL NOT BE REPRODUCED,OR COPIED<br>OR USED AS THE BASIS FOR THE<br>MANUFACTURE OR SALE OF APPARATUS<br>WITHOUT WRITTEN PERMISSION. |
|-------------------------------------------------------------------|----------------------------------------------------------------------------------------------------------------------------------------------------------------------------------------------------------------|

YOUR CONNECTION

| CHECKED:                        |           | DATE:   |   |       |   |
|---------------------------------|-----------|---------|---|-------|---|
| SCALE: (IN C.A.D.               | 1:1)      | SHEET   | 1 | OF    | 1 |
| DRAWING NUMBER: 634-015-374-533 |           |         |   | ISSUE |   |
| PART NUMBER:                    | 634-015-3 | 374-533 |   |       | 1 |
|                                 |           |         |   |       |   |