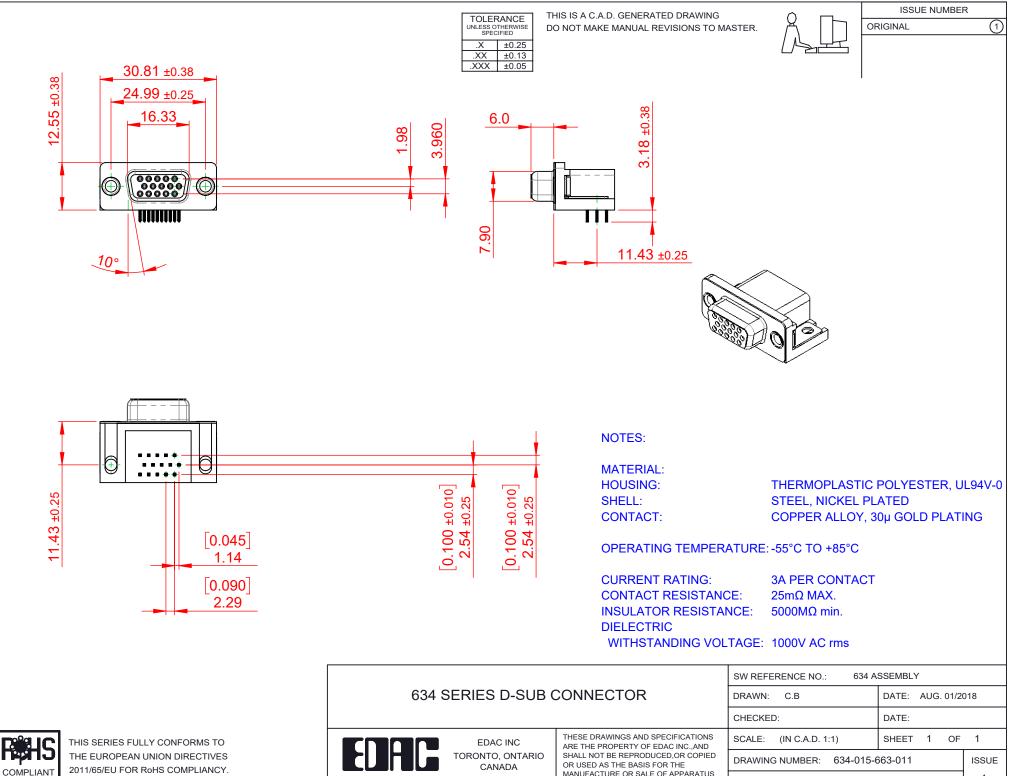

YOUR CONNECTION

2011/65/EU FOR RoHS COMPLIANCY.

| EDAC INC                   | THESE DRAWINGS AND SPECIFICATIONS<br>ARE THE PROPERTY OF EDAC INC.,AND | SCALE |
|----------------------------|------------------------------------------------------------------------|-------|
| TORONTO, ONTARIO<br>CANADA | SHALL NOT BE REPRODUCED, OR COPIED OR USED AS THE BASIS FOR THE        | DRAWI |
| N TO QUALITY & SERVICE     | MANUFACTURE OR SALE OF APPARATUS<br>WITHOUT WRITTEN PERMISSION.        | PART  |

| HECKED:                        | DATE:   |    |       |
|--------------------------------|---------|----|-------|
| CALE: (IN C.A.D. 1:1)          | SHEET 1 | OF | 1     |
| RAWING NUMBER: 634-015-663-011 |         |    | ISSUE |
| ART NUMBER: 634-015-663-011    |         |    | 1     |
|                                |         |    |       |