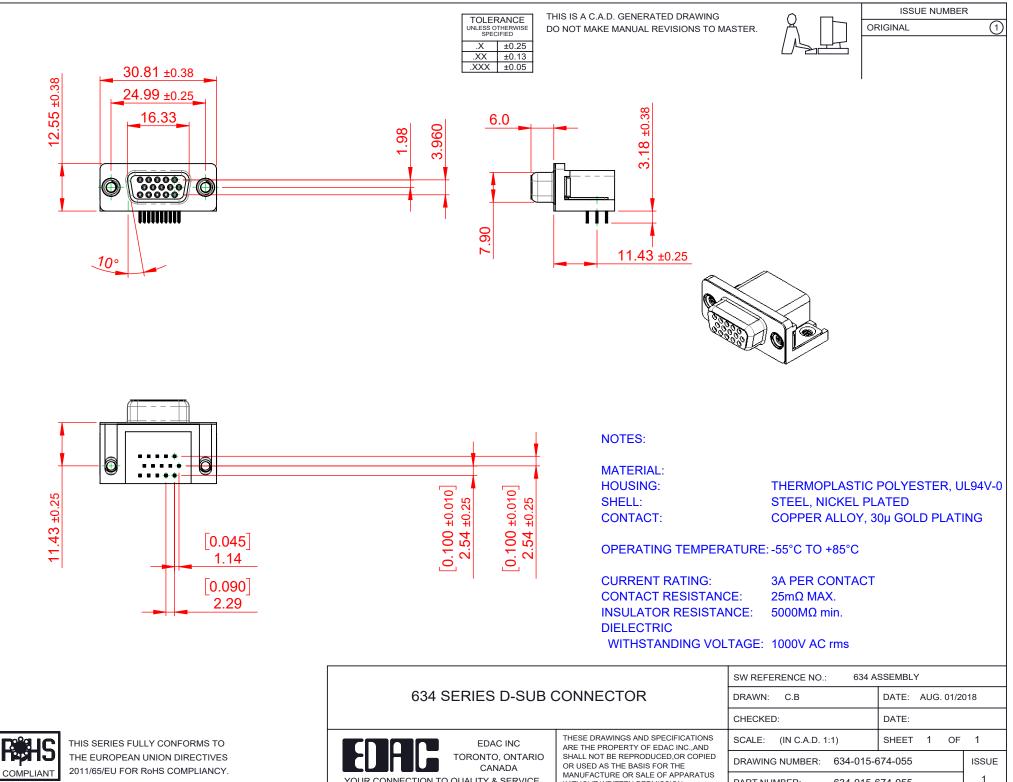

2011/65/EU FOR RoHS COMPLIANCY.

|                                      |                            |                                                                                                                                             | CHECKED:                        |           | DATE:  |
|--------------------------------------|----------------------------|---------------------------------------------------------------------------------------------------------------------------------------------|---------------------------------|-----------|--------|
|                                      | EDAC INC                   | THESE DRAWINGS AND SPECIFICATIONS<br>ARE THE PROPERTY OF EDAC INC.,AND<br>SHALL NOT BE REPRODUCED,OR COPIED<br>OR USED AS THE BASIS FOR THE | SCALE: (IN C.A.D. 1:1)          | )         | SHEET  |
|                                      | TORONTO, ONTARIO<br>CANADA |                                                                                                                                             | DRAWING NUMBER: 634-015-674-055 |           | 74-055 |
| YOUR CONNECTION TO QUALITY & SERVICE |                            | MANUFACTURE OR SALE OF APPARATUS<br>WITHOUT WRITTEN PERMISSION.                                                                             | PART NUMBER: 6                  | 634-015-6 | 74-055 |