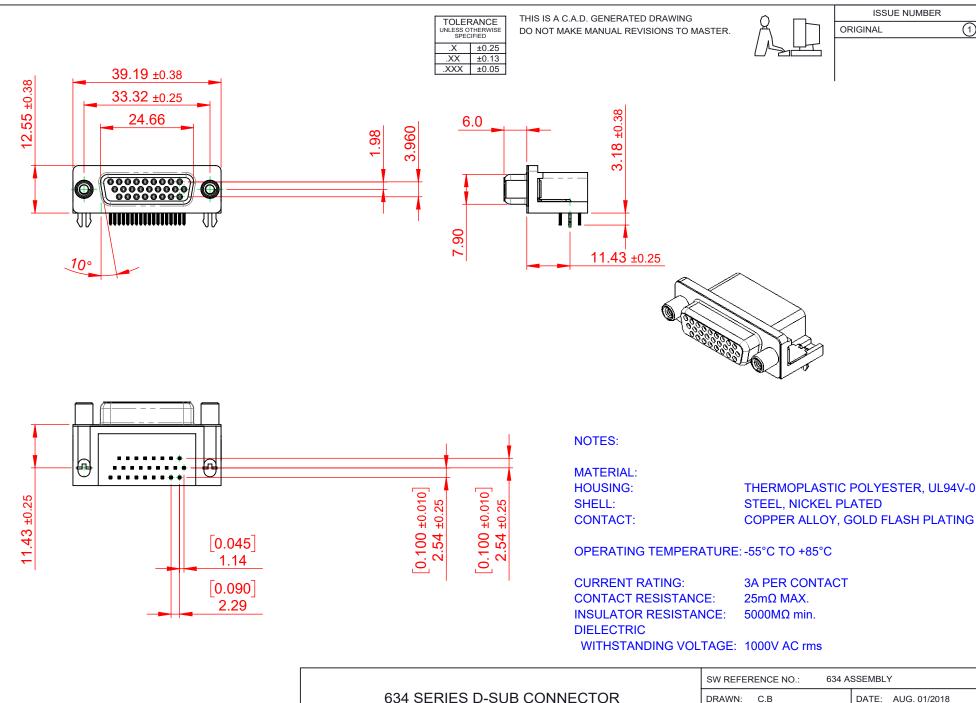

THIS SERIES FULLY CONFORMS TO THE EUROPEAN UNION DIRECTIVES 2011/65/EU FOR RoHS COMPLIANCY. YOUR CONNECTION TO QUALITY & SERVICE

EDAC INC TORONTO, ONTARIO CANADA

THESE DRAWINGS AND SPECIFICATIONS ARE THE PROPERTY OF EDAC INC..AND SHALL NOT BE REPRODUCED, OR COPIED OR USED AS THE BASIS FOR THE MANUFACTURE OR SALE OF APPARATUS WITHOUT WRITTEN PERMISSION.

|  | SW REFERENCE NO.: 634 ASSEMBLY        |                    |
|--|---------------------------------------|--------------------|
|  | DRAWN: C.B                            | DATE: AUG. 01/2018 |
|  | CHECKED:                              | DATE:              |
|  | SCALE: (IN C.A.D. 1:1)                | SHEET 1 OF 1       |
|  | DRAWING NUMBER: 634-026-263-030 ISSUE |                    |

634-026-263-030

PART NUMBER: