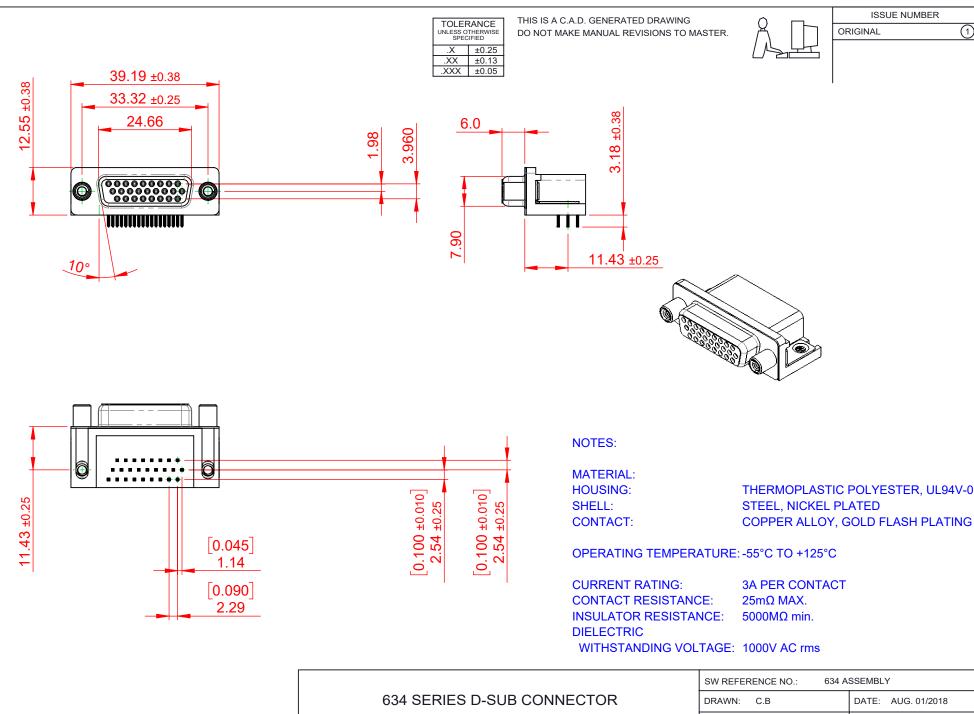

THIS SERIES FULLY CONFORMS TO THE EUROPEAN UNION DIRECTIVES 2011/65/EU FOR RoHS COMPLIANCY.

EDAC INC TORONTO, ONTARIO CANADA

THESE DRAWINGS AND SPECIFICATIONS ARE THE PROPERTY OF EDAC INC..AND SHALL NOT BE REPRODUCED, OR COPIED OR USED AS THE BASIS FOR THE MANUFACTURE OR SALE OF APPARATUS WITHOUT WRITTEN PERMISSION.

| SW REFERENCE NO.: 634 ASSEMBLY |                    |
|--------------------------------|--------------------|
| DRAWN: C.B                     | DATE: AUG. 01/2018 |
| CHECKED:                       | DATE:              |
| SCALE: (IN C.A.D. 1:1)         | SHEET 1 OF 1       |
| DD 444/140 AU HARED            |                    |

**ISSUE** DRAWING NUMBER: 634-026-263-550 PART NUMBER: 634-026-263-550