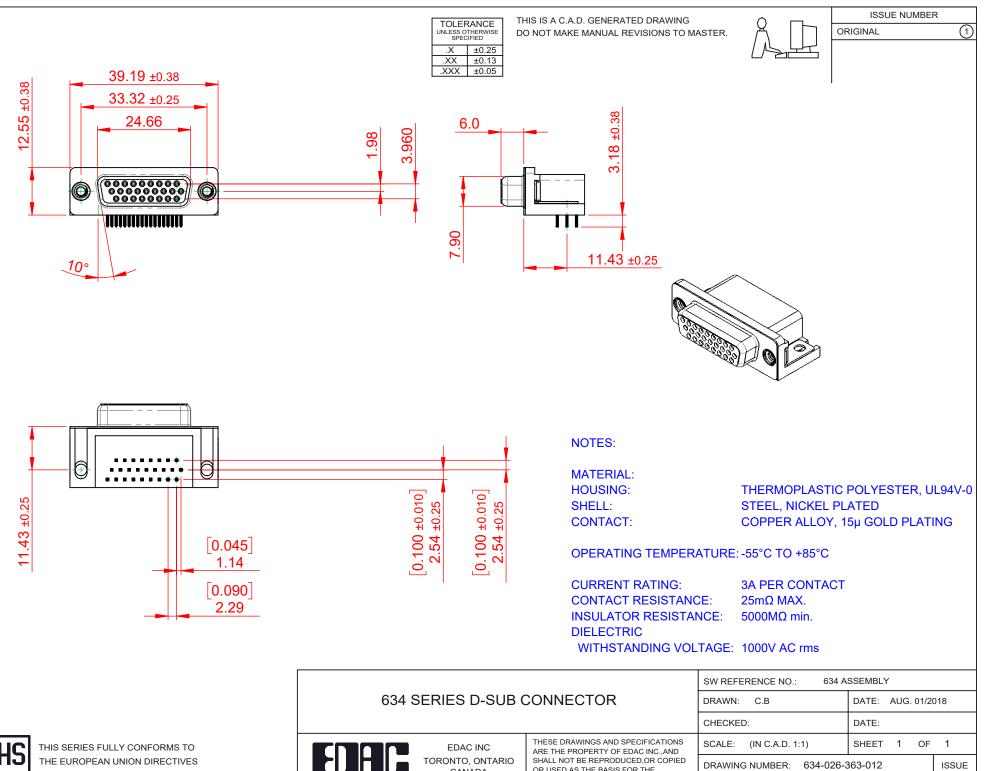

THE EUROPEAN UNION DIRECTIVES 2011/65/EU FOR RoHS COMPLIANCY. COMPLIANT

|                                      |                            |                                                                                                                                             | CHECKED:                        |           | DATE:   |
|--------------------------------------|----------------------------|---------------------------------------------------------------------------------------------------------------------------------------------|---------------------------------|-----------|---------|
|                                      | EDAC INC                   | THESE DRAWINGS AND SPECIFICATIONS<br>ARE THE PROPERTY OF EDAC INC.,AND<br>SHALL NOT BE REPRODUCED,OR COPIED<br>OR USED AS THE BASIS FOR THE | SCALE: (IN C.A.D. 1             | :1)       | SHEET   |
|                                      | TORONTO, ONTARIO<br>CANADA |                                                                                                                                             | DRAWING NUMBER: 634-026-363-012 |           | 363-012 |
| YOUR CONNECTION TO QUALITY & SERVICE |                            | MANUFACTURE OR SALE OF APPARATUS<br>WITHOUT WRITTEN PERMISSION.                                                                             | PART NUMBER:                    | 634-026-3 | 363-012 |