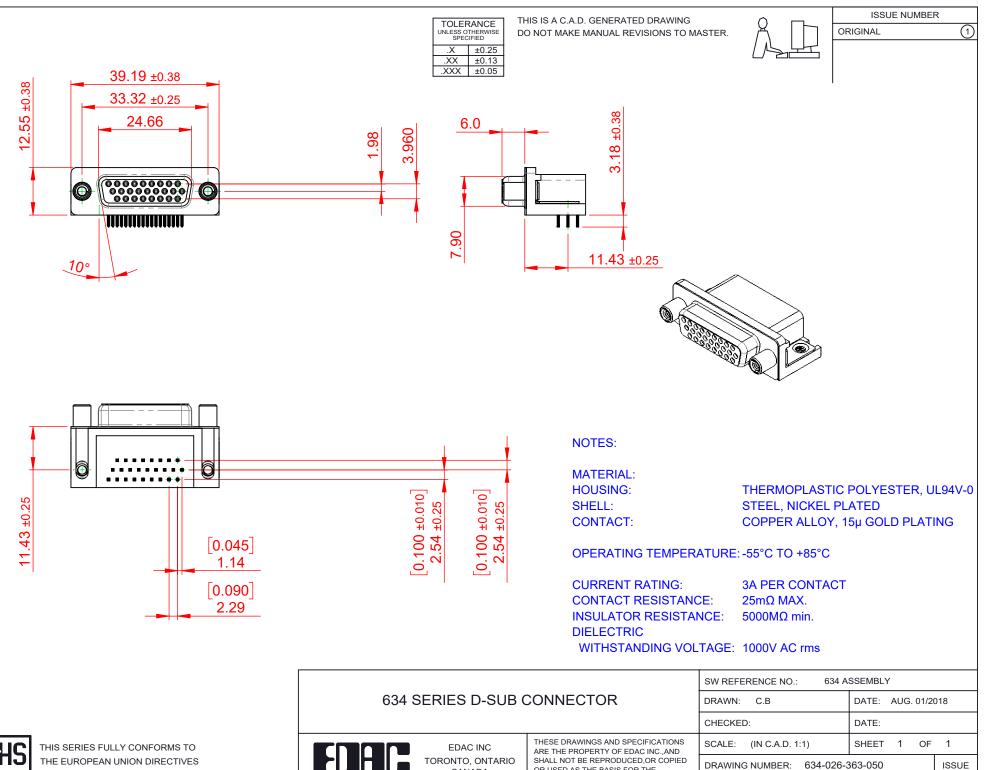

THE EUROPEAN UNION DIRECTIVES 2011/65/EU FOR RoHS COMPLIANCY. COMPLIANT

|  | 634 SERIES D-SUB CONNECTOR                                    |                                                                        | DRAWN: C.B                | DATE: AU |
|--|---------------------------------------------------------------|------------------------------------------------------------------------|---------------------------|----------|
|  |                                                               |                                                                        | CHECKED:                  | DATE:    |
|  | EDAC INC ARE THE PRO<br>TORONTO, ONTARIO<br>CANADA OR USED AS | THESE DRAWINGS AND SPECIFICATIONS<br>ARE THE PROPERTY OF EDAC INC.,AND | SCALE: (IN C.A.D. 1:1)    | SHEET 1  |
|  |                                                               | SHALL NOT BE REPRODUCED, OR COPIED<br>OR USED AS THE BASIS FOR THE     | DRAWING NUMBER: 634-026-3 | 363-050  |
|  | YOUR CONNECTION TO QUALITY & SERVICE                          | MANUFACTURE OR SALE OF APPARATUS<br>WITHOUT WRITTEN PERMISSION.        | PART NUMBER: 634-026-3    | 363-050  |