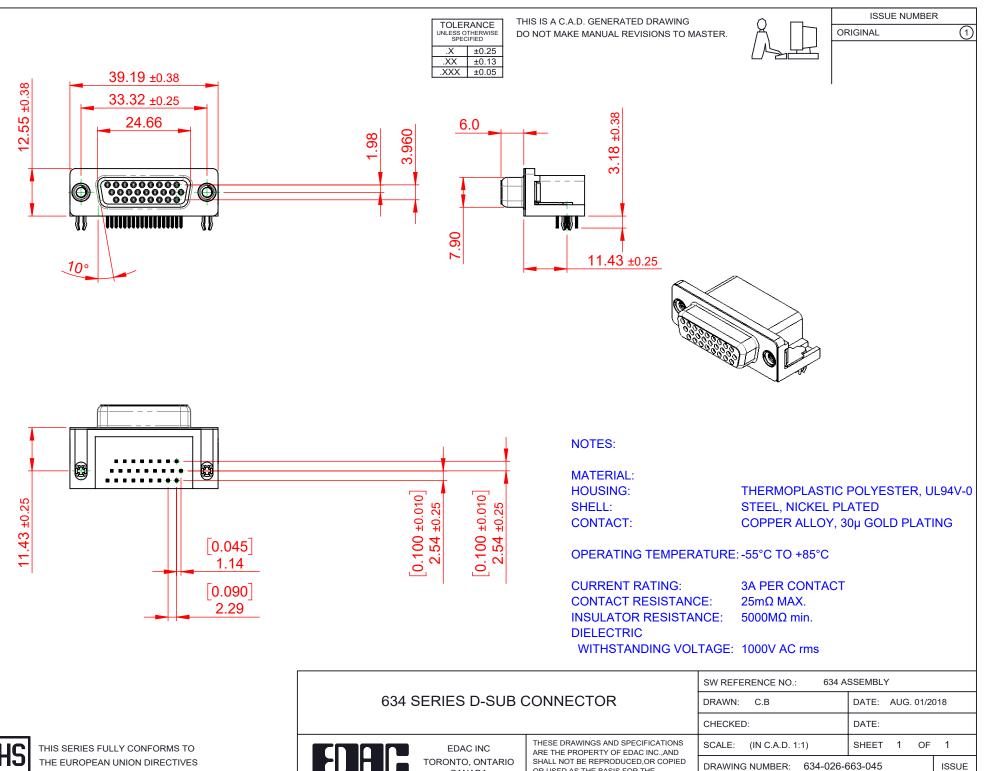

YOUR CONNECT

THE EUROPEAN UNION DIRECTIVES 2011/65/EU FOR RoHS COMPLIANCY. COMPLIANT

|                                        |                                                                                                                                            | CHECKED:               | DATE:      |
|----------------------------------------|--------------------------------------------------------------------------------------------------------------------------------------------|------------------------|------------|
| EDAC INC<br>TORONTO, ONTARIO<br>CANADA | ARE THE PROPERTY OF EDAC INC.,AND<br>SHALL NOT BE REPRODUCED,OR COPIED<br>OR USED AS THE BASIS FOR THE<br>MANUFACTURE OR SALE OF APPARATUS | SCALE: (IN C.A.D. 1:1) | SHEET      |
|                                        |                                                                                                                                            | DRAWING NUMBER: 634-0  | 26-663-045 |
|                                        |                                                                                                                                            | PART NUMBER: 634-0     | 26-663-045 |