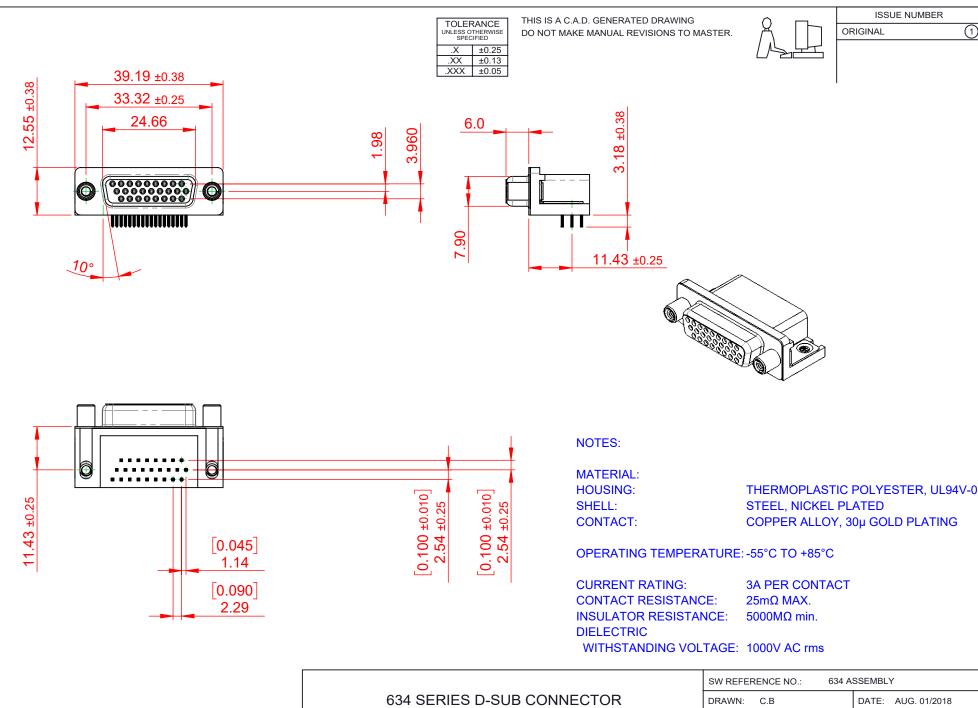

THIS SERIES FULLY CONFORMS TO THE EUROPEAN UNION DIRECTIVES 2011/65/EU FOR RoHS COMPLIANCY. YOUR CONNECTION TO QUALITY & SERVICE

EDAC INC TORONTO, ONTARIO CANADA

THESE DRAWINGS AND SPECIFICATIONS ARE THE PROPERTY OF EDAC INC..AND SHALL NOT BE REPRODUCED, OR COPIED OR USED AS THE BASIS FOR THE MANUFACTURE OR SALE OF APPARATUS WITHOUT WRITTEN PERMISSION.

|  | SW REFERENCE NO.: 634 ASSEMBLY |                    |
|--|--------------------------------|--------------------|
|  | DRAWN: C.B                     | DATE: AUG. 01/2018 |
|  | CHECKED:                       | DATE:              |
|  | SCALE: (IN C.A.D. 1:1)         | SHEET 1 OF 1       |
|  | DDAMINO NUMBER                 |                    |

**ISSUE** DRAWING NUMBER: 634-026-663-050 PART NUMBER: 634-026-663-050