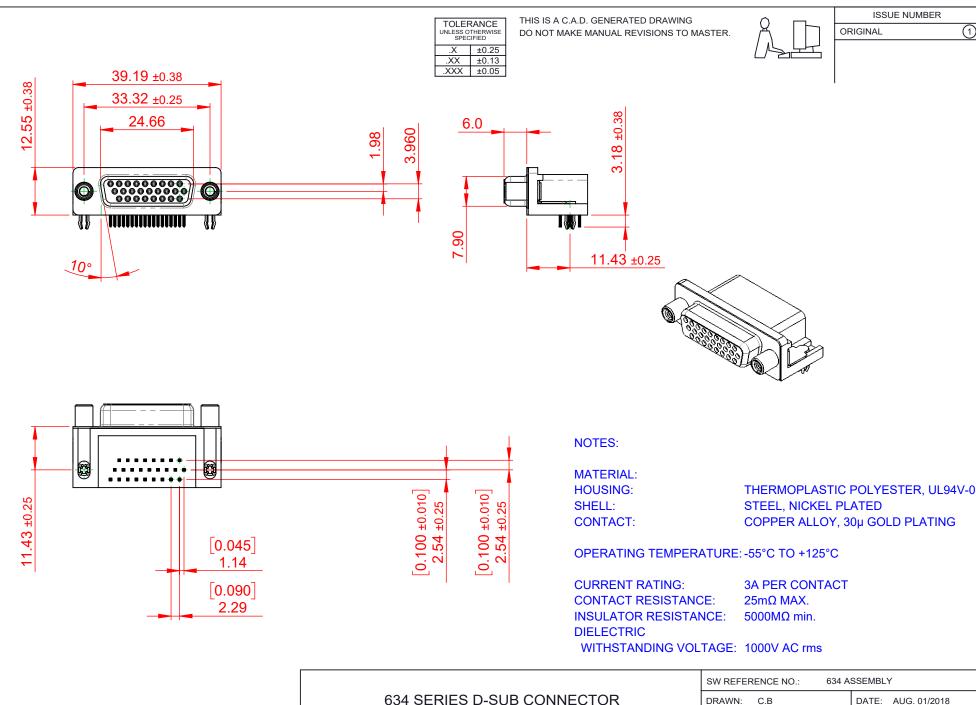

|  | SW REFERENCE NO.: 634 ASSEMBLY  |                   |       |
|--|---------------------------------|-------------------|-------|
|  | DRAWN: C.B                      | DATE: AUG. 01/201 | 18    |
|  | CHECKED:                        | DATE:             |       |
|  | SCALE: (IN C.A.D. 1:1)          | SHEET 1 OF        | 1     |
|  | DRAWING NUMBER: 634-026-663-540 |                   | ISSUE |

634-026-663-540

PART NUMBER: