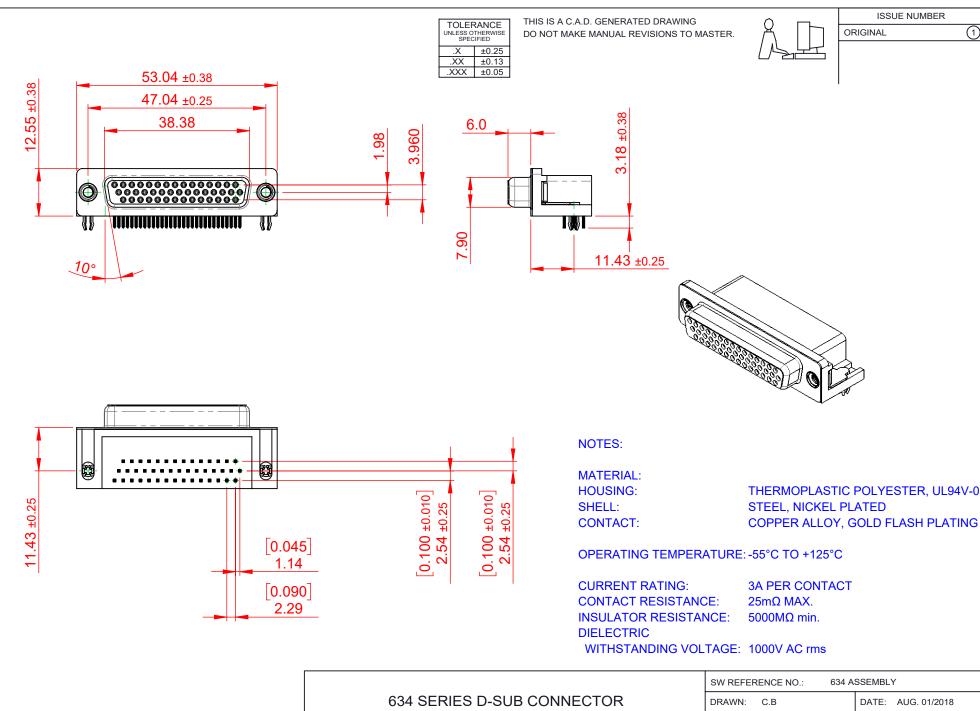

THIS SERIES FULLY CONFORMS TO THE EUROPEAN UNION DIRECTIVES 2011/65/EU FOR ROHS COMPLIANCY.

TORONTO, ONTARIO CANADA
YOUR CONNECTION TO QUALITY & SERVICE

THESE DRAWINGS AND SPECIFICATIONS
ARE THE PROPERTY OF EDAC INC.,AND
SHALL NOT BE REPRODUCED,OR COPIED
OR USED AS THE BASIS FOR THE
MANUFACTURE OR SALE OF APPARATUS
WITHOUT WRITTEN PERMISSION.

| SCALE: (IN C.A.D. 1:1)         | SHEET 1 OF 1       |
|--------------------------------|--------------------|
| CHECKED:                       | DATE:              |
| DRAWN: C.B                     | DATE: AUG. 01/2018 |
| SW REFERENCE NO.: 634 ASSEMBLY |                    |

DRAWING NUMBER: 634-044-263-545 ISSUE PART NUMBER: 634-044-263-545 1