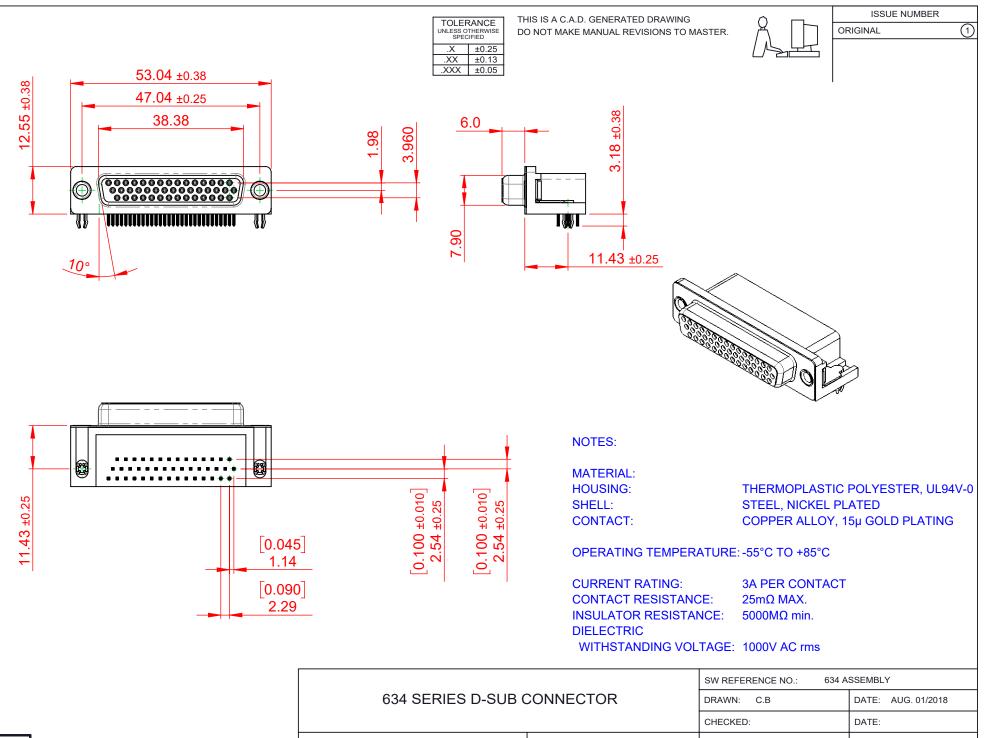

THIS SERIES FULLY CONFORMS TO THE EUROPEAN UNION DIRECTIVES 2011/65/EU FOR RoHS COMPLIANCY.

| 634 SERIES D-SUB                                                               | DRAWN: C.B                                                                                                                                                                                                     | DATE: AUG. 01/2018       |            |       |
|--------------------------------------------------------------------------------|----------------------------------------------------------------------------------------------------------------------------------------------------------------------------------------------------------------|--------------------------|------------|-------|
|                                                                                |                                                                                                                                                                                                                | CHECKED:                 | DATE:      |       |
| EDAC INC<br>TORONTO, ONTARIO<br>CANADA<br>YOUR CONNECTION TO QUALITY & SERVICE | THESE DRAWINGS AND SPECIFICATIONS<br>ARE THE PROPERTY OF EDAC INC.,AND<br>SHALL NOT BE REPRODUCED,OR COPIED<br>OR USED AS THE BASIS FOR THE<br>MANUFACTURE OR SALE OF APPARATUS<br>WITHOUT WRITTEN PERMISSION. | SCALE: (IN C.A.D. 1:1)   | SHEET 1 OF | 1     |
|                                                                                |                                                                                                                                                                                                                | DRAWING NUMBER: 634-044- | .363-041   | ISSUE |
|                                                                                |                                                                                                                                                                                                                | PART NUMBER: 634-044-    | 363-041    | 1     |