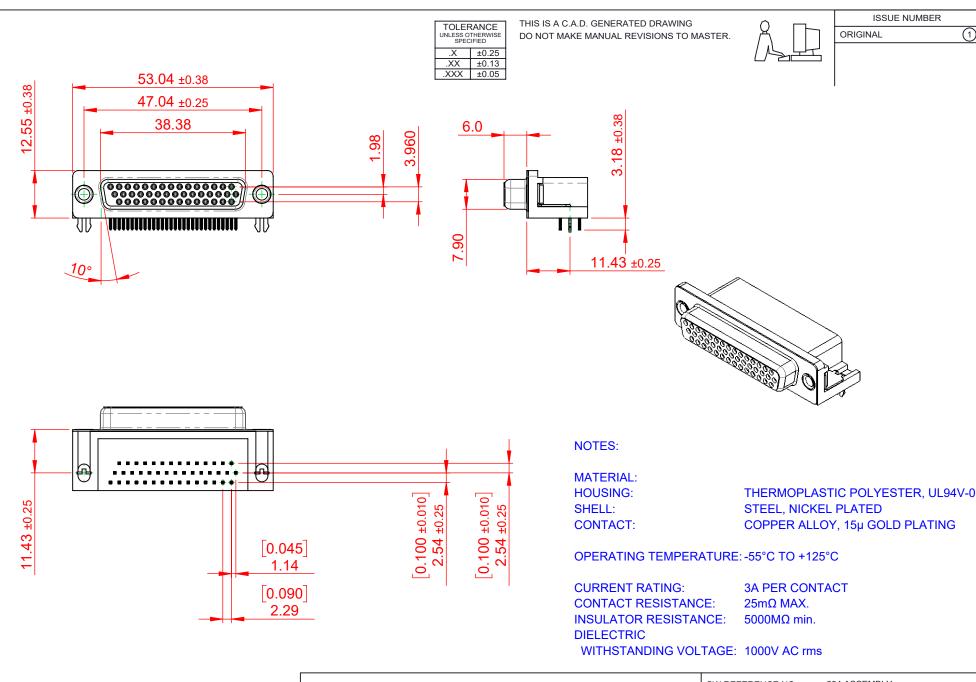

THIS SERIES FULLY CONFORMS TO THE EUROPEAN UNION DIRECTIVES 2011/65/EU FOR RoHS COMPLIANCY.

## 634 SERIES D-SUB CONNECTOR

EDAC INC TORONTO, ONTARIO CANADA

THESE DRAWINGS AND SPECIFICATIONS ARE THE PROPERTY OF EDAC INC..AND SHALL NOT BE REPRODUCED, OR COPIED OR USED AS THE BASIS FOR THE MANUFACTURE OR SALE OF APPARATUS WITHOUT WRITTEN PERMISSION.

DRAWING NUMBER: 634-044-363-531 ISSUE PART NUMBER: 634-044-363-531