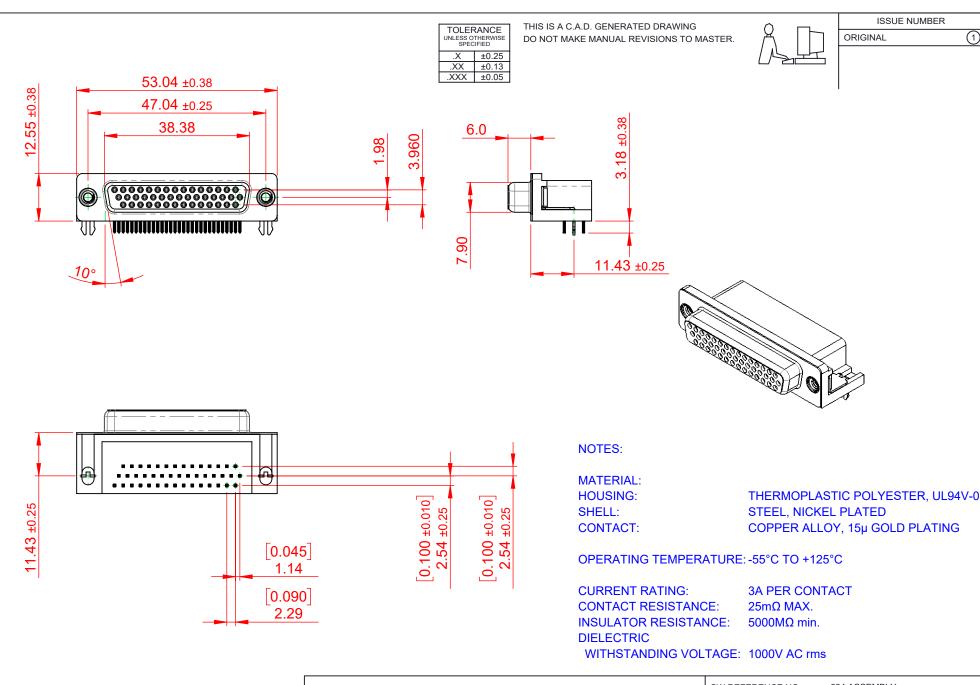

## 634 SERIES D-SUB CONNECTOR

THESE DRAWINGS AND SPECIFICATIONS
ARE THE PROPERTY OF EDAC INC.,AND
SHALL NOT BE REPRODUCED,OR COPIED
OR USED AS THE BASIS FOR THE
MANUFACTURE OR SALE OF APPARATUS
WITHOUT WRITTEN PERMISSION.

|                                 | SW REFERENCE NO.: 634 ASSEMBLY |                    |   |
|---------------------------------|--------------------------------|--------------------|---|
|                                 | DRAWN: C.B                     | DATE: AUG. 01/2018 |   |
|                                 | CHECKED:                       | DATE:              |   |
|                                 | SCALE: (IN C.A.D. 1:1)         | SHEET 1 OF         | 1 |
| DRAWING NUMBER: 634-044-363-532 |                                | ISSUE              |   |

634-044-363-532

PART NUMBER: