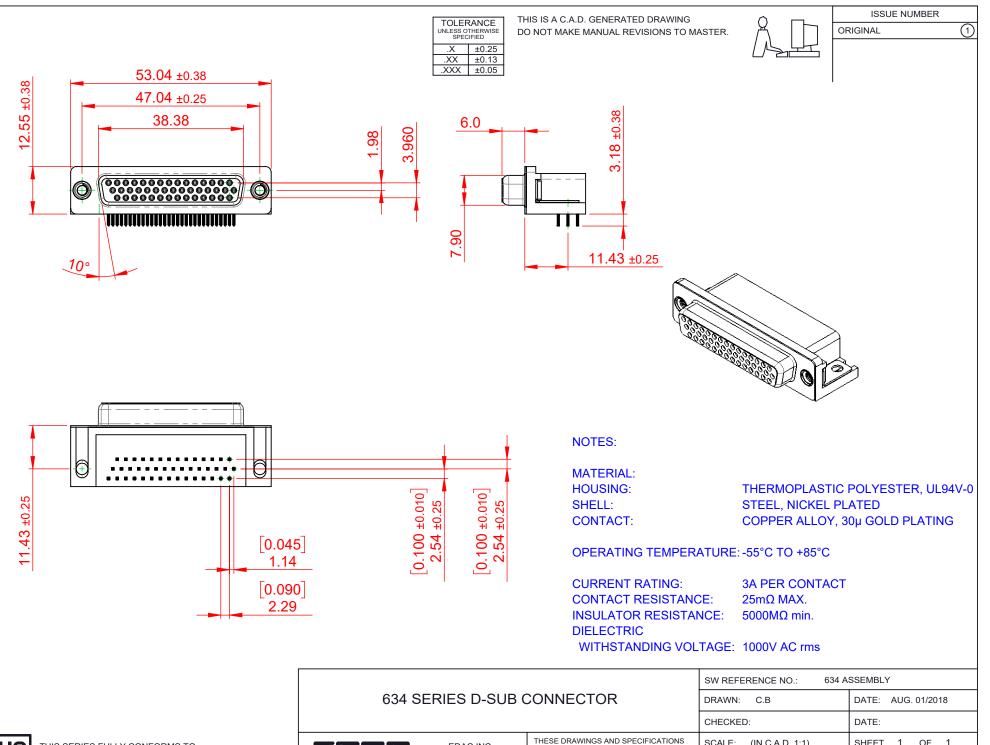

COMPLIANT

| 634 SERIES D-SUB                                                                                  | DRAWN: C.B                                                                                                                                  | DATE: AUG. 01/2018           |            |       |
|---------------------------------------------------------------------------------------------------|---------------------------------------------------------------------------------------------------------------------------------------------|------------------------------|------------|-------|
|                                                                                                   |                                                                                                                                             | CHECKED:                     | DATE:      |       |
| EDAC INC<br>TORONTO, ONTARIO<br>CANADA                                                            | THESE DRAWINGS AND SPECIFICATIONS<br>ARE THE PROPERTY OF EDAC INC.,AND<br>SHALL NOT BE REPRODUCED,OR COPIED<br>OR USED AS THE BASIS FOR THE | SCALE: (IN C.A.D. 1:1)       | SHEET 1 OF | 1     |
|                                                                                                   |                                                                                                                                             | DRAWING NUMBER: 634-044-     | 663-015    | ISSUE |
| YOUR CONNECTION TO QUALITY & SERVICE MANUFACTURE OR SALE OF APPARATUS WITHOUT WRITTEN PERMISSION. |                                                                                                                                             | PART NUMBER: 634-044-663-015 |            | 1     |