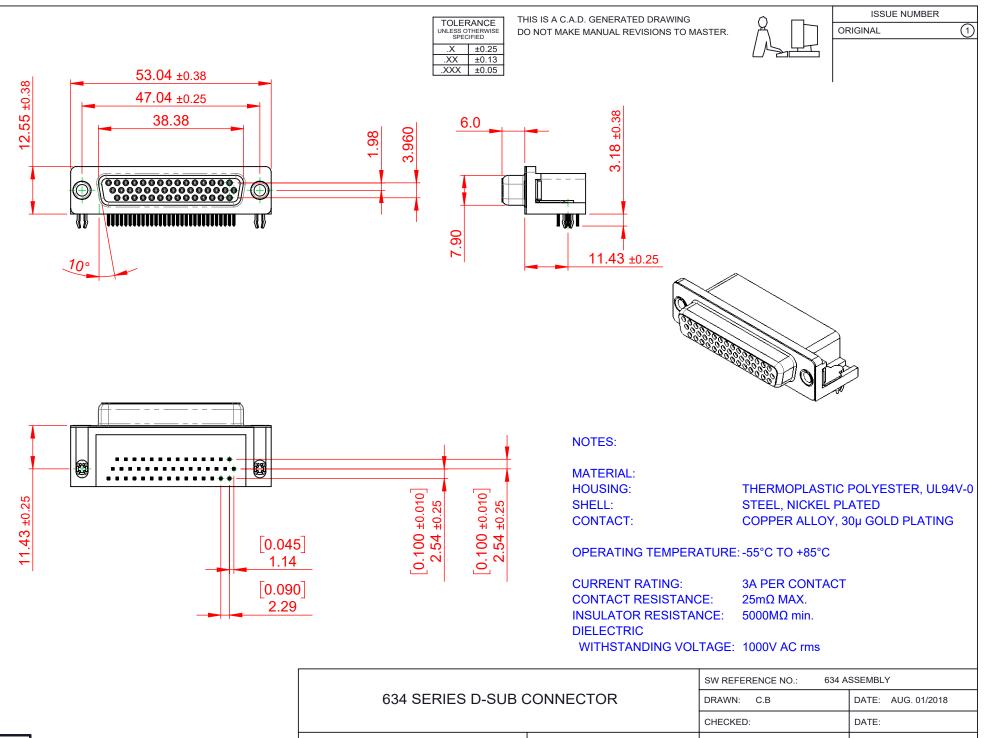

THIS SERIES FULLY CONFORMS TO THE EUROPEAN UNION DIRECTIVES 2011/65/EU FOR RoHS COMPLIANCY.

|  | 634 SERIES D-SUB (                   | DRAWN: C.B<br>CHECKED:                                                                                                                      |                           | DATE: AUG. 01/2018 DATE: |          |     |       |  |
|--|--------------------------------------|---------------------------------------------------------------------------------------------------------------------------------------------|---------------------------|--------------------------|----------|-----|-------|--|
|  |                                      |                                                                                                                                             |                           |                          |          |     |       |  |
|  | EDAC INC                             | THESE DRAWINGS AND SPECIFICATIONS<br>ARE THE PROPERTY OF EDAC INC.,AND<br>SHALL NOT BE REPRODUCED,OR COPIED<br>OR USED AS THE BASIS FOR THE | SCALE: (IN C.A.D. 1       | :1)                      | SHEET    | 1 C | 0F 1  |  |
|  | TORONTO, ONTARIO<br>CANADA           |                                                                                                                                             | DRAWING NUMBER: 634-044-6 |                          | -663-041 |     | ISSUE |  |
|  | YOUR CONNECTION TO QUALITY & SERVICE | MANUFACTURE OR SALE OF APPARATUS<br>WITHOUT WRITTEN PERMISSION.                                                                             | PART NUMBER:              | 634-044-6                | 663-041  |     | 1     |  |